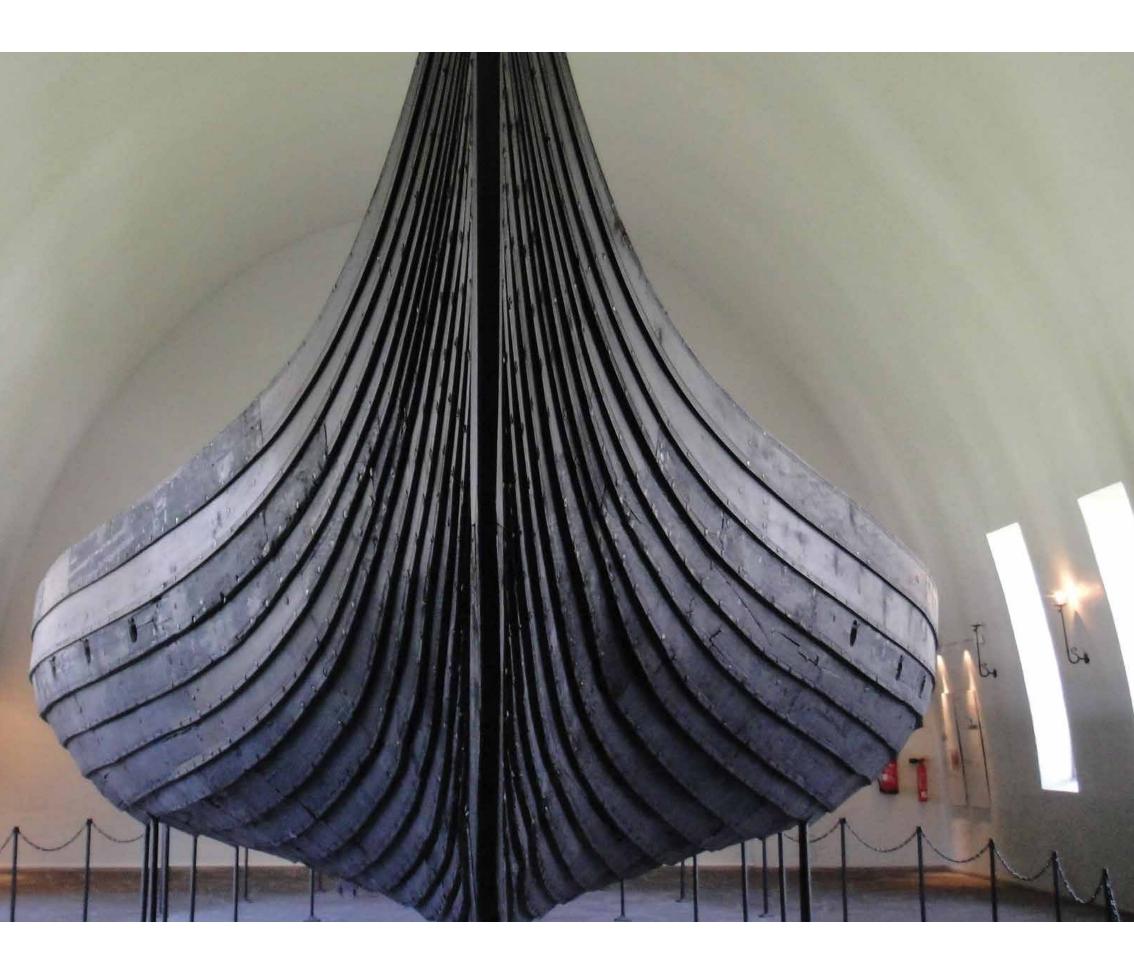

## Own the beach the sea and the corals

Sweden Island's shoreline will boast 10 prestigious beach-front palaces inspired by the beautifully crafted and intricate structure of inverted Swedish Viking vessels.

### Inspired by legend

Legend has it that 10 Viking ships set out from their native homeland in search of new land and adventure. All 10 ships were lost in the Arabian sea and this is a resurrection of their beautiful craftsmanship.