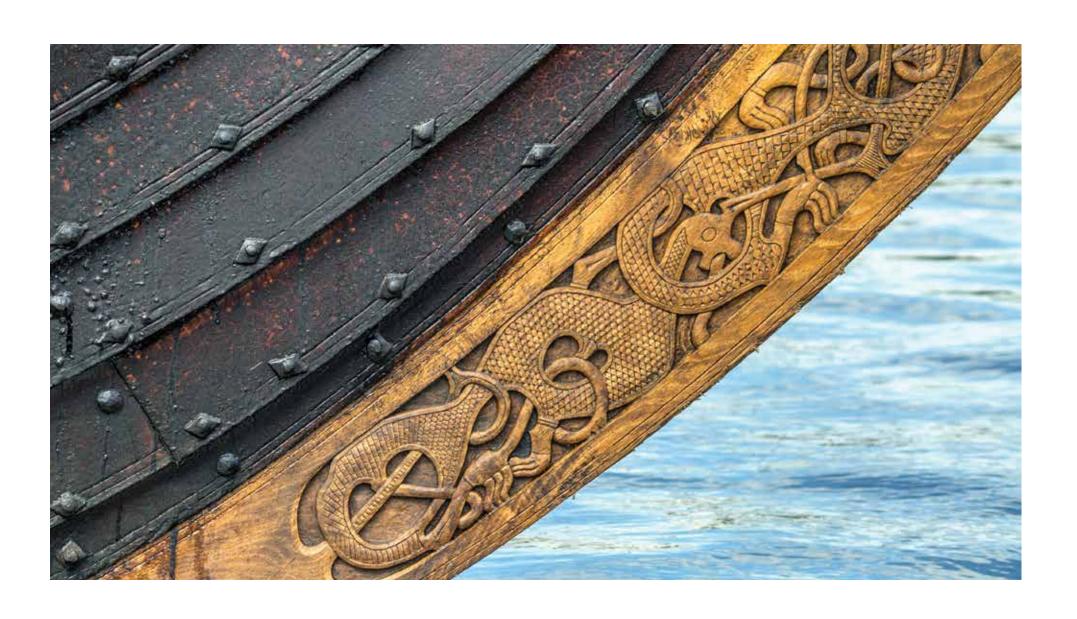

## Own the beach the sea and the corals

Sweden Island's shoreline will boast 10 prestigious beach-front palaces inspired by the beautifully crafted and intricate structure of inverted Swedish Viking vessels.

### Inspired by legend

Legend has it that 10 Viking ships set out from their native homeland in search of new land and adventure. All 10 ships were lost in the Arabian sea and this is a resurrection of their beautiful craftsmanship.