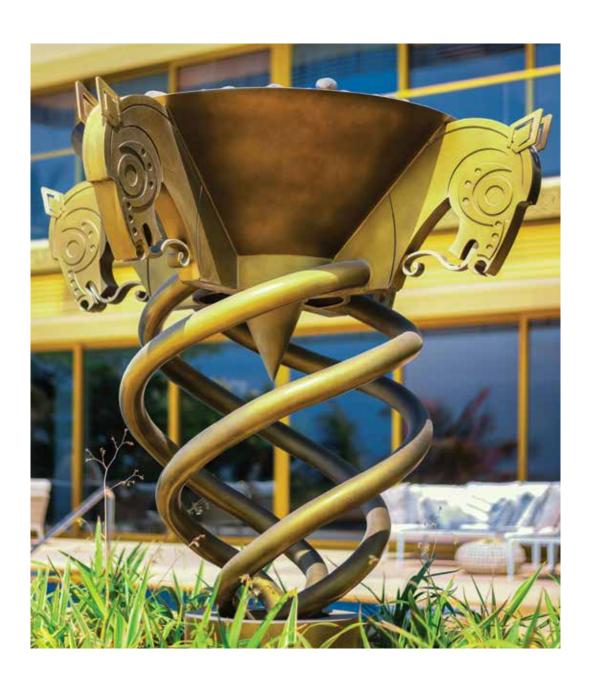

## Own the beach the sea and the corals

Sweden Island's shoreline will boast 10 prestigious beach-front palaces inspired by the beautifully crafted and intricate structure of inverted Swedish Viking vessels.

### Inspired by legend

Legend has it that 10 Viking ships set out from their native homeland in search of new land and adventure. All 10 ships were lost in the Arabian sea and this is a resurrection of their beautiful craftsmanship.