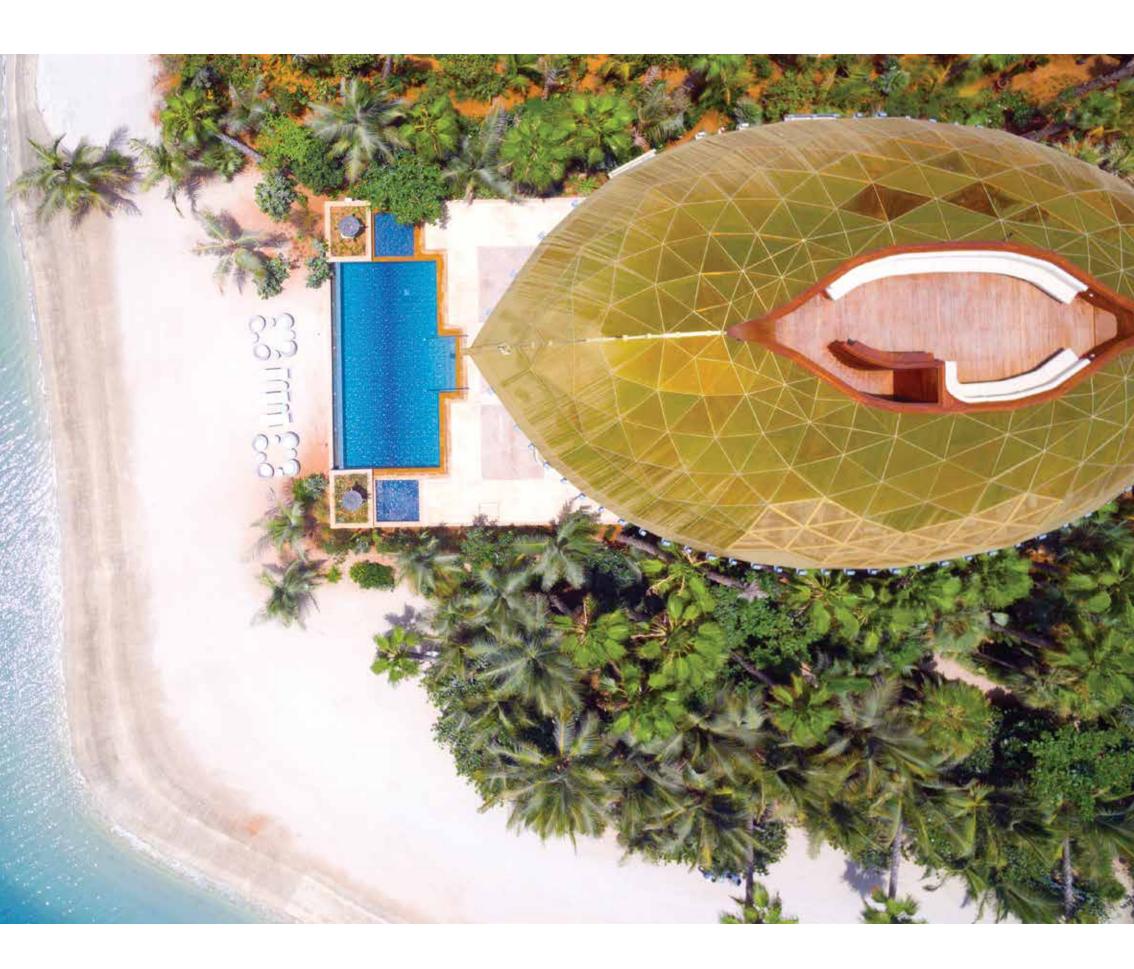

## Own the beach the sea and the corals

Sweden Island's shoreline will boast 10 prestigious beach-front palaces inspired by the beautifully crafted and intricate structure of inverted Swedish Viking vessels.

## Crafted in excellence

Across all 7 floors of the palace including the "Viking sky terrace", every detail has been considered to ensure that the experience living here is unforgettable.

Art is all about craftsmanship