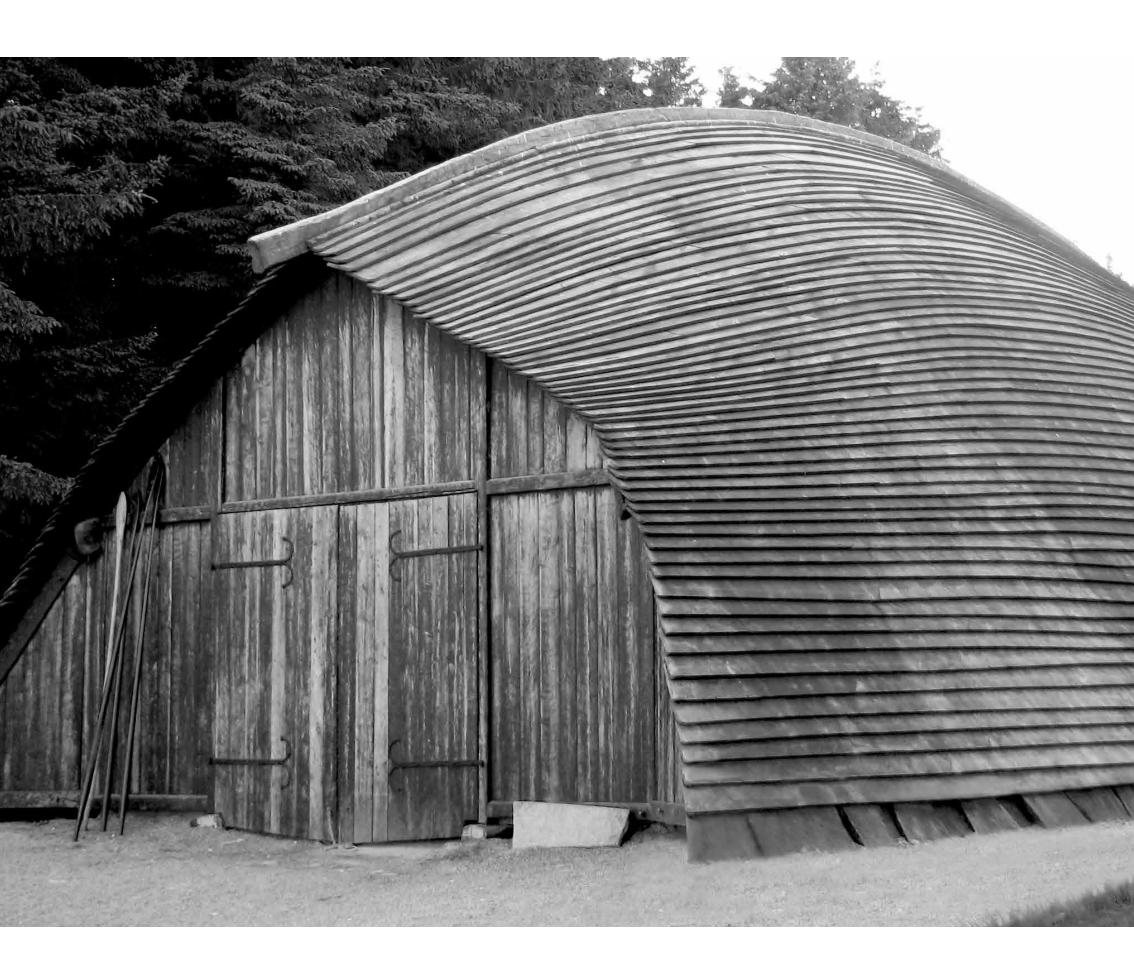

## Own the beach the sea and the corals

Sweden Island's shoreline will boast 10 prestigious beach-front palaces inspired by the beautifully crafted and intricate structure of inverted Swedish Viking vessels.

### Inspired by legend

Legend has it that 10 Viking ships set out from their native homeland in search of new land and adventure. All 10 ships were lost in the Arabian sea and this is a resurrection of their beautiful craftsmanship.