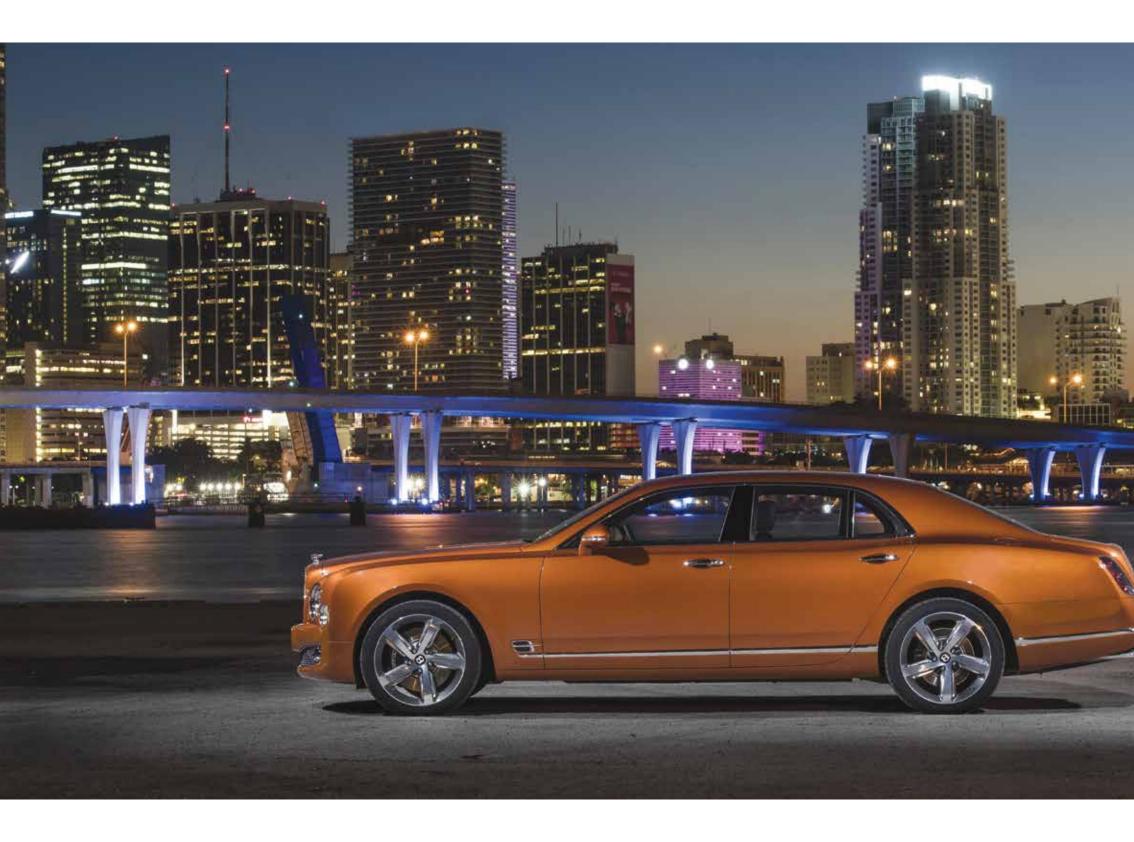

# 

| Palace number 6 comes with a beautifully crafted Riva boat and a powerful Bentley motorc as complimentary, both are beautiful statements no matter how you choose to travel. |  |  |  |
|------------------------------------------------------------------------------------------------------------------------------------------------------------------------------|--|--|--|
|                                                                                                                                                                              |  |  |  |
|                                                                                                                                                                              |  |  |  |
|                                                                                                                                                                              |  |  |  |
|                                                                                                                                                                              |  |  |  |
|                                                                                                                                                                              |  |  |  |
|                                                                                                                                                                              |  |  |  |
|                                                                                                                                                                              |  |  |  |
|                                                                                                                                                                              |  |  |  |