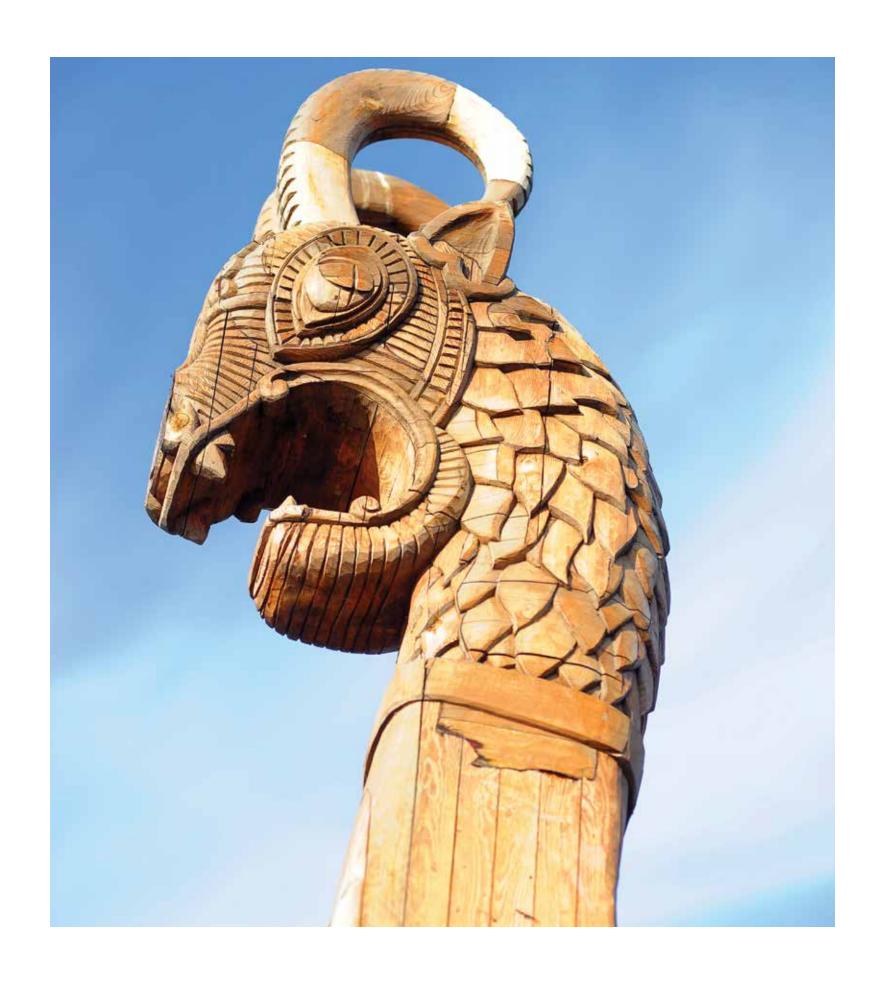

## Own the beach the sea and the corals

Sweden Island's shoreline will boast 10 prestigious beach-front palaces inspired by the beautifully crafted and intricate structure of inverted Swedish Viking vessels.

### Inspired by legend

Legend has it that 10 Viking ships set out from their native homeland in search of new land and adventure. All 10 ships were lost in the Arabian sea and this is a resurrection of their beautiful craftsmanship.