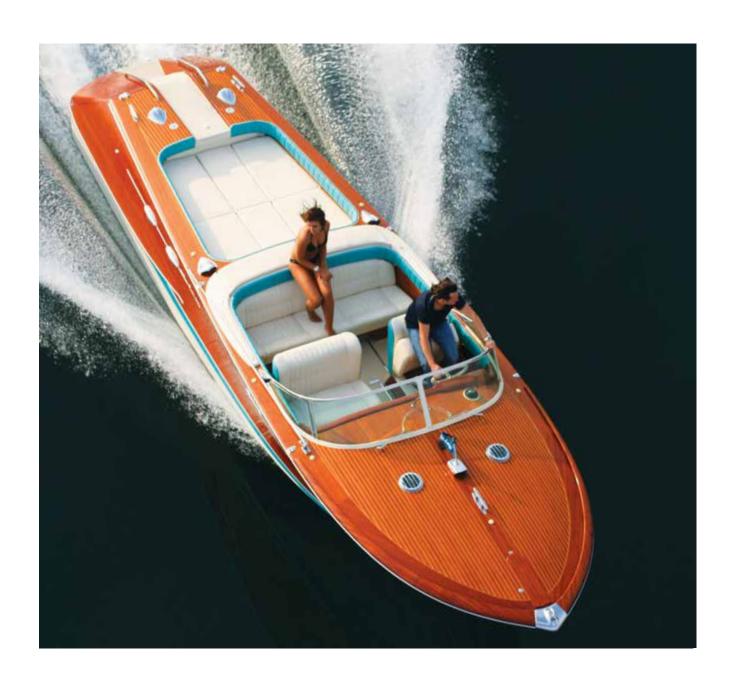

# 

| Palace number 6 comes with a beautifully crafted Riva boat and a powerful Bentley motorc as complimentary, both are beautiful statements no matter how you choose to travel. |  |  |  |
|------------------------------------------------------------------------------------------------------------------------------------------------------------------------------|--|--|--|
|                                                                                                                                                                              |  |  |  |
|                                                                                                                                                                              |  |  |  |
|                                                                                                                                                                              |  |  |  |
|                                                                                                                                                                              |  |  |  |
|                                                                                                                                                                              |  |  |  |
|                                                                                                                                                                              |  |  |  |
|                                                                                                                                                                              |  |  |  |
|                                                                                                                                                                              |  |  |  |