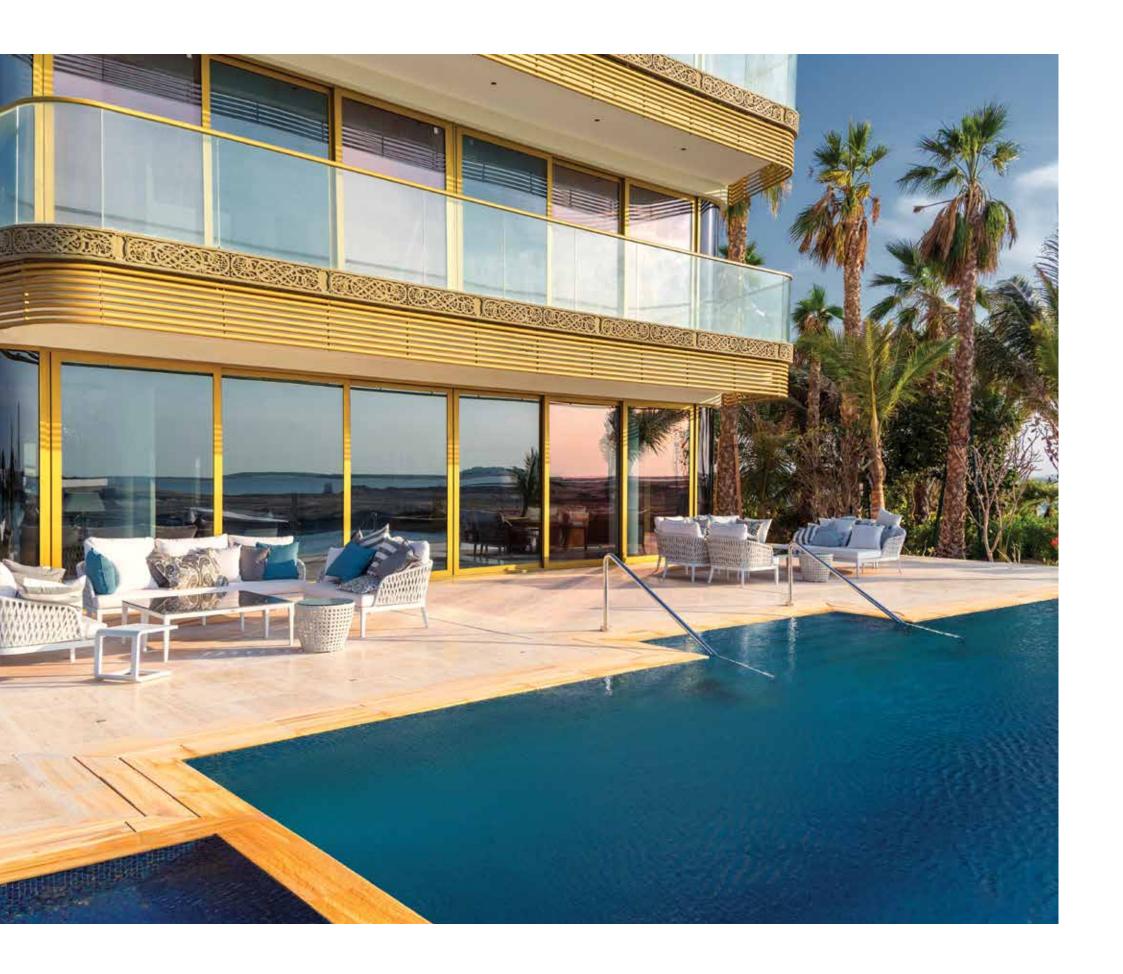

## Own the beach the sea and the corals

Sweden Island's shoreline will boast 10 prestigious beach-front palaces inspired by the beautifully crafted and intricate structure of inverted Swedish Viking vessels.

A tropical paradise covered in lush green landscapes that reach out to the beautiful beachfront.

Exotic and beautiful coloured birds have been known to sing in this paradise.

Beauty is defined