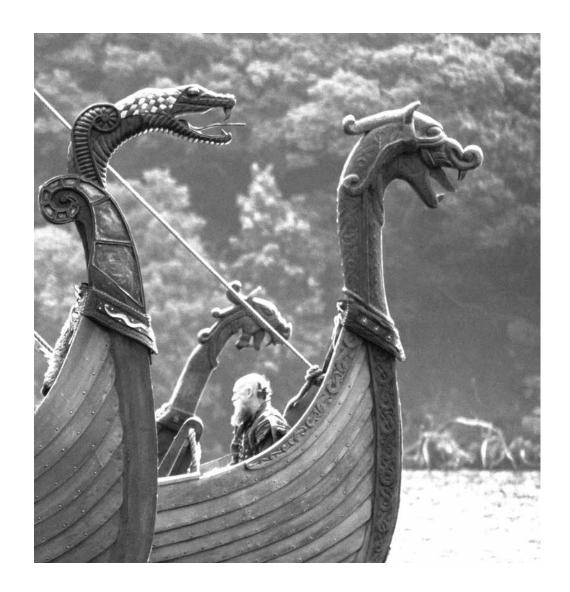

## Own the beach the sea and the corals

Sweden Island's shoreline will boast 10 prestigious beach-front palaces inspired by the beautifully crafted and intricate structure of inverted Swedish Viking vessels.

### Inspired by legend

Legend has it that 10 Viking ships set out from their native homeland in search of new land and adventure. All 10 ships were lost in the Arabian sea and this is a resurrection of their beautiful craftsmanship.