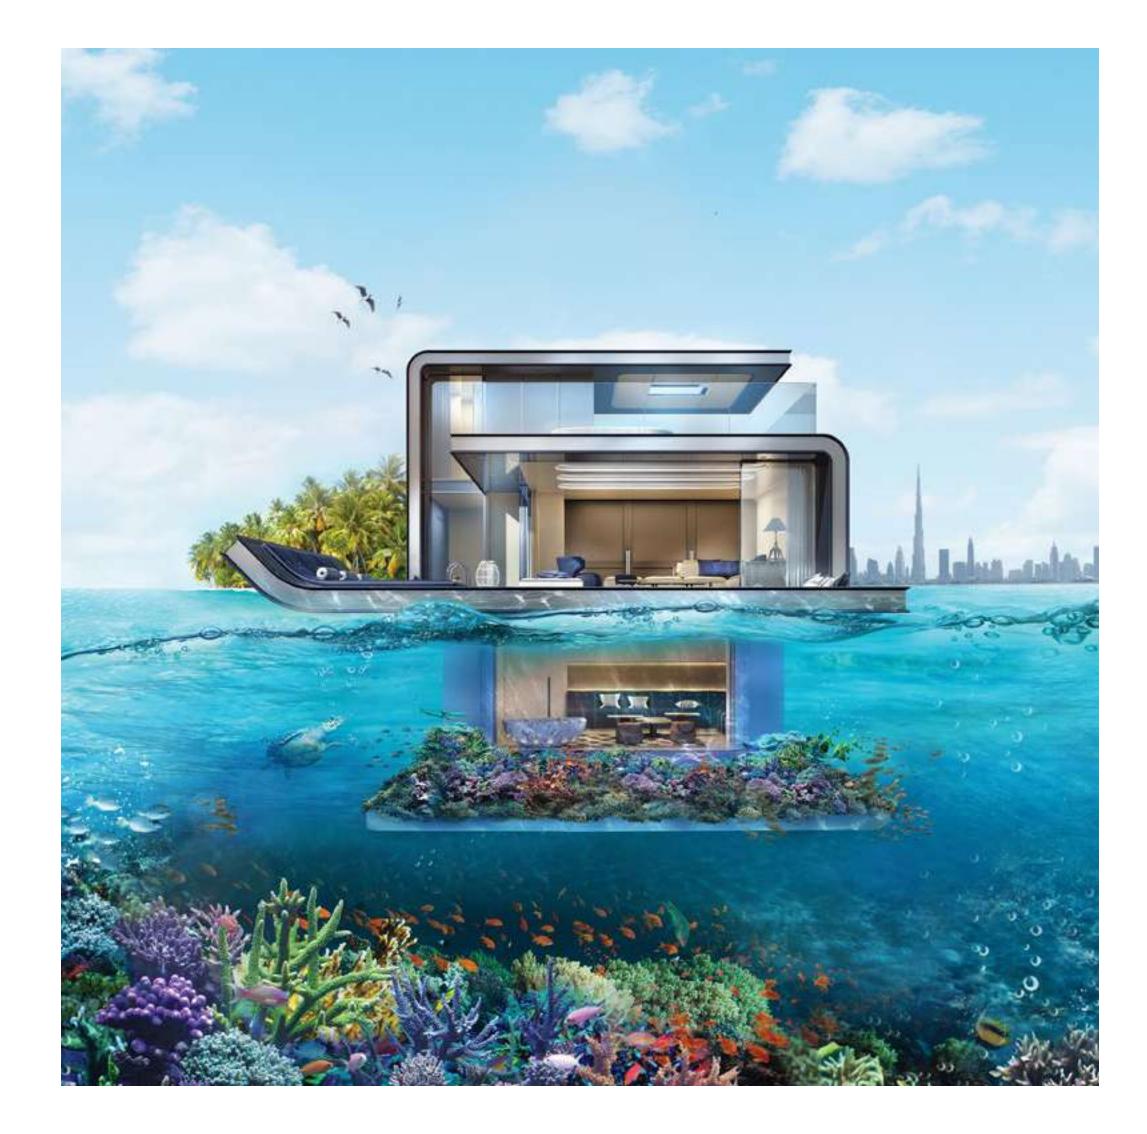

### **A Destination Beyond Imagination**

A feat of innovation achieved by a marriage of engineering and imagination, The Floating Seahorse villas are an epitome of timeless design and craftsmanship spread across three levels including a spectacular underwater floor. As well as providing the world's first floating underwater experience the Floating Seahorse villas will be home to unique special features, state-of-the-art technology and outdoor climate-controlled areas.

# IMPOSSIBLE MADE REALITY A feat of innovation achieved by a marriage of engineering and imagination, The Floating Seahorse is an epitome of timeless design and craftsmanship spread across three levels including a spectacular underwater floor.

# A masterpiece of engineering and design

More than 20 thousand hours have been spent by our expert team of international engineers and architects to perfect the design of The Floating Seahorse.

- 4,004 square feet
- 3 levels
- Sleeps up to 8 people
- Coral garden
- Indoor/outdoor/underwater living and entertainment spaces

### THE ULTIMATE SPACE

The Floating Seahorse is the world's first luxury underwater living experience. Truly unique, each Floating Seahorse spans over 4,000 square feet across three levels and is home to state-of-the-art home automation and outdoor climate-control technologies.