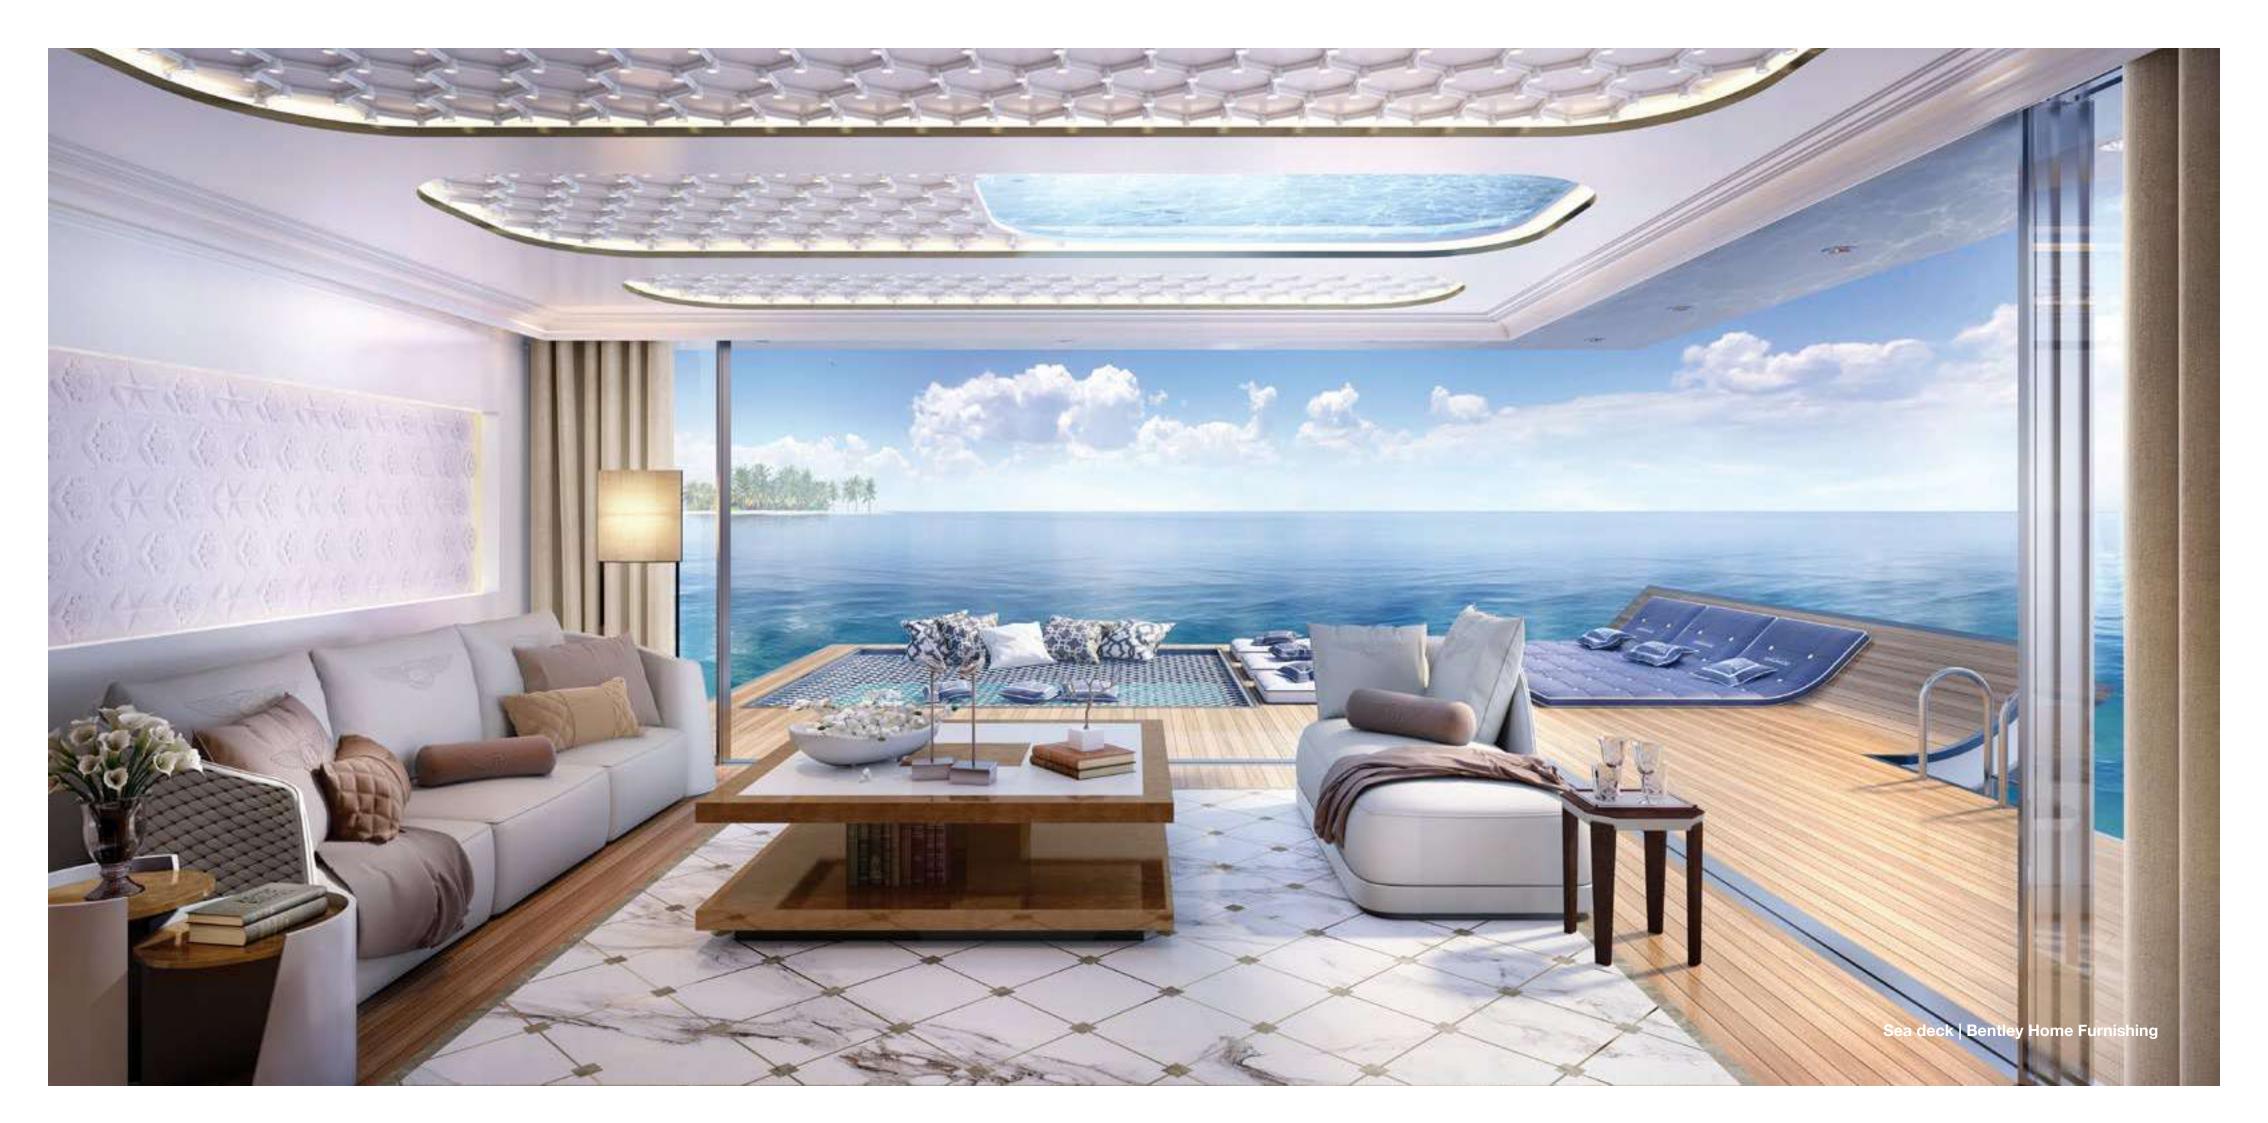

# ENCHANTING BY NIGHT

Embrace elegance on water on the sea-level deck, where the interior seamlessly blends with the outside. Take in the expansive Arabian Sea spread out before you as you relax on your private deck or lie back on the vast hammock and dip your toes into the inviting warm water below.

### Sea Deck

- Fully furnished kitchen with appliances
- Dining area
- Living space with floor to ceiling sliding glass doors
- Outdoor sun bathing deck
- Marble finished guest bathroom
- Built-in over-water hammock