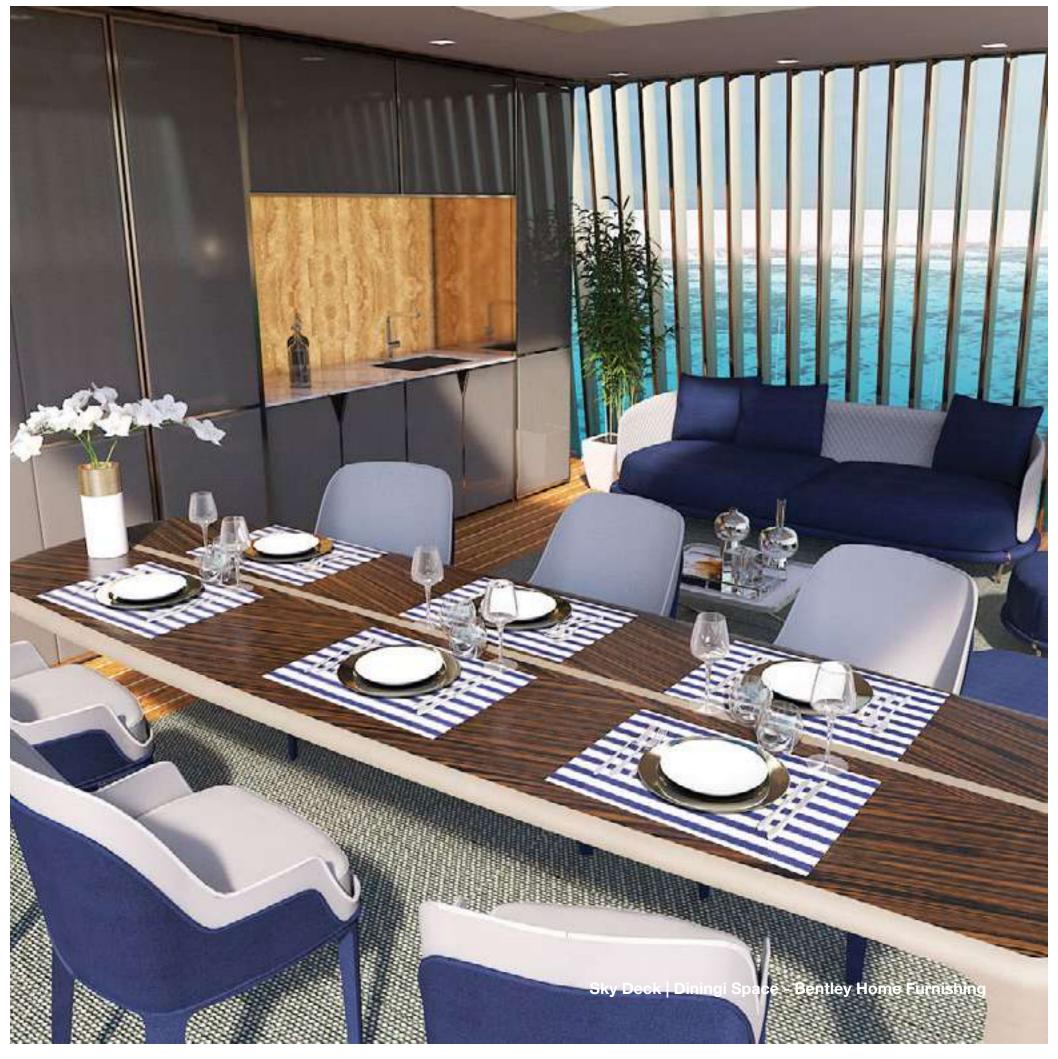

### Sky Deck

- Dining and kitchenette area
- Sun lounge space
- Glass-bottom jacuzzi

### Sky Deck

- Wood veneered chestnut, burr walnut briar-root or ebony macassar with glossy brushed finishing dining table and chairs
- Diamond quilted fabric or leather logo embroidery ottoman seat

The Floating Seahorse is compliant with all relevant international and local authorities and marine classification requirements. Proudly designed and assembled in UAE.