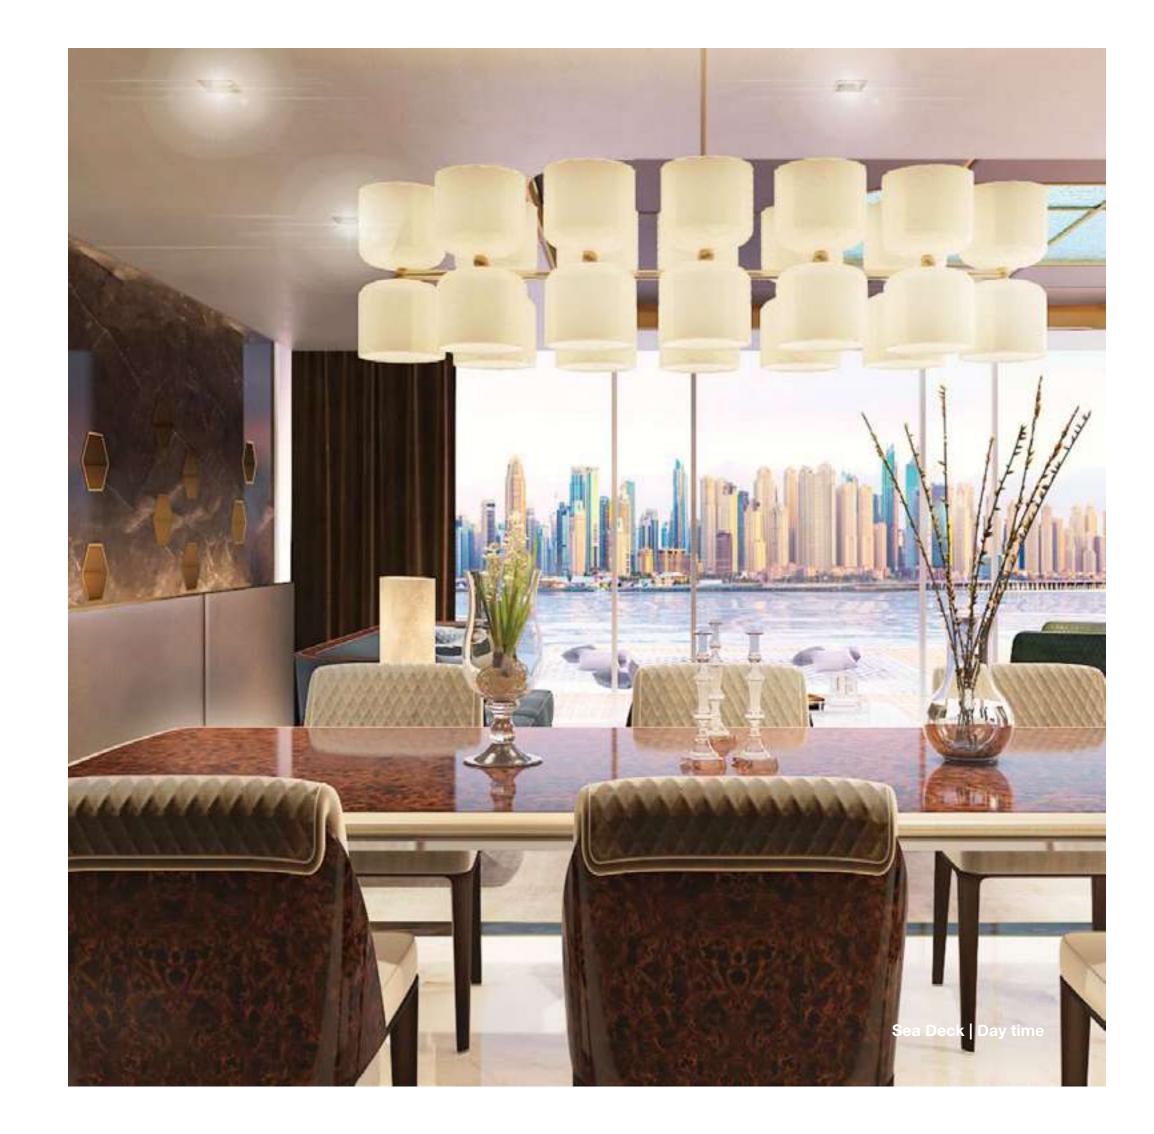

### Sea Deck

- Fully furnished kitchen with appliances
- Dining area
- Living space with floor to ceiling sliding glass doors
- Outdoor sun bathing deck
- Marble finished guest bathroom
- Built-in over-water hammock

### Sea Deck

- Wood veneered chestnut, burr walnut briar-root or ebony macassar with glossy brushed finishing dining table and chairs
- Wooden frame veneered ebony macassar, chestnut o burr walnut briar-root with glossy finishing and logo embroidered fabric sofa and arm set