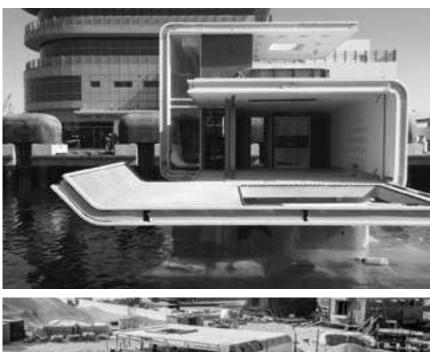

### **A Destination Beyond Imagination**

A feat of innovation achieved by a marriage of engineering and imagination, The Floating Seahorse villas are an epitome of timeless design and craftsmanship spread across three levels including a spectacular underwater floor. As well as providing the world's first floating underwater experience the Floating Seahorse villas will be home to unique special features, state-of-the-art technology and outdoor climate-controlled areas.

# IMPOSSIBLE MADE REALITY A feat of innovation achieved by a marriage of engineering and imagination, The Floating Seahorse is an epitome of timeless design and craftsmanship spread across three levels including a spectacular underwater floor.

# A masterpiece of engineering and design

More than 20 thousand hours have been spent by our expert team of international engineers and architects to perfect the design of The Floating Seahorse.

- 4,004 square feet
- 3 levels
- Sleeps up to 8 people
- Coral garden
- Indoor/outdoor/underwater living and entertainment spaces