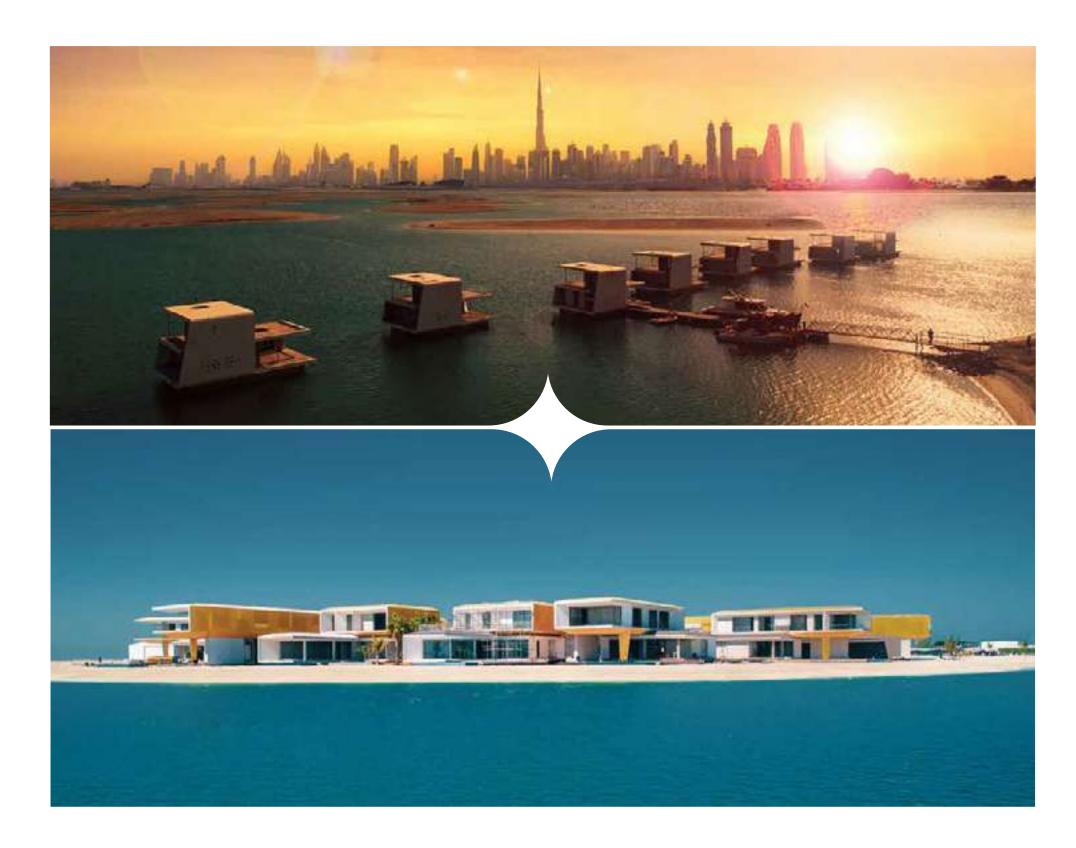

### **A Destination Beyond Imagination**

A feat of innovation achieved by a marriage of engineering and imagination, The Floating Seahorse villas are an epitome of timeless design and craftsmanship spread across three levels including a spectacular underwater floor. As well as providing the world's first floating underwater experience the Floating Seahorse villas will be home to unique special features, state-of-the-art technology and outdoor climate-controlled areas.

# IMPOSSIBLE MADE REALITY A feat of innovation achieved by a marriage of engineering and imagination, The Floating Seahorse is an epitome of timeless design and craftsmanship spread across three levels including a spectacular underwater floor.

### THE ULTIMATE SPACE

The Floating Seahorse is the world's first luxury underwater living experience. Truly unique, each Floating Seahorse spans over 4,000 square feet across three levels and is home to state-of-the-art home automation and outdoor climate-control technologies.