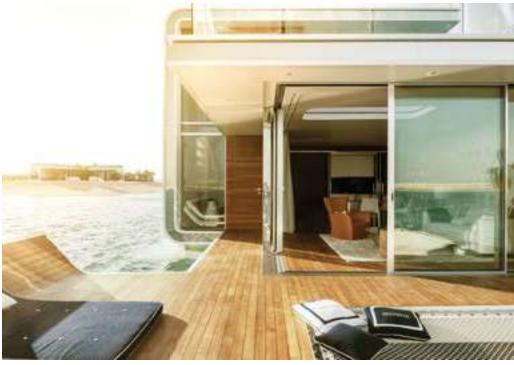

# ENCHANTING BY NIGHT

Embrace elegance on water on the sea-level deck, where the interior seamlessly blends with the outside. Take in the expansive Arabian Sea spread out before you as you relax on your private deck or lie back on the vast hammock and dip your toes into the inviting warm water below.

### Sea Deck

- Fully furnished kitchen with appliances
- Dining area
- Living space with floor to ceiling sliding glass doors
- Outdoor sun bathing deck
- Marble finished guest bathroom
- Built-in over-water hammock