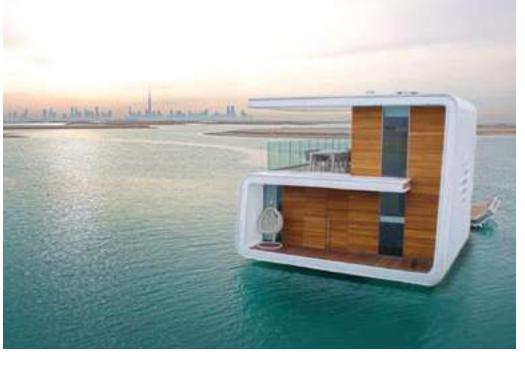

### **A Destination Beyond Imagination**

A feat of innovation achieved by a marriage of engineering and imagination, The Floating Seahorse villas are an epitome of timeless design and craftsmanship spread across three levels including a spectacular underwater floor. As well as providing the world's first floating underwater experience the Floating Seahorse villas will be home to unique special features, state-of-the-art technology and outdoor climate-controlled areas.

# IMPOSSIBLE MADE REALITY A feat of innovation achieved by a marriage of engineering and imagination, The Floating Seahorse is an epitome of timeless design and craftsmanship spread across three levels including a spectacular underwater floor.

# A masterpiece of engineering and design

More than 20 thousand hours have been spent by our expert team of international engineers and architects to perfect the design of The Floating Seahorse.

- 4,004 square feet
- 3 levels
- Sleeps up to 8 people
- Coral garden
- Indoor/outdoor/underwater living and entertainment spaces

### THE ULTIMATE SPACE

The Floating Seahorse is the world's first luxury underwater living experience. Truly unique, each Floating Seahorse spans over 4,000 square feet across three levels and is home to state-of-the-art home automation and outdoor climate-control technologies.