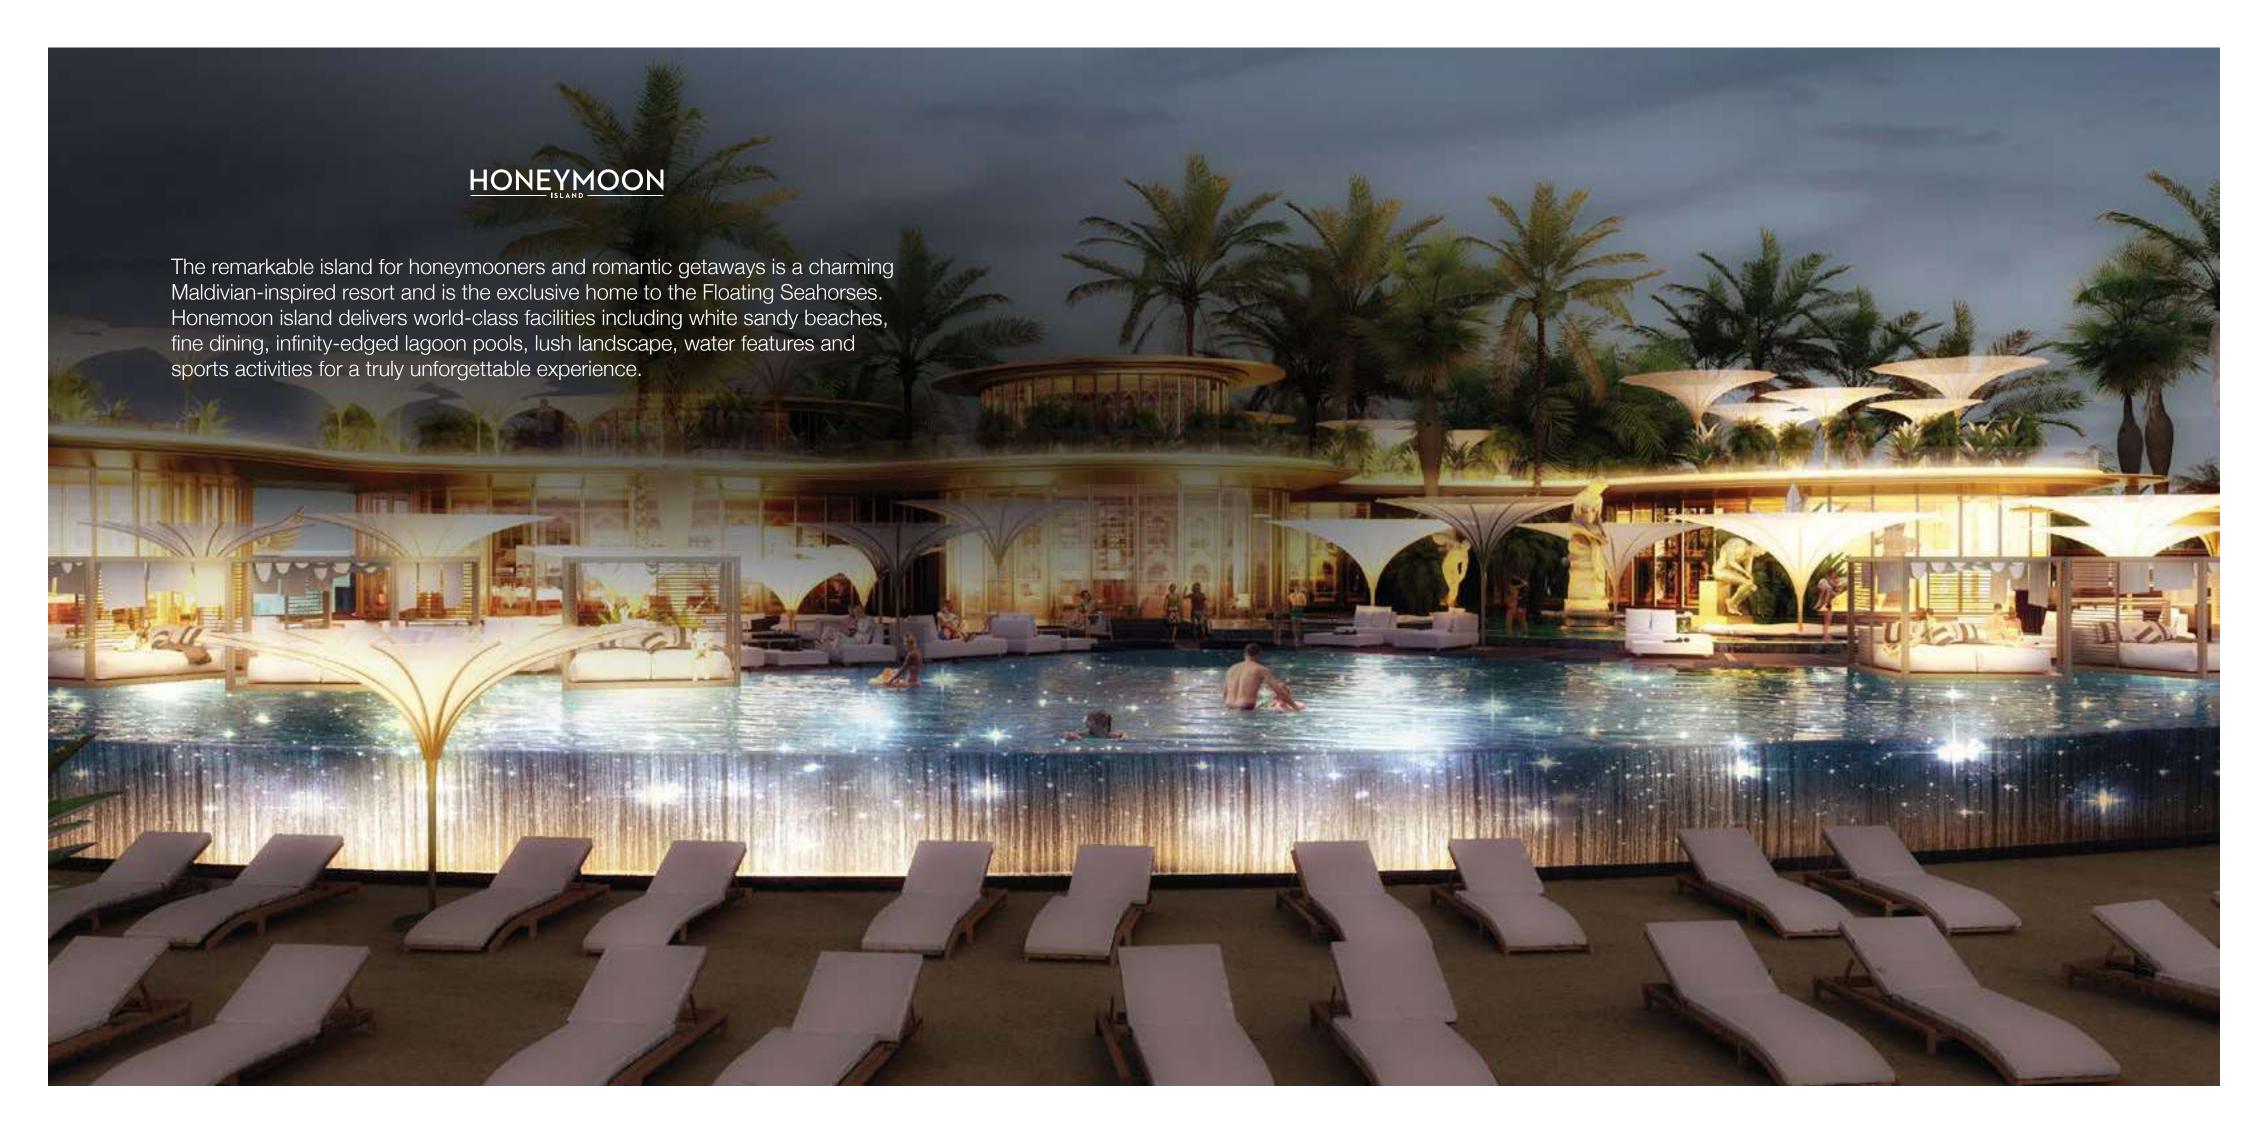

## Live Exquisitely

The first island honeymoon destination in Dubai and the region will offer an idyllic romantic retreat offering privacy and seclusion as well as world-class F&B and amenities at the island resort. The Maldivian-inspired resort is home to white sandy beaches that stretch into coral-rich waters teeming with marine life. At its core, exploring the lush landscaped gardens reveals hidden private nooks and lagoon pools with breath-taking views.

This five-star destination is connected to the Floating Seahorses and Main Europe island at The Heart of Europe by floating jetties. For the adventurous, water sports activities, exclusive parties and festivals such as Russian Orthodox Christmas and Stars of White Nights await. For those looking for tranquillity and romance, private beaches, fine dining and dinner under the stars will create special memorable moments.