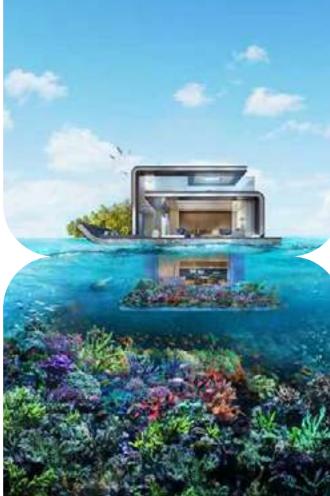

### **A Destination Beyond Imagination**

A feat of innovation achieved by a marriage of engineering and imagination, The Floating Seahorse villas are an epitome of timeless design and craftsmanship spread across three levels including a spectacular underwater floor. As well as providing the world's first floating underwater experience the Floating Seahorse villas will be home to unique special features, state-of-the-art technology and outdoor climate-controlled areas.

# IMPOSSIBLE MADE REALITY A feat of innovation achieved by a marriage of engineering and imagination, The Floating Seahorse is an epitome of timeless design and craftsmanship spread across three levels including a spectacular underwater floor.

### THE ULTIMATE SPACE

The Floating Seahorse is the world's first luxury underwater living experience. Truly unique, each Floating Seahorse spans over 4,000 square feet across three levels and is home to state-of-the-art home automation and outdoor climate-control technologies.