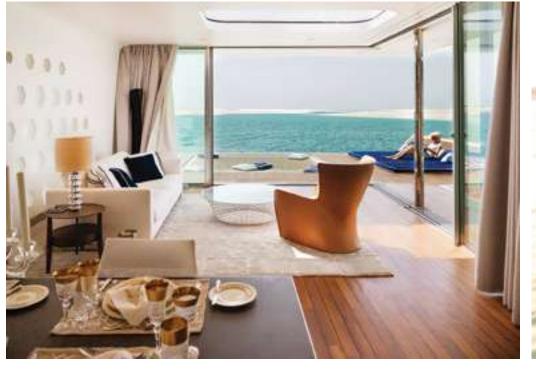

# ENCHANTING BY NIGHT

Embrace elegance on water on the sea-level deck, where the interior seamlessly blends with the outside. Take in the expansive Arabian Sea spread out before you as you relax on your private deck or lie back on the vast hammock and dip your toes into the inviting warm water below.

### Sea Deck

- Fully furnished kitchen with appliances
- Dining area
- Living space with floor to ceiling sliding glass doors
- Outdoor sun bathing deck
- Marble finished guest bathroom
- Built-in over-water hammock