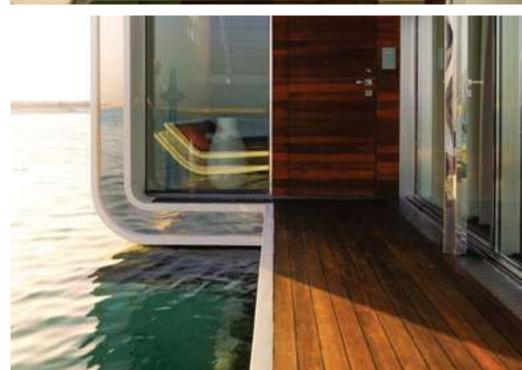

# ENCHANTING BY NIGHT

Embrace elegance on water on the sea-level deck, where the interior seamlessly blends with the outside. Take in the expansive Arabian Sea spread out before you as you relax on your private deck or lie back on the vast hammock and dip your toes into the inviting warm water below.