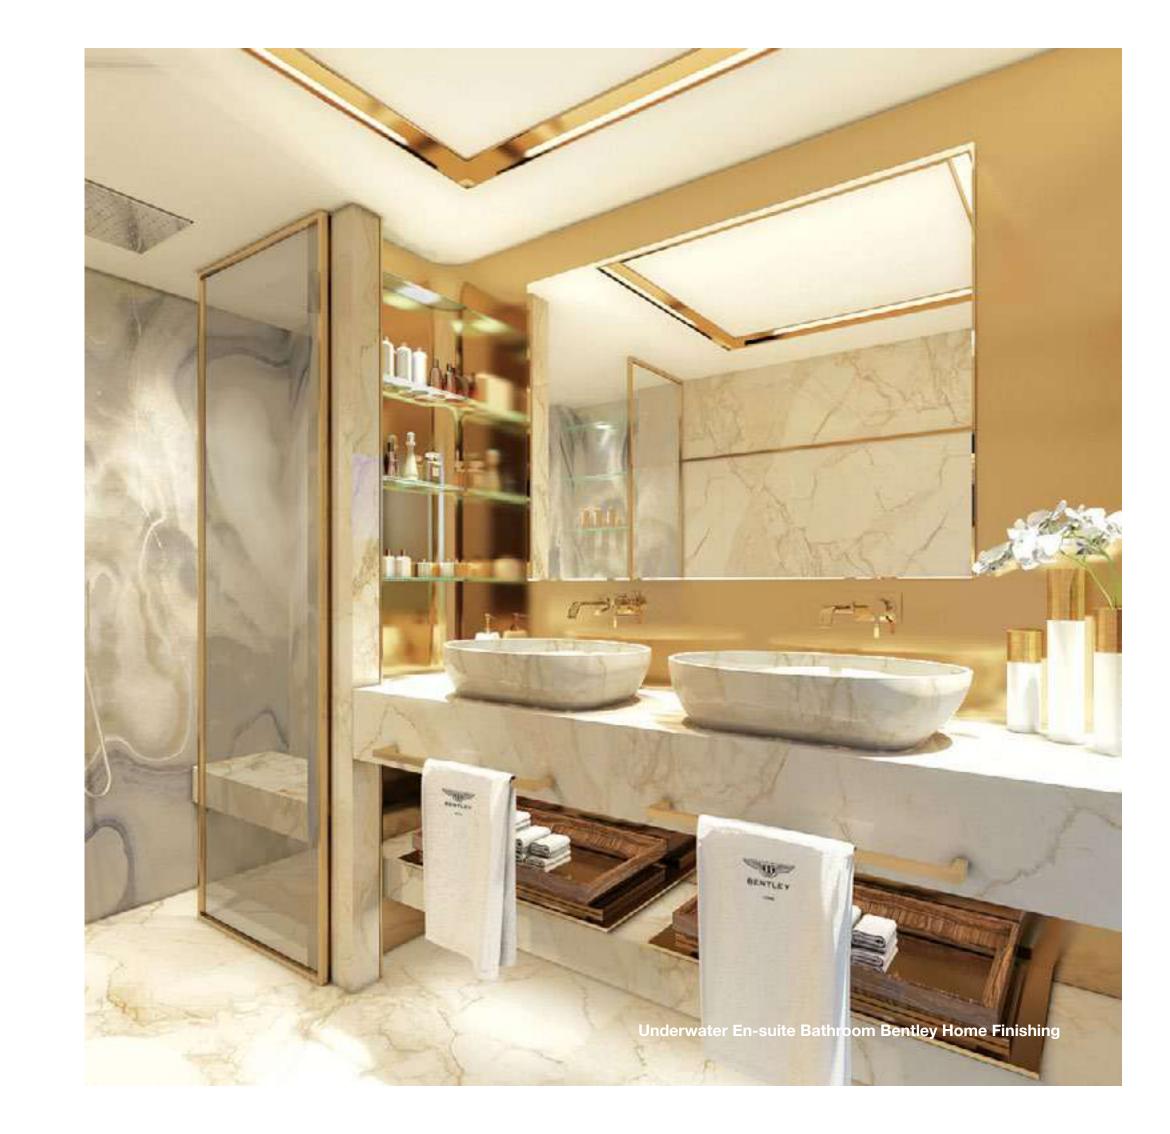

### A design for the senses

Crafted with the finest marble the underwater bathrooms offer a sophisticated space and an indulgence for the senses.

### **Underwater Deck**

- En-suite master bedroom with floor to ceiling glass wall
- En-suite second bedroom with floor to ceiling glass wall
- Underwater view of sea and corals from both bedrooms