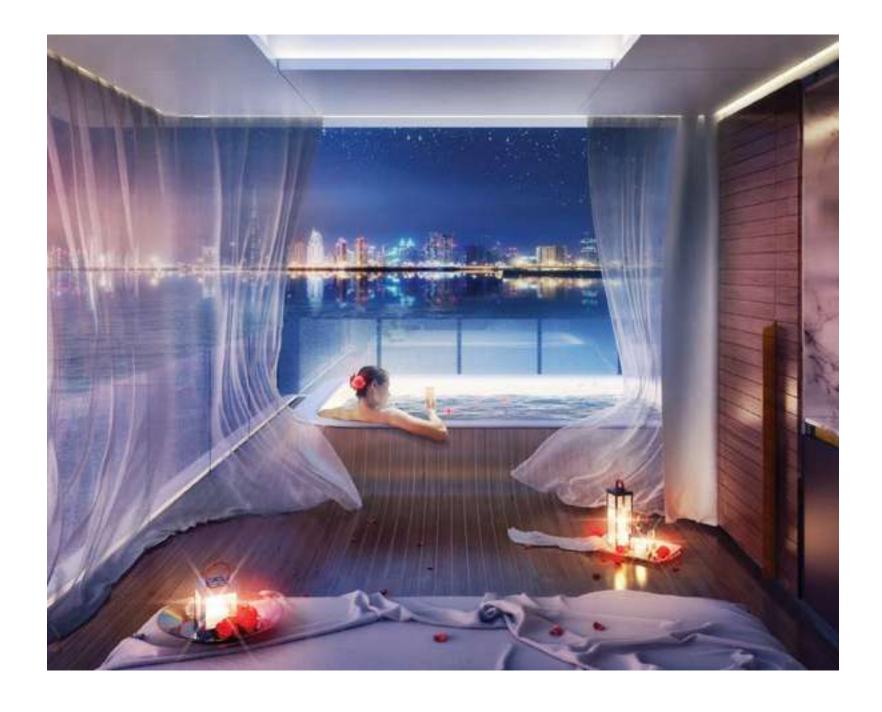

### **Exhilarating sense of freedom**

An oasis of tranquillity awaits you on the climate-controlled sky deck. Unwind in your private jacuzzi soaking up the final rays of sun before it sets for another day over the spectacular Dubai skyline.

### Sky Deck

- Dining and kitchenette area
- Sun lounge space
- Glass-bottom jacuzzi