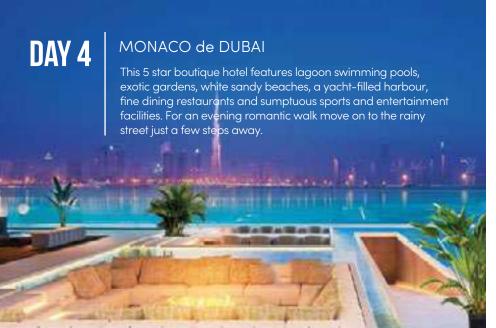

### **FENG SHUI**

Monaco de Dubai has been designed, constructed and landscaped using ancient Feng Shui practices.

Other projects have been thoughtfully designed to create a calming and harmonious space with fluid lines, unobstructed views and a combination of water and plants carefully placed to promote positivity.