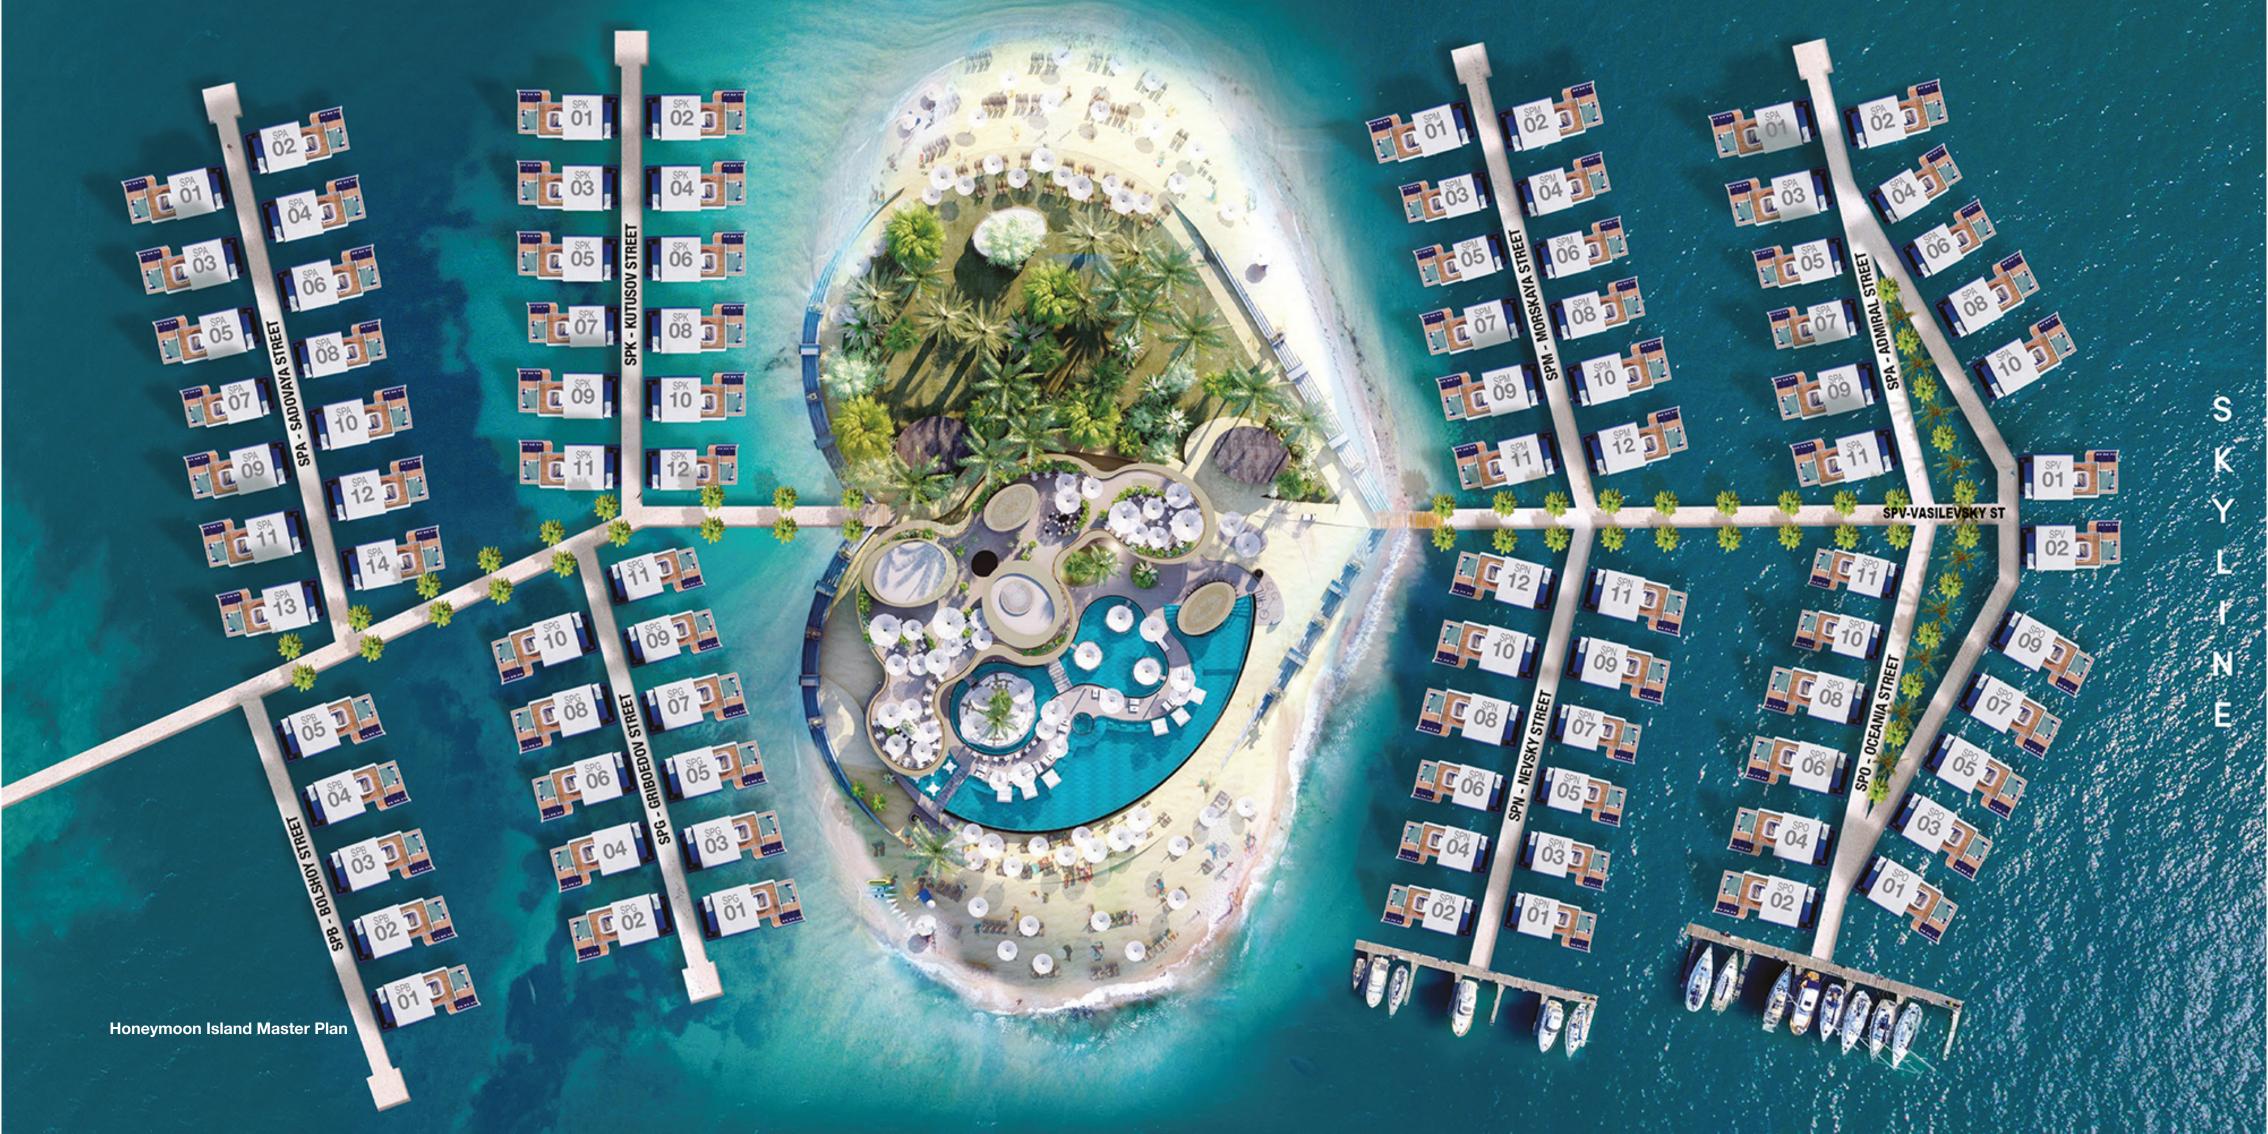

## Live Exquisitely

The first island honeymoon destination in Dubai and the region will offer an idyllic romantic retreat offering privacy and seclusion as well as world-class F&B and amenities at the island resort. The Maldivian-inspired resort is home to white sandy beaches that stretch into coral-rich waters teeming with marine life. At its core, exploring the lush landscaped gardens reveals hidden private nooks and lagoon pools with breath-taking views.

This five-star destination is connected to the Floating Seahorses and Main Europe island at The Heart of Europe by floating jetties. For the adventurous, water sports activities, exclusive parties and festivals such as Russian Orthodox Christmas and Stars of White Nights await. For those looking for tranquillity and romance, private beaches, fine dining and dinner under the stars will create special memorable moments.

Re-shaped to resemble a heart, this charming resort will offer couples an idyllic romantic retreat.

SNOW PLAZA

Witness the magic of snowfall in the outdoor plaza in Main Europe Island Centre Plaza, the world's first climate controlled resort.