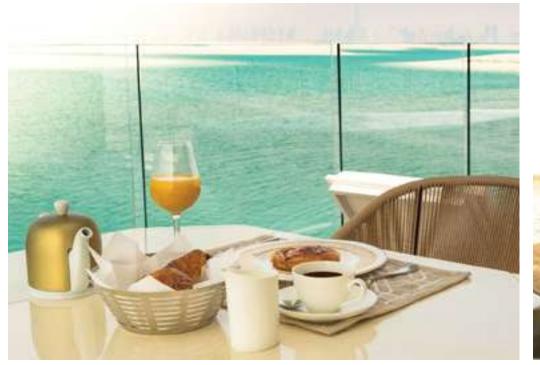

### Sea Deck

- Fully furnished kitchen with appliances
- Dining area
- Living space with floor to ceiling sliding glass doors
- Outdoor sun bathing deck
- Marble finished guest bathroom
- Built-in over-water hammock