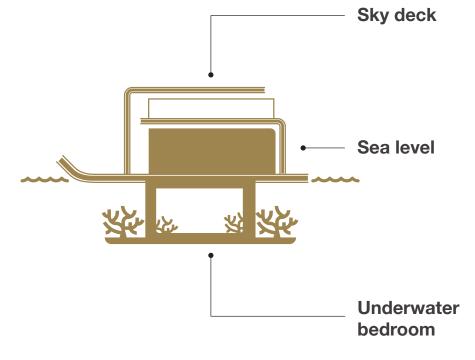

### A new dimension to luxury living

In the underwater deck the spectacular awaits, gaze out at your coral garden and enjoy the splendour of the rich sea life from the comfort of your bedroom

# ENCHANTING BY NIGHT

Embrace elegance on water on the sea-level deck, where the interior seamlessly blends with the outside. Take in the expansive Arabian Sea spread out before you as you relax on your private deck or lie back on the vast hammock and dip your toes into the inviting warm water below.

### **Exhilarating sense of freedom**

An oasis of tranquillity awaits you on the climate-controlled sky deck. Unwind in your private jacuzzi soaking up the final rays of sun before it sets for another day over the spectacular Dubai skyline.

### THE ULTIMATE SPACE

The Floating Seahorse is the world's first luxury underwater living experience. Truly unique, each Floating Seahorse spans over 4,000 square feet across three levels and is home to state-of-the-art home automation and outdoor climate-control technologies.

### The Floating Seahorse specifications

### **Underwater Deck**

- En-suite master bedroom with floor to ceiling glass wall
- En-suite second bedroom with floor to ceiling glass wall
- Underwater view of sea and corals from both bedrooms

### Sea Deck

- Fully furnished kitchen with appliances
- Dining area
- Living space with floor to ceiling sliding glass doors
- Outdoor sun bathing deck
- Marble finished guest bathroom
- Built-in over-water hammock

### Sky Deck

- Dining and kitchenette area
- Sun lounge space
- Glass-bottom jacuzzi

### Other features

- Full home automation system
- Indoor/outdoor climate control system
- Optional privacy screens