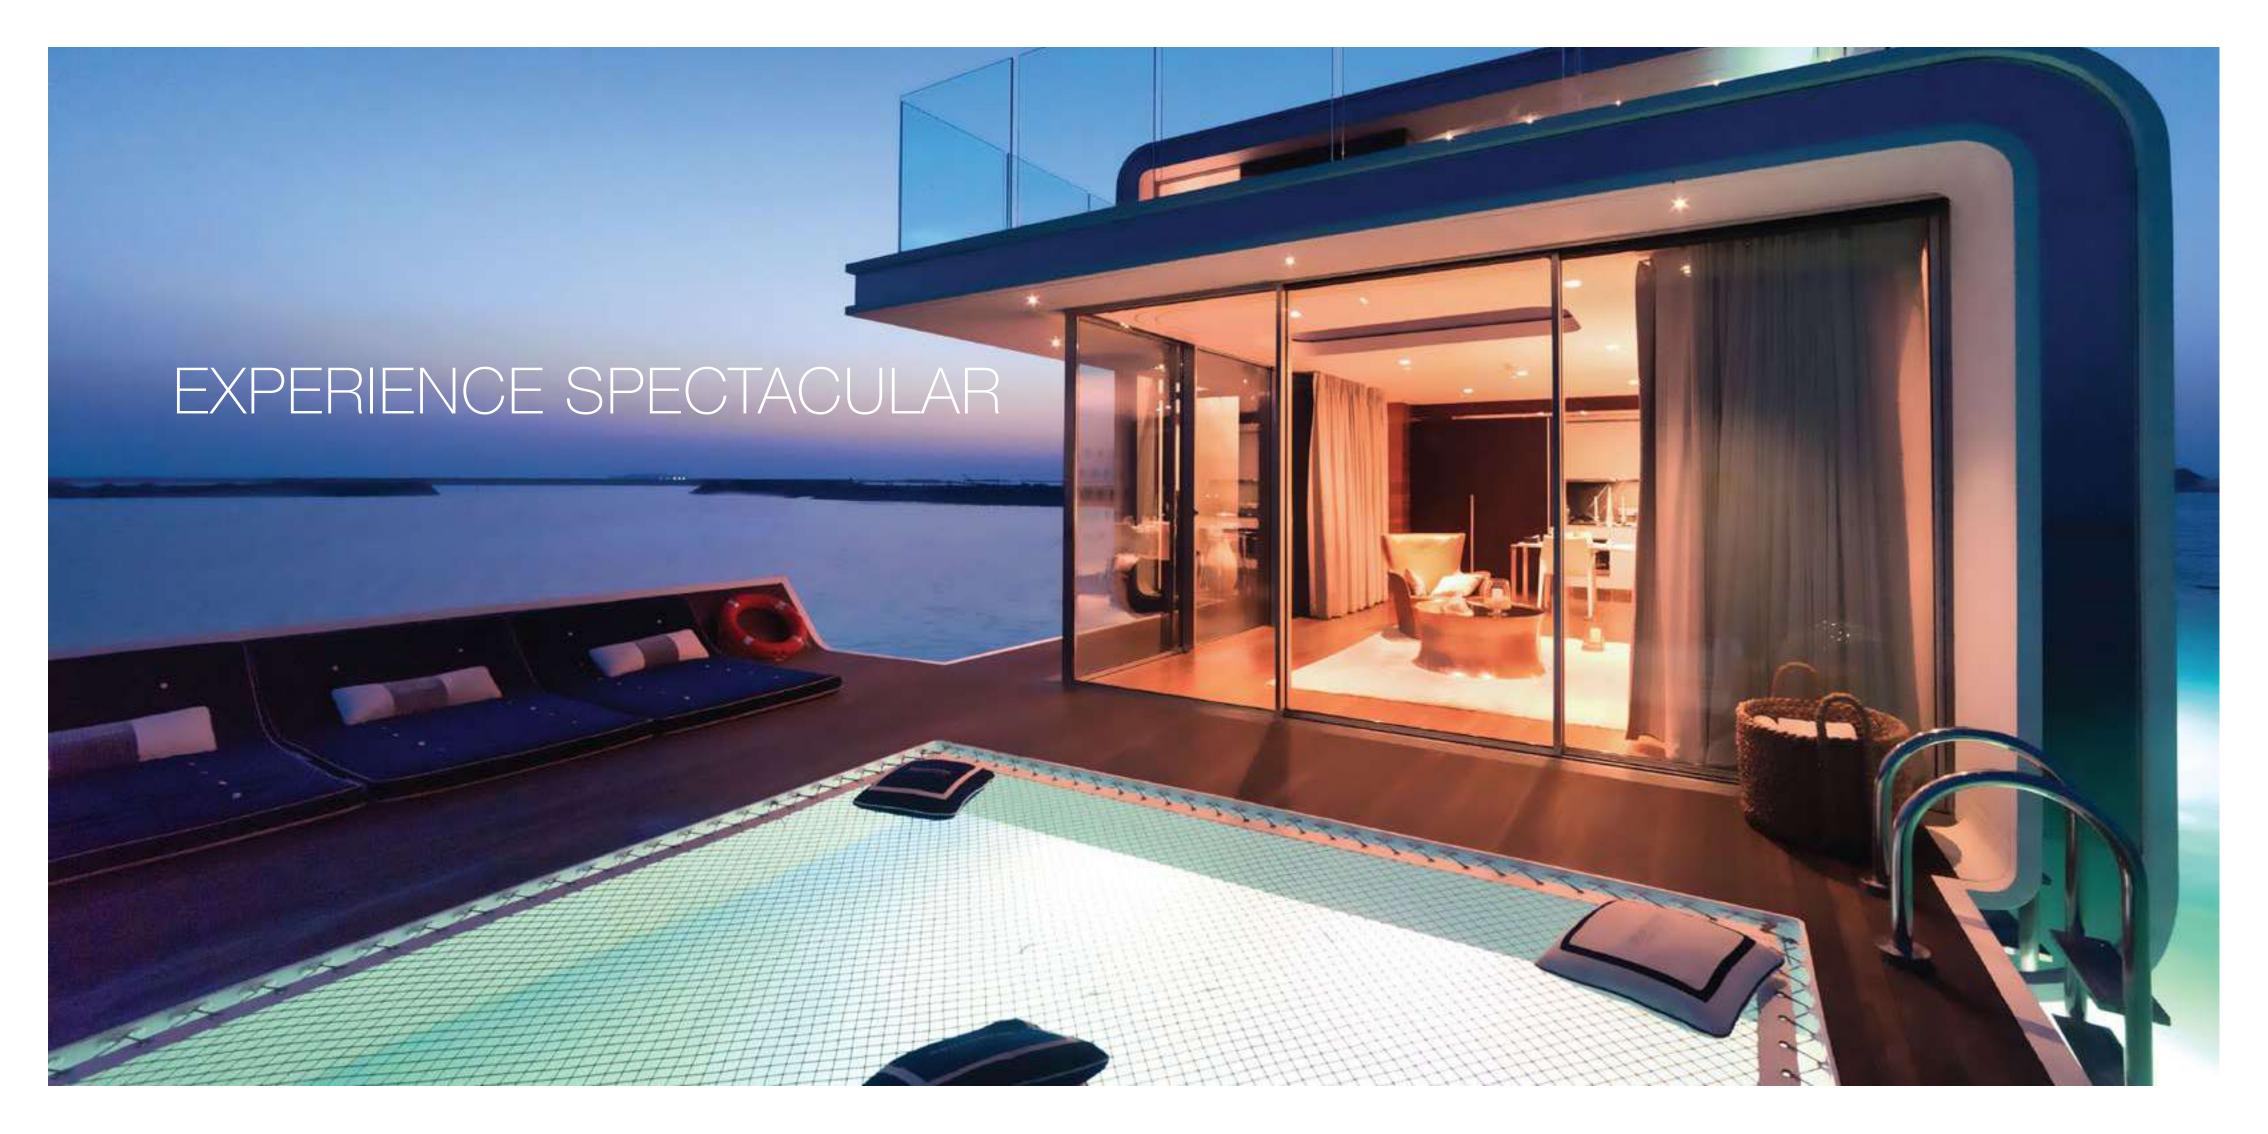

### A new dimension to luxury living

In the underwater deck the spectacular awaits, gaze out at your coral garden and enjoy the splendour of the rich sea life from the comfort of your bedroom

### THE ULTIMATE SPACE

The Floating Seahorse is the world's first luxury underwater living experience. Truly unique, each Floating Seahorse spans over 4,000 square feet across three levels and is home to state-of-the-art home automation and outdoor climate-control technologies.