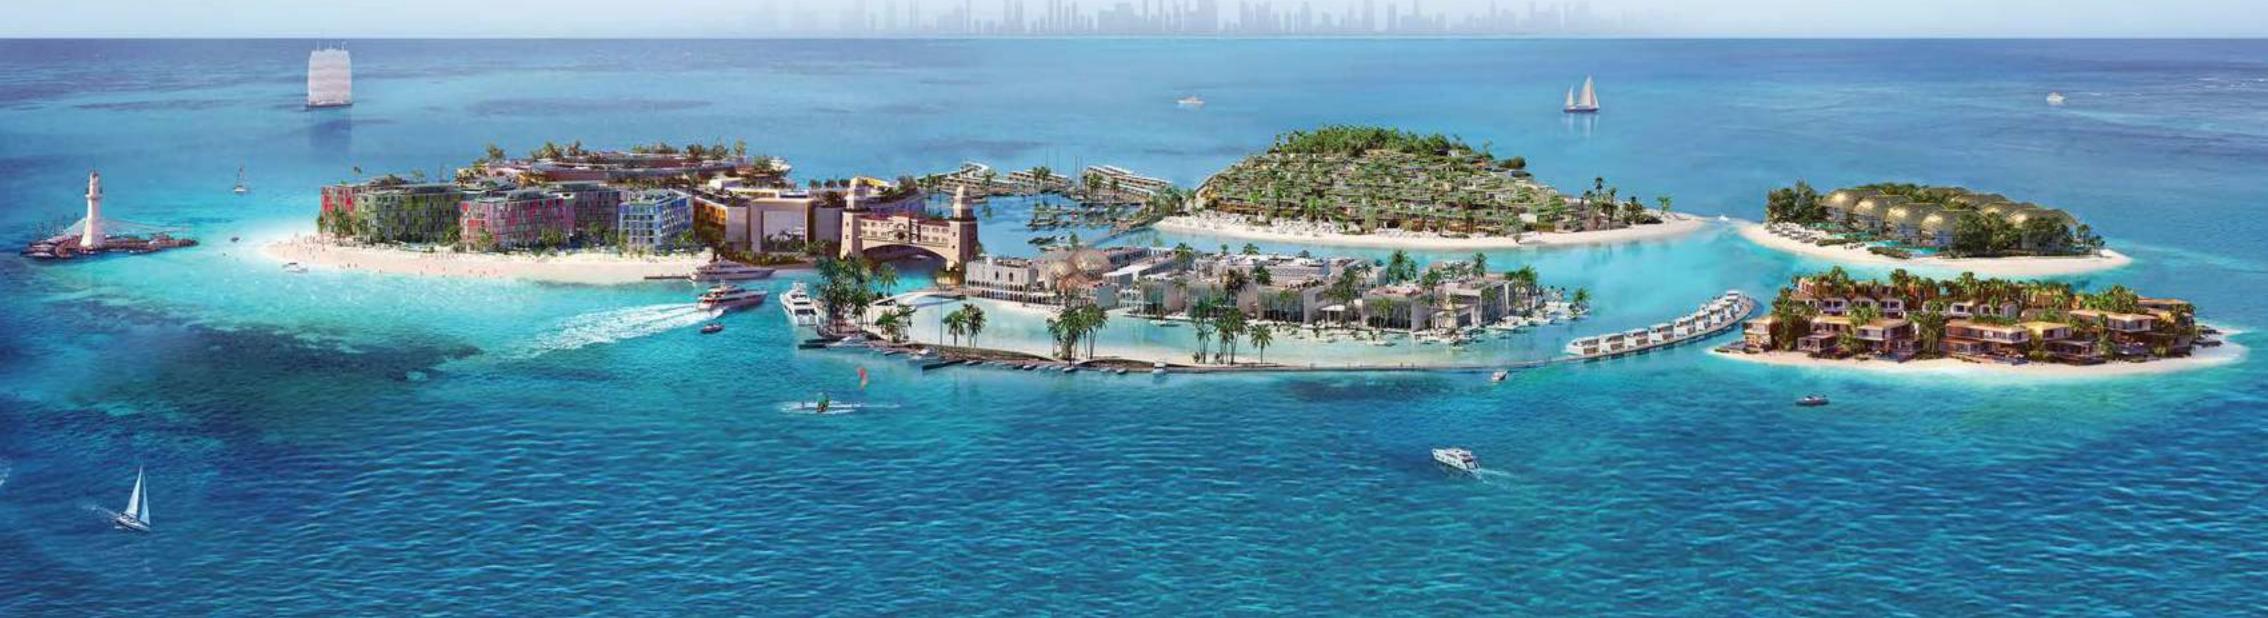

The Heart of Europe is a destination of 6 islands set against the backdrop of The World Islands, Dubai.

Arrival to The Heart of Europe is by boat, seaplane or helicopter.

We will run a shuttle service every 15 minutes for guests, with pick-up points from Dubai mainland.

## Live Exquisitely

The first island honeymoon destination in Dubai and the region will offer an idyllic romantic retreat offering privacy and seclusion as well as world-class F&B and amenities at the island resort. The Maldivian-inspired resort is home to white sandy beaches that stretch into coral-rich waters teeming with marine life. At its core, exploring the lush landscaped gardens reveals hidden private nooks and lagoon pools with breath-taking views.

This five-star destination is connected to the Floating Seahorses and Main Europe island at The Heart of Europe by floating jetties. For the adventurous, water sports activities, exclusive parties and festivals such as Russian Orthodox Christmas and Stars of White Nights await. For those looking for tranquillity and romance, private beaches, fine dining and dinner under the stars will create special memorable moments.

Re-shaped to resemble a heart, this charming resort will offer couples an idyllic romantic retreat.

SNOW PLAZA

Witness the magic of snowfall in the outdoor plaza in Main Europe Island Centre Plaza, the world's first climate controlled resort.

RAINY STREET

Walk through cobbled streets and feel the refreshment of light rain in the world's first climate-controlled resort.

Travel around Europe one experience a day!