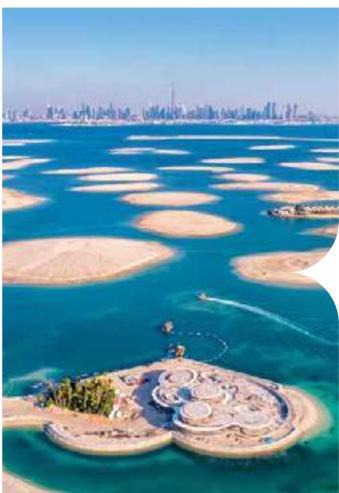

### Take A Moment to Catch Your Breath.

The World is visible from outer space, a collection of manmade islands that form a unique map of our planet. Surrounded by the Arabian Gulf, The World attracts a stunning variety of marine life all year round.

The Heart of Europe is a destination of 6 islands set against the backdrop of The World Islands, Dubai.

Arrival to The Heart of Europe is by boat, seaplane or helicopter.

We will run a shuttle service every 15 minutes for guests, with pick-up points from Dubai mainland.