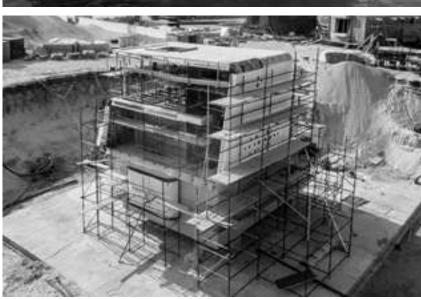

# A masterpiece of engineering and design

More than 20 thousand hours have been spent by our expert team of international engineers and architects to perfect the design of The Floating Seahorse.

- 4,004 square feet
- 3 levels
- Sleeps up to 8 people
- Coral garden
- Indoor/outdoor/underwater living and entertainment spaces

Over 5,000 hours have been spent in the research and development and more than 15,000 hours have been invested in design and engineering of The Floating Seahorse. Over 200 specialist and professionals from 25 different countries have been involved in the project, to ensure that The Floating Seahorse is more than just a thing of beauty but it's also the ultimate space.