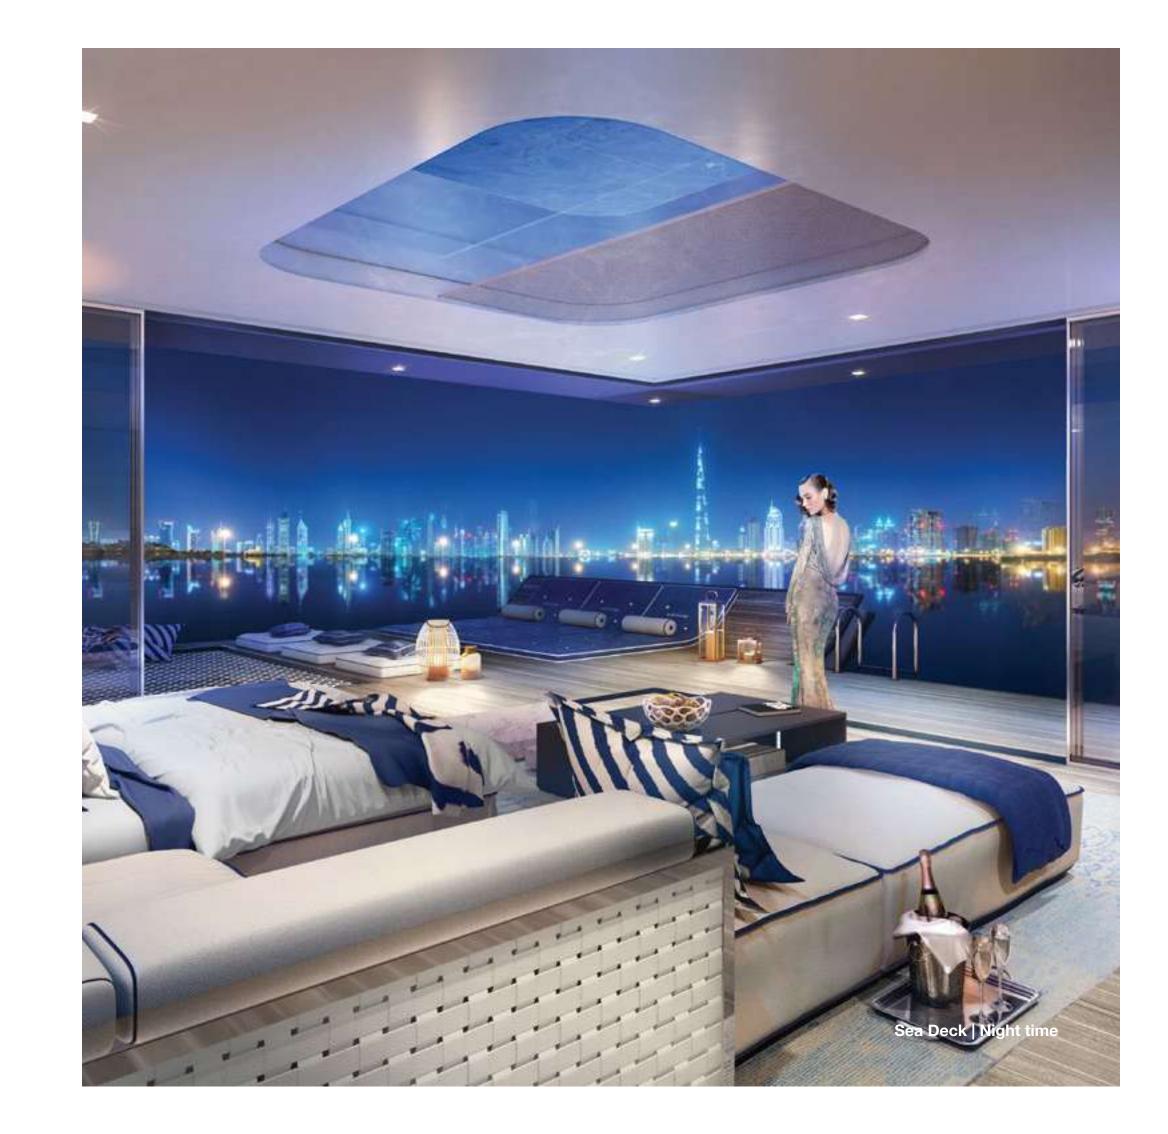

# ENCHANTING BY NIGHT

Embrace elegance on water on the sea-level deck, where the interior seamlessly blends with the outside. Take in the expansive Arabian Sea spread out before you as you relax on your private deck or lie back on the vast hammock and dip your toes into the inviting warm water below.

### Sea Deck

- Fully furnished kitchen with appliances
- Dining area
- Living space with floor to ceiling sliding glass doors
- Outdoor sun bathing deck
- Marble finished guest bathroom
- Built-in over-water hammock