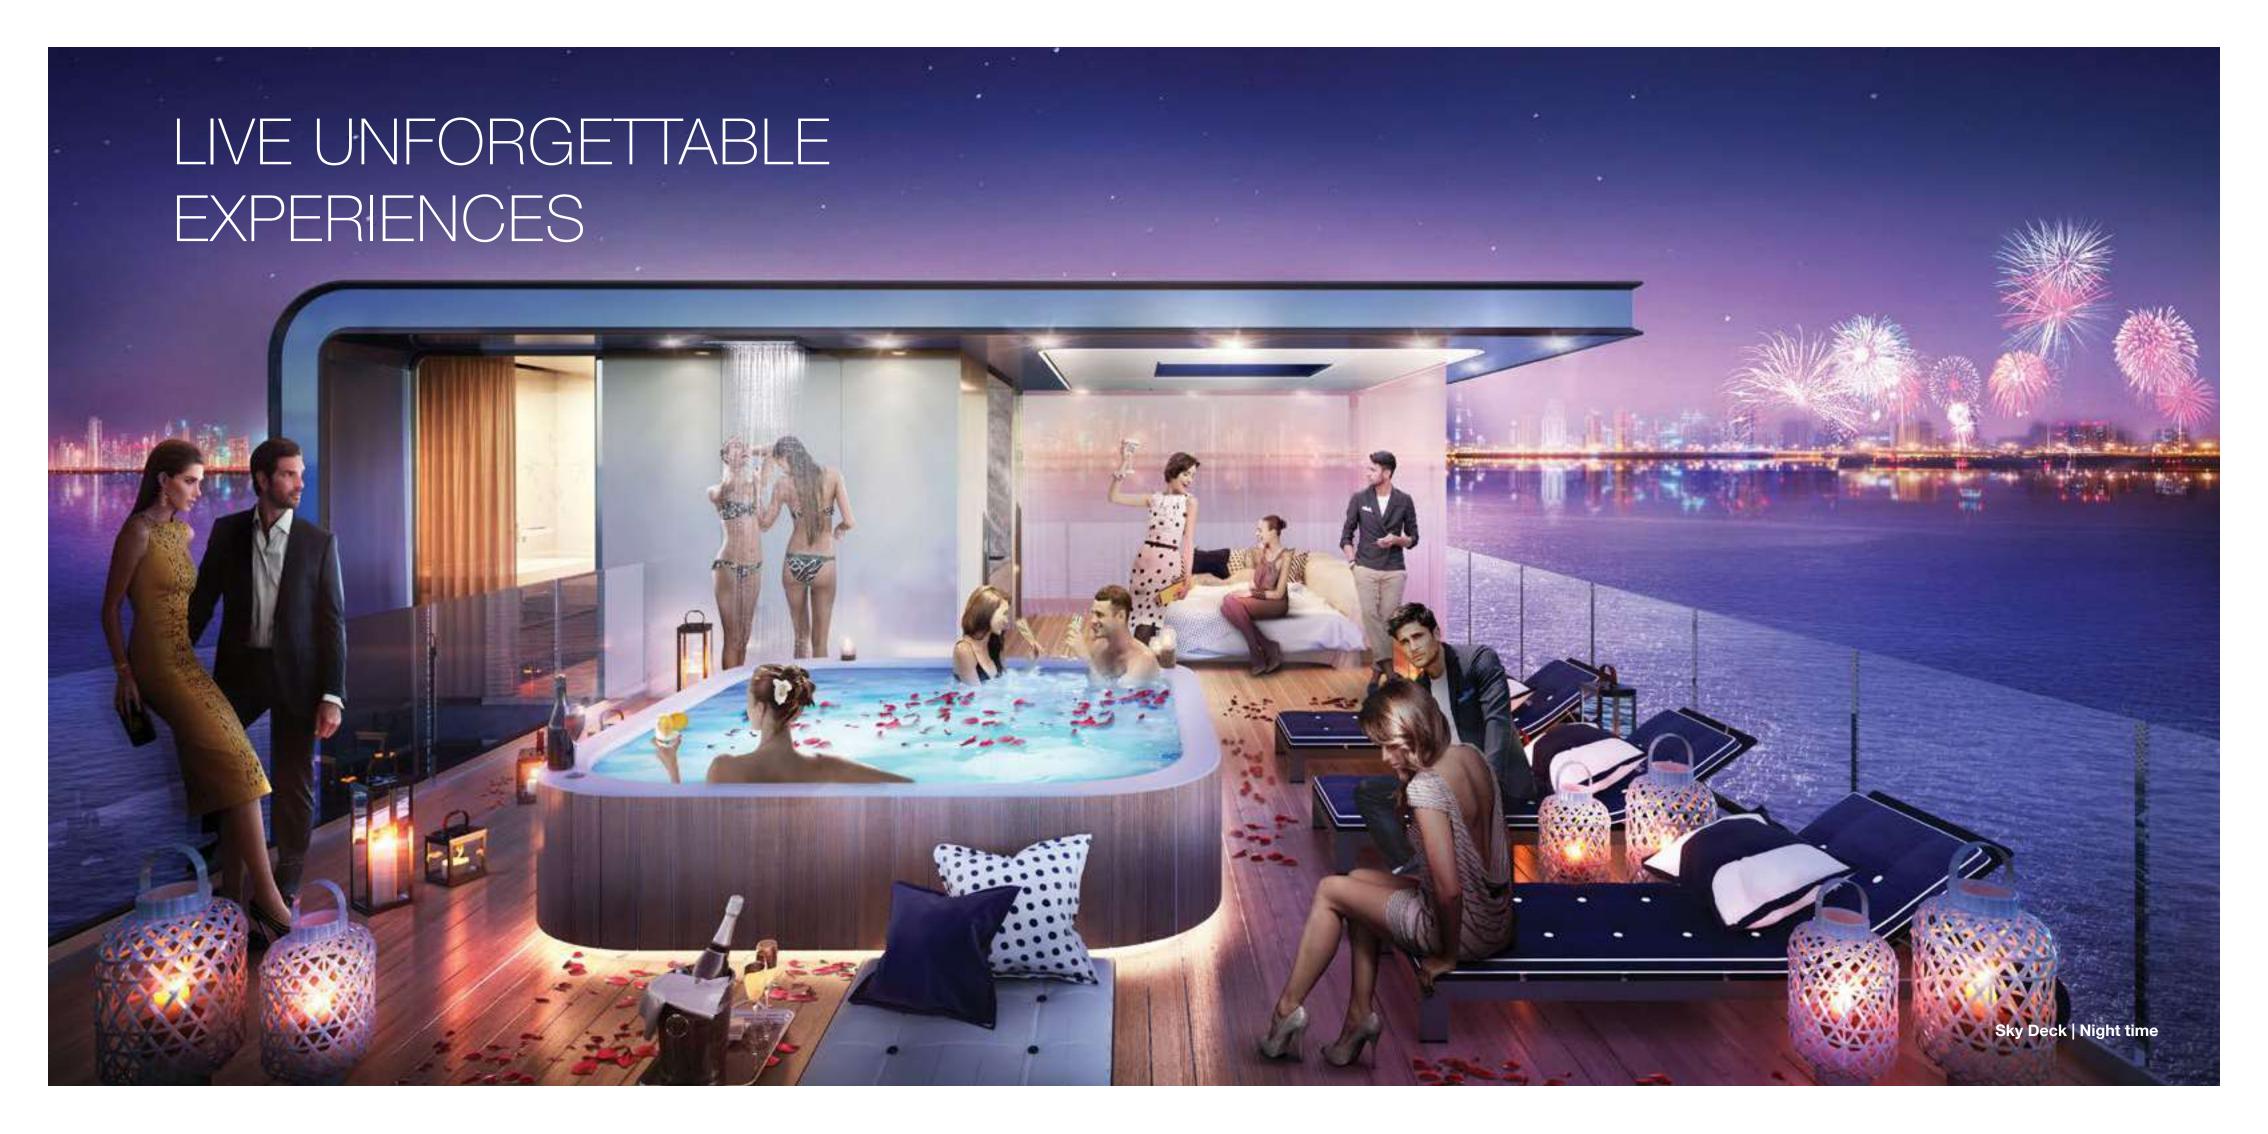

# ENCHANTING BY NIGHT

Embrace elegance on water on the sea-level deck, where the interior seamlessly blends with the outside. Take in the expansive Arabian Sea spread out before you as you relax on your private deck or lie back on the vast hammock and dip your toes into the inviting warm water below.

### **Exhilarating sense of freedom**

An oasis of tranquillity awaits you on the climate-controlled sky deck. Unwind in your private jacuzzi soaking up the final rays of sun before it sets for another day over the spectacular Dubai skyline.