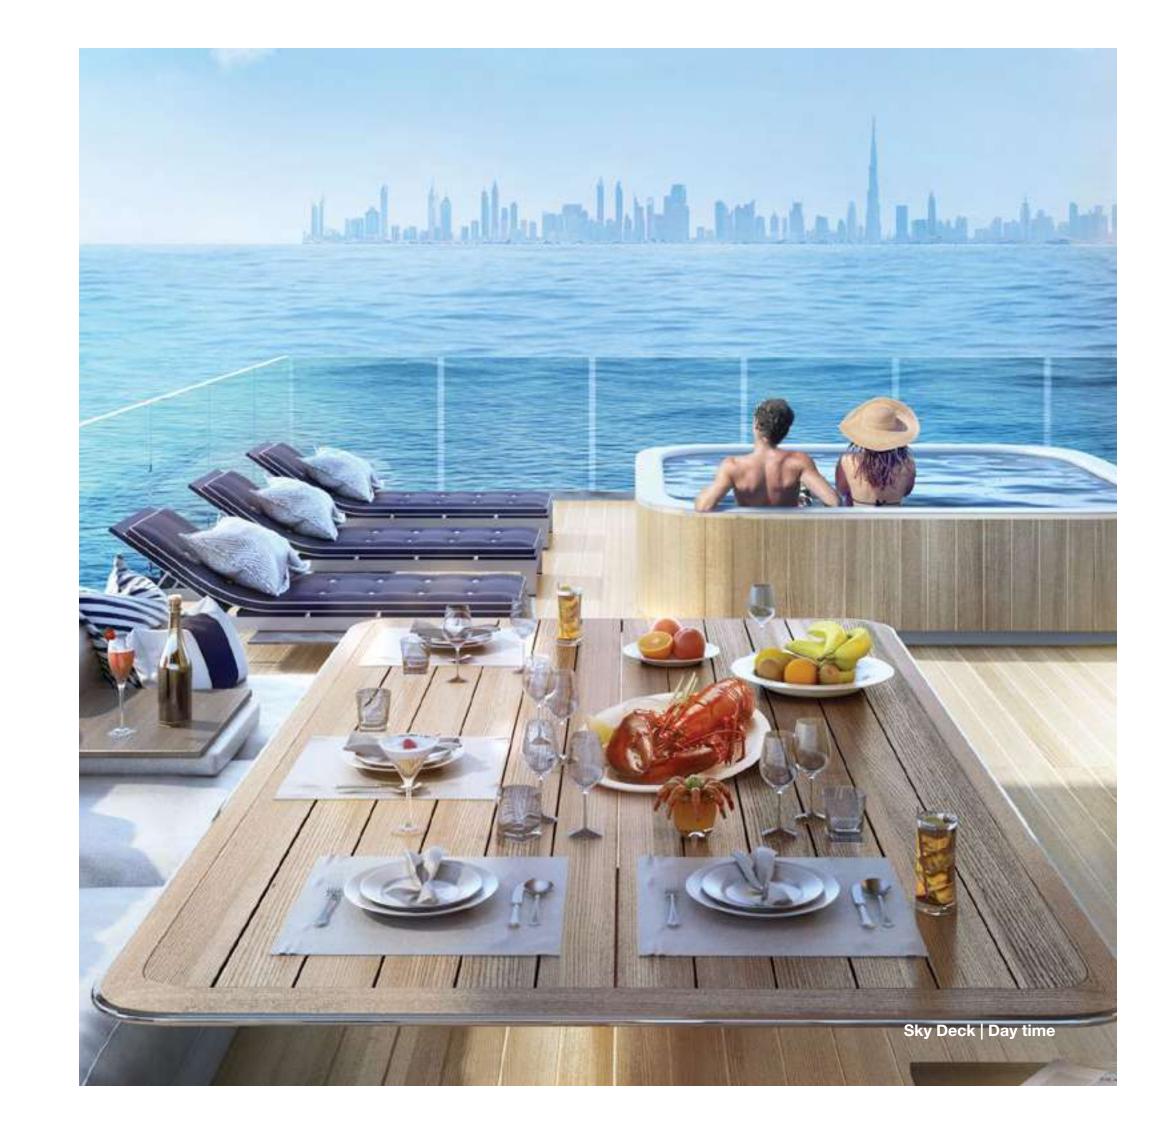

### **Exhilarating sense of freedom**

An oasis of tranquillity awaits you on the climate-controlled sky deck. Unwind in your private jacuzzi soaking up the final rays of sun before it sets for another day over the spectacular Dubai skyline.

### Sky Deck

- Dining and kitchenette area
- Sun lounge space
- Glass-bottom jacuzzi

### Sky Deck

- Wood veneered chestnut, burr walnut briar-root or ebony macassar with glossy brushed finishing dining table and chairs
- Diamond quilted fabric or leather logo embroidery ottoman seat

The Floating Seahorse is compliant with all relevant international and local authorities and marine classification requirements. Proudly designed and assembled in UAE.