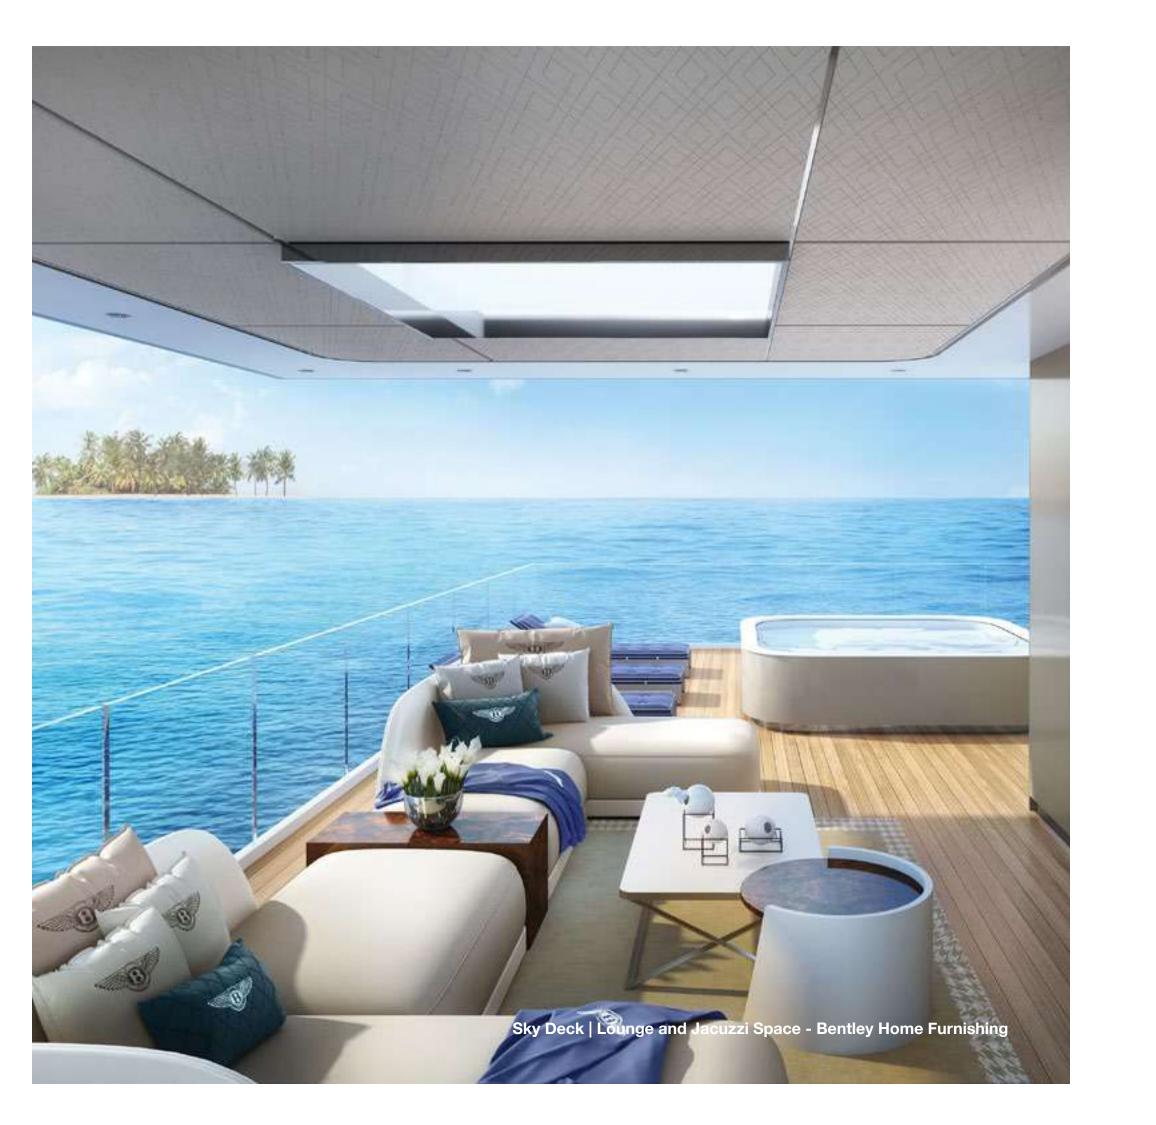

### **Exhilarating sense of freedom**

An oasis of tranquillity awaits you on the climate-controlled sky deck. Unwind in your private jacuzzi soaking up the final rays of sun before it sets for another day over the spectacular Dubai skyline.

### Sky Deck

- Dining and kitchenette area
- Sun lounge space
- Glass-bottom jacuzzi