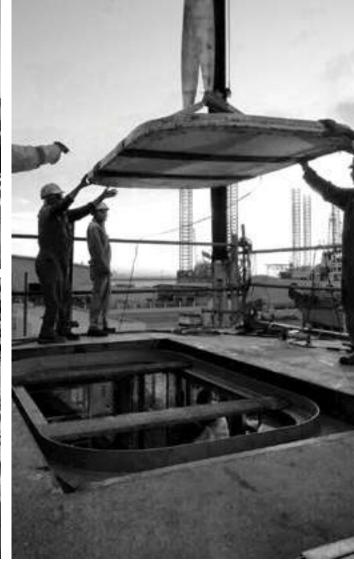

# A masterpiece of engineering and design

More than 20 thousand hours have been spent by our expert team of international engineers and architects to perfect the design of The Floating Seahorse.

- 4,004 square feet
- 3 levels
- Sleeps up to 8 people
- Coral garden
- Indoor/outdoor/underwater living and entertainment spaces

Over 5,000 hours have been spent in the research and development and more than 15,000 hours have been invested in design and engineering of The Floating Seahorse. Over 200 specialist and professionals from 25 different countries have been involved in the project, to ensure that The Floating Seahorse is more than just a thing of beauty but it's also the ultimate space.