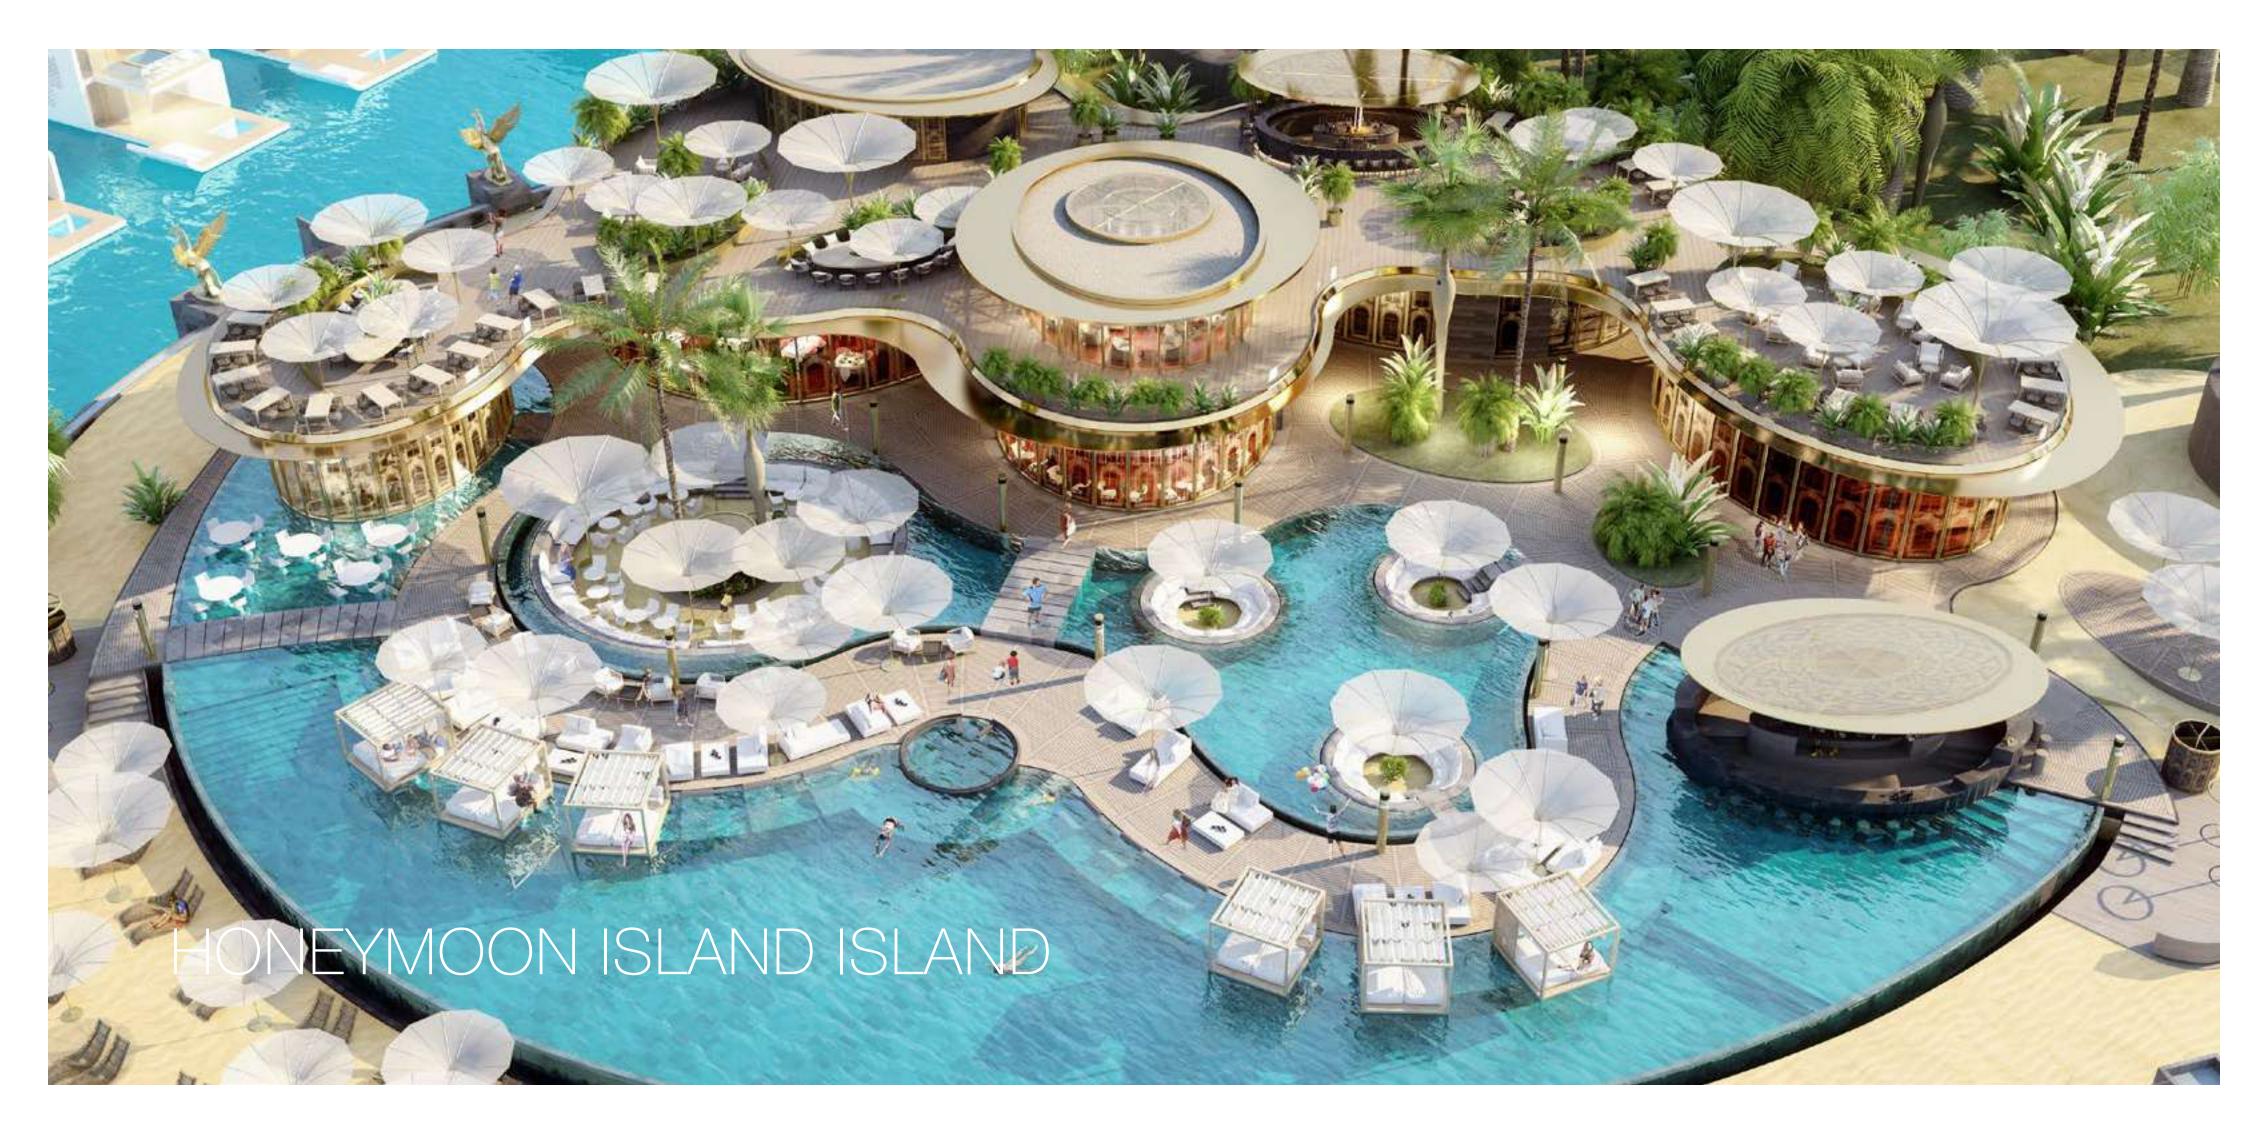

## Live Exquisitely

The first island honeymoon destination in Dubai and the region will offer an idyllic romantic retreat offering privacy and seclusion as well as world-class F&B and amenities at the island resort. The Maldivian-inspired resort is home to white sandy beaches that stretch into coral-rich waters teeming with marine life. At its core, exploring the lush landscaped gardens reveals hidden private nooks and lagoon pools with breath-taking views.

This five-star destination is connected to the Floating Seahorses and Main Europe island at The Heart of Europe by floating jetties. For the adventurous, water sports activities, exclusive parties and festivals such as Russian Orthodox Christmas and Stars of White Nights await. For those looking for tranquillity and romance, private beaches, fine dining and dinner under the stars will create special memorable moments.