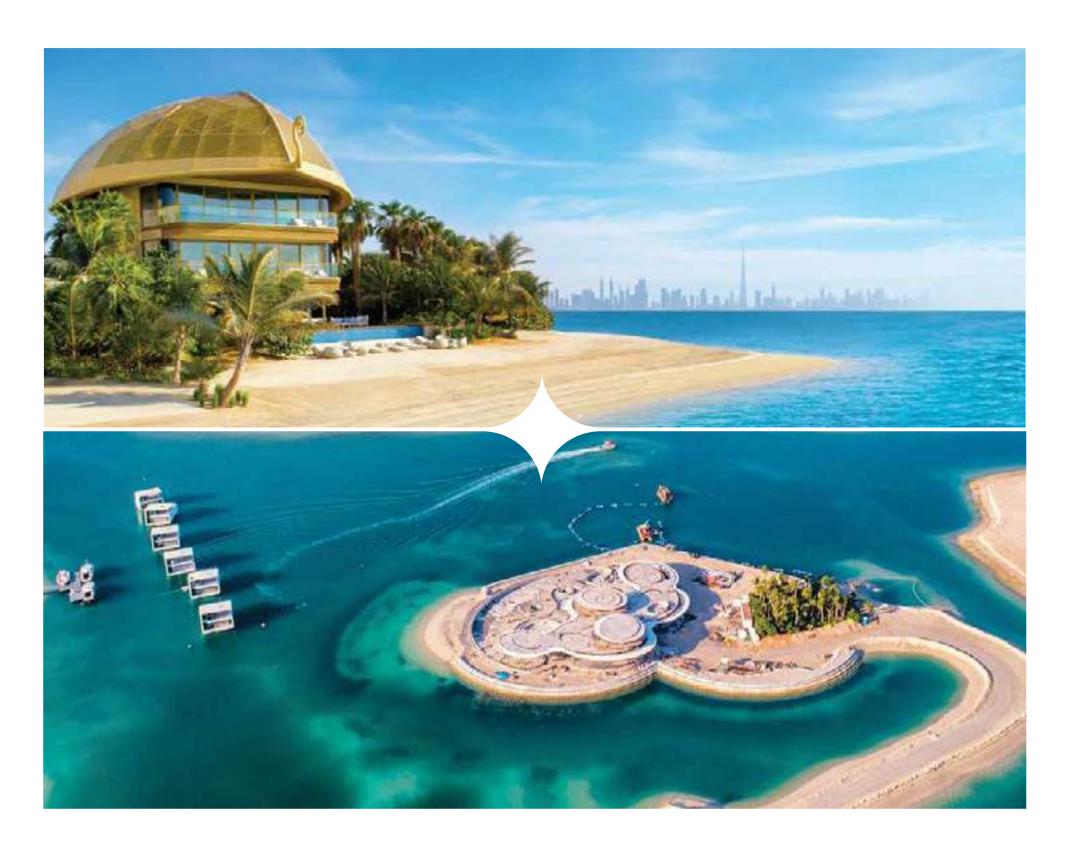

### Take A Moment to Catch Your Breath.

The World is visible from outer space, a collection of manmade islands that form a unique map of our planet. Surrounded by the Arabian Gulf, The World attracts a stunning variety of marine life all year round.

The Heart of Europe is a destination of 6 islands set against the backdrop of The World Islands, Dubai.

Arrival to The Heart of Europe is by boat, seaplane or helicopter.

We will run a shuttle service every 15 minutes for guests, with pick-up points from Dubai mainland.

## Live Exquisitely

The first island honeymoon destination in Dubai and the region will offer an idyllic romantic retreat offering privacy and seclusion as well as world-class F&B and amenities at the island resort. The Maldivian-inspired resort is home to white sandy beaches that stretch into coral-rich waters teeming with marine life. At its core, exploring the lush landscaped gardens reveals hidden private nooks and lagoon pools with breath-taking views.

This five-star destination is connected to the Floating Seahorses and Main Europe island at The Heart of Europe by floating jetties. For the adventurous, water sports activities, exclusive parties and festivals such as Russian Orthodox Christmas and Stars of White Nights await. For those looking for tranquillity and romance, private beaches, fine dining and dinner under the stars will create special memorable moments.