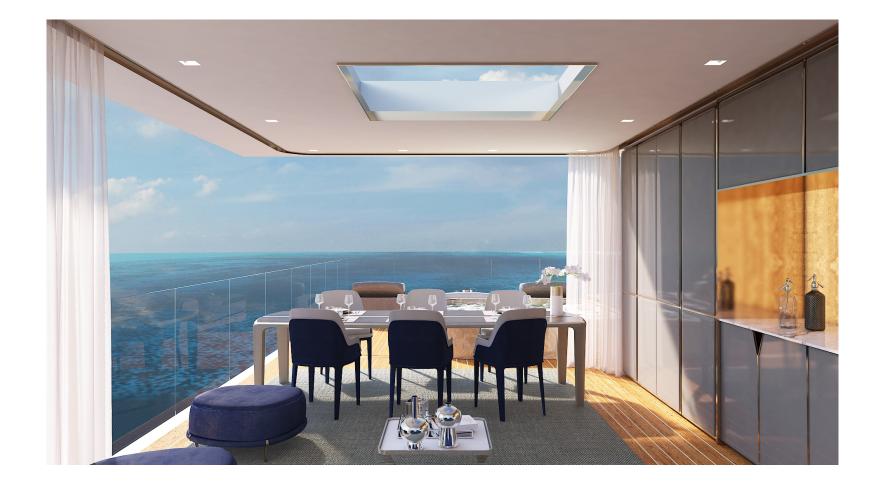

### Sea Deck

- Fully furnished kitchen with appliances
- Dining area
- Living space with floor to ceiling sliding glass doors
- Outdoor sun bathing deck
- Marble finished guest bathroom
- Built-in over-water hammock