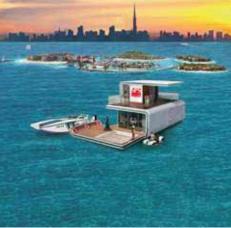

### A location that will take your breath away

The Heart of Europe comprises 6 islands and it is located at The World, Dubai

Imagine Maldives-like islands nearby Dubai shores, easily accessible by boat.

We will run a shuttle service every 15 minutes and water taxis, with pick-up points from Dubai mainland.

DUBAI

The Heart of Europe 4 km from Dubai shores

### CÔTE D'AZUR

The spirit of the French Riviera, right here in Dubai. Côte d'Azur is not just a second home but an authentic holiday destination. This stunning beachfront resort gives you access to the best of Mediterranean beach and boat lifestyle.