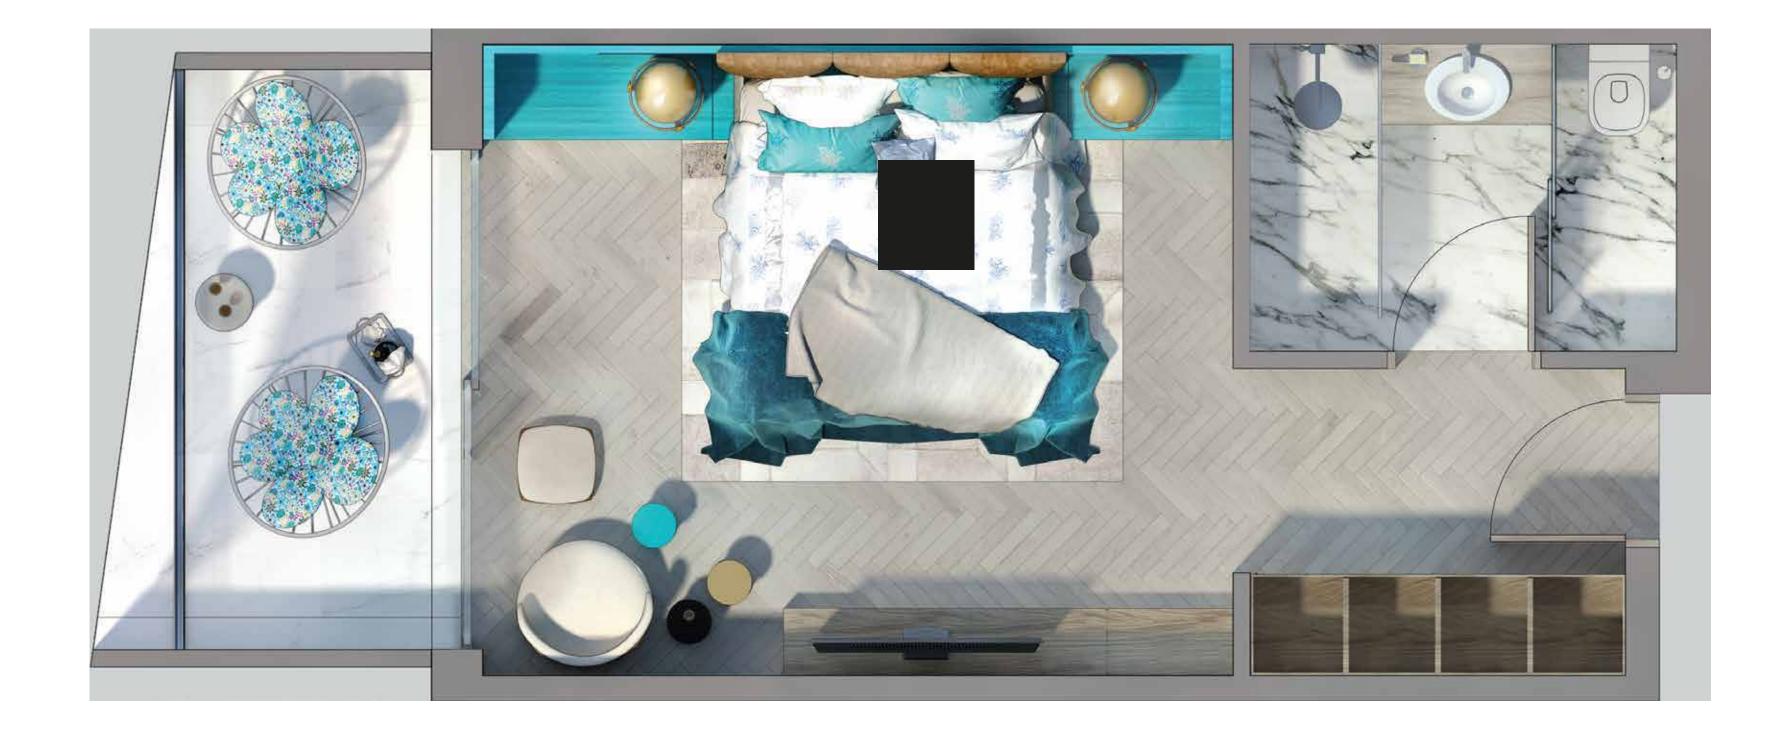

### Côte d'Azur - Deluxe Suites

Total Area: 57 sq.m | 457-480 sq.ft Viewing Deck | Outdoor Lounge Area | Bedroom | En-suite Bathroom

### Côte d'Azur - Deluxe Superior Suites

Total Area: 114 sq.m | 1,228 sq.ft 4 Viewing Decks | Outdoor Lounge Area | Bedroom | En-suite Bathroom Living Room & Dining Area | Guest Bathroom