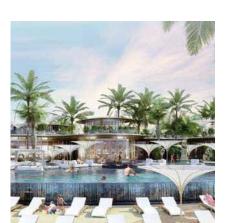

### CRÉME DE LA CRÉME

Côte d'Azur will offer unique experiences and each suite will command either a breathtaking view of the sea or Dubai skyline or the adjacent Raining Street and its European styled luxury boutiques, cafes, restaurants in addition to world-class assets such as the Rainbow Beach, Monaco Beach Club and authentic festivals from European countries.

Côte d'Azur resort will offer a journey along the French Riviera and its picturesque coastal cities, lined up with restaurants and anchorage areas, palm trees and the spectacular pristine beachfront with white sand and colorful lounge chairs.

#### **OVERVIEW OF FACILITIES**

Sea view suites, all with balconies Grand Azur pool view suites, all with balconies Rainbow Beach access Monaco Beach Club Fitness Facilities Spas and Gyms Squash Court Billiards Club Authentic French restaurants Retail shops Raining Street Snow Plaza Anchorage areas...