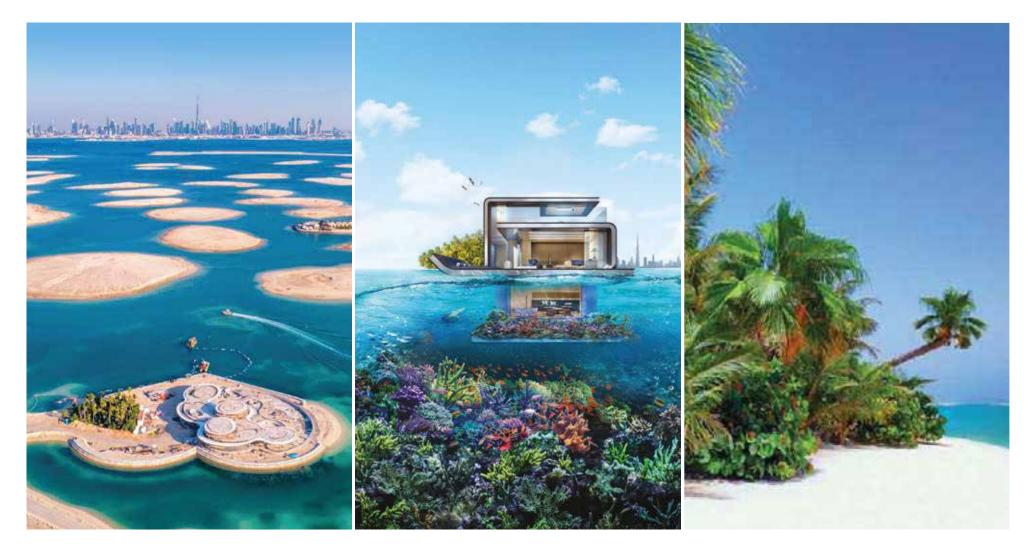

### A location that will take your breath away

The Heart of Europe comprises 6 islands and it is located at The World, Dubai

Imagine Maldives-like islands nearby Dubai shores, easily accessible by boat.

First One Key Wedding Hotel

First Floating and Underwater Living Experience

First Dedicated

5-Star Family Hotel

WORLD FIRSTS

**Raining Street** 

First Climate-Controlled First Outdoor

<\*\*