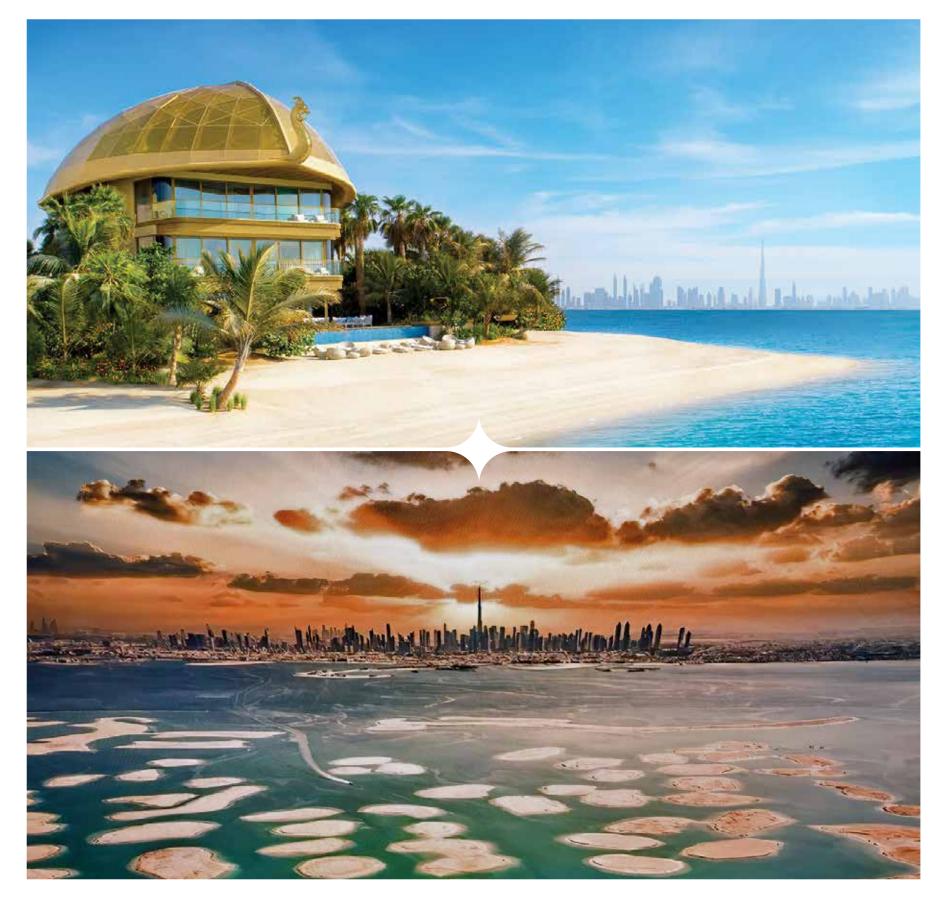

### A location that will take your breath away

The Heart of Europe comprises 6 islands and it is located at The World, Dubai

Imagine Maldives-like islands nearby Dubai shores, easily accessible by boat.

We will run a shuttle service every 15 minutes and water taxis, with pick-up points from Dubai mainland.

DUBAI

The Heart of Europe 4 km from Dubai shores

### CÔTE D'AZUR

The spirit of the French Riviera, right here in Dubai. Côte d'Azur is not just a second home but an authentic holiday destination. This stunning beachfront resort gives you access to the best of Mediterranean beach and boat lifestyle.