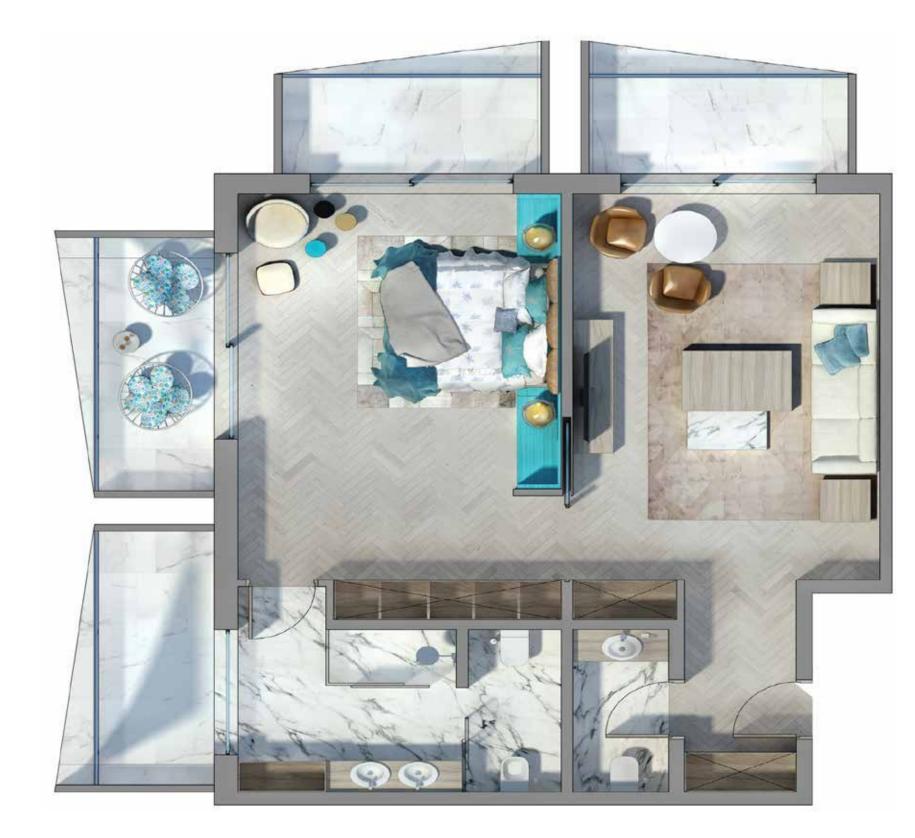

### Côte d'Azur - Deluxe Suites

Total Area: 57 sq.m | 457-480 sq.ft Viewing Deck | Outdoor Lounge Area | Bedroom | En-suite Bathroom

### Côte d'Azur - Deluxe Superior Suites

Total Area: 114 sq.m | 1,228 sq.ft 4 Viewing Decks | Outdoor Lounge Area | Bedroom | En-suite Bathroom Living Room & Dining Area | Guest Bathroom