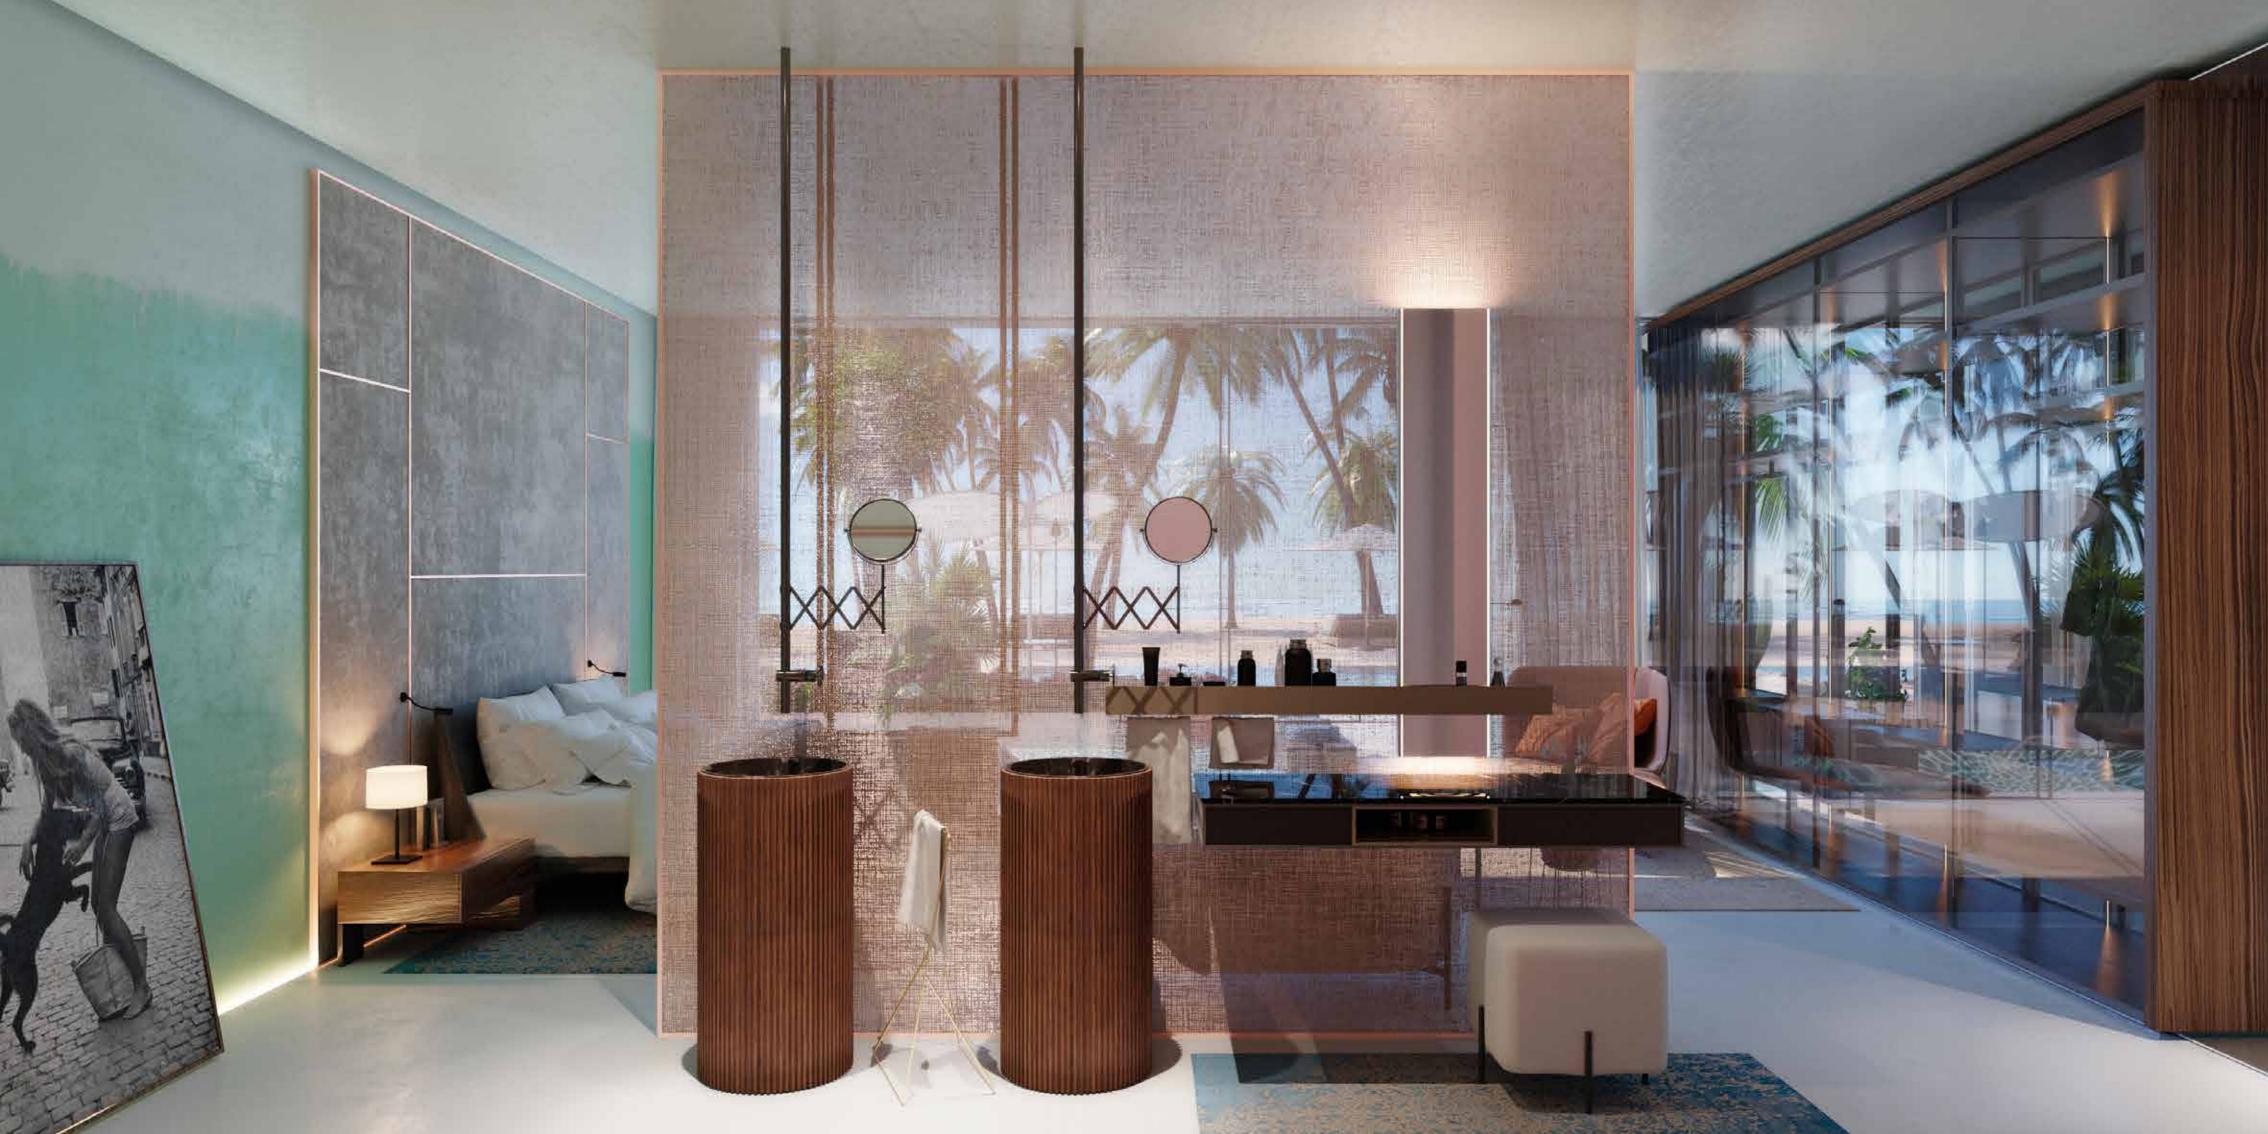

### Côte d'Azur - Deluxe Suites

Total Area: 57 sq.m | 457-480 sq.ft Viewing Deck | Outdoor Lounge Area | Bedroom | En-suite Bathroom

### Côte d'Azur - Deluxe Superior Suites

Total Area: 114 sq.m | 1,228 sq.ft 4 Viewing Decks | Outdoor Lounge Area | Bedroom | En-suite Bathroom Living Room & Dining Area | Guest Bathroom