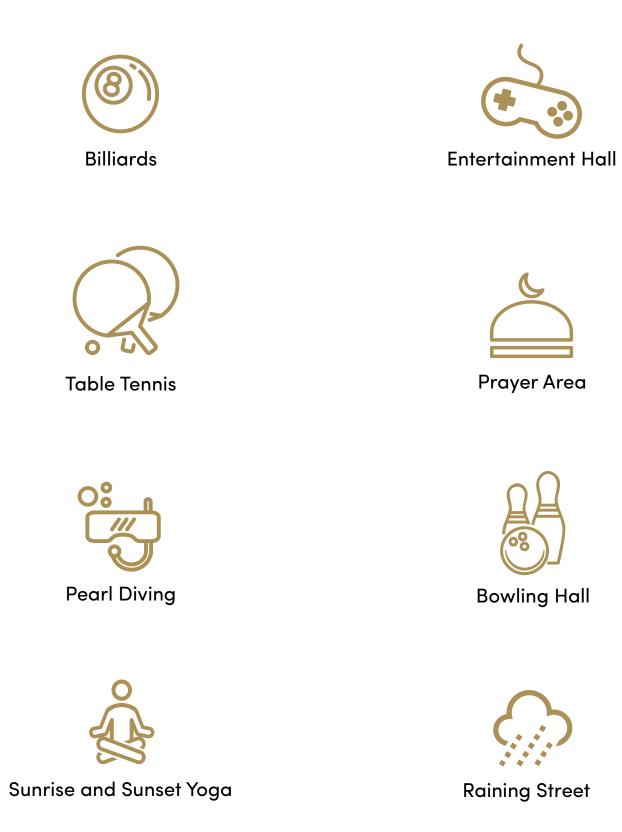

First One Key Wedding Hotel

First Floating and Underwater Living Experience

First Dedicated

5-Star Family Hotel

WORLD FIRSTS

**Raining Street** 

First Climate-Controlled First Outdoor

<\*\*

#### **OVERVIEW OF FACILITIES**

Sea view suites, all with balconies Grand Azur pool view suites, all with balconies Rainbow Beach access Monaco Beach Club Fitness Facilities Spas and Gyms Squash Court Billiards Club Authentic French restaurants Retail shops Raining Street Snow Plaza Anchorage areas...