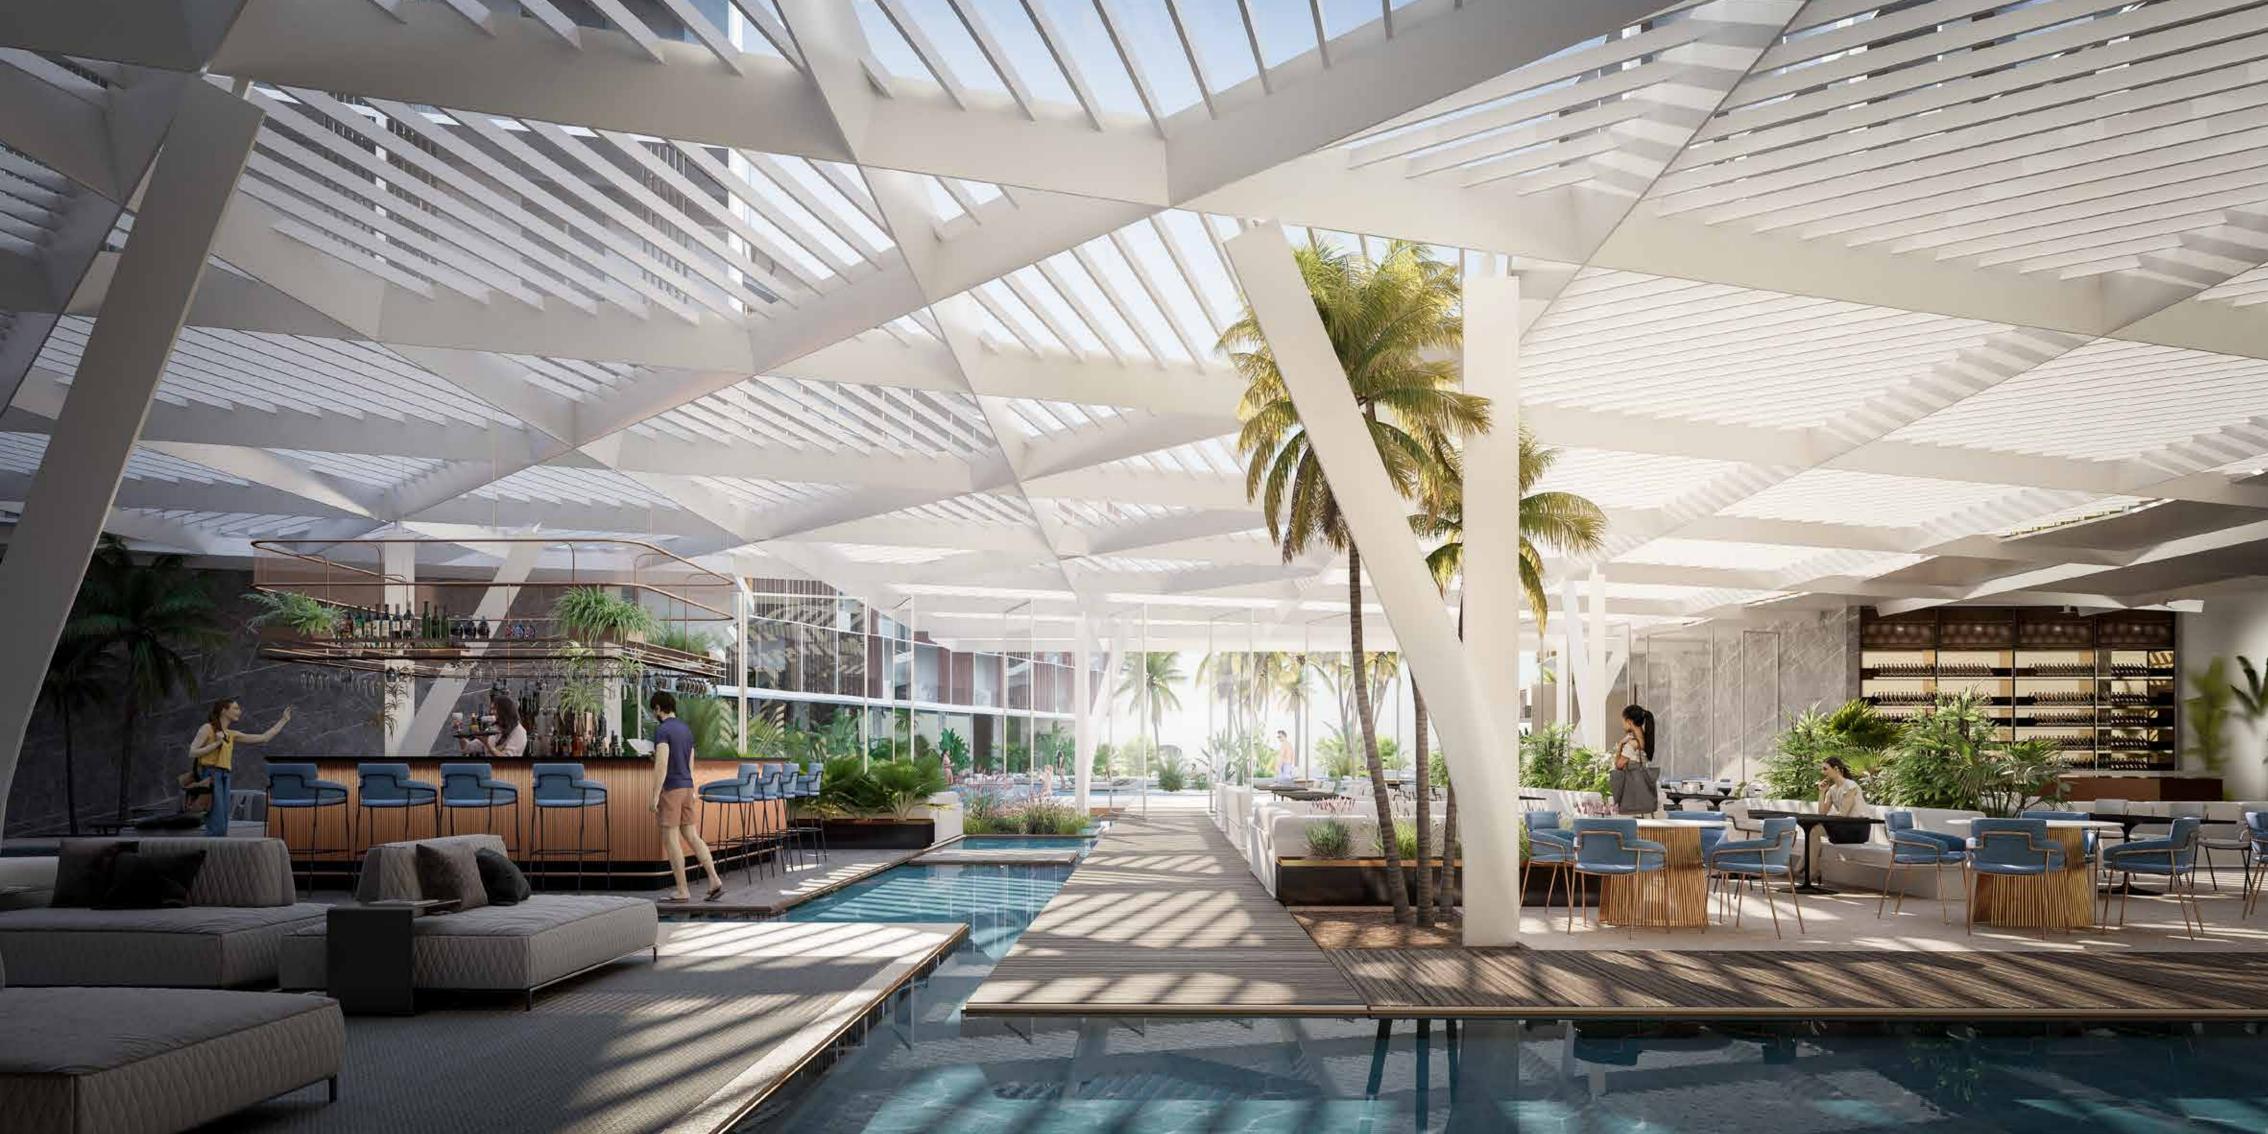

### CÔTE D'AZUR

The spirit of the French Riviera, right here in Dubai. Côte d'Azur is not just a second home but an authentic holiday destination. This stunning beachfront resort gives you access to the best of Mediterranean beach and boat lifestyle.

Home to 4 different Mediterranean city-themed hotels, each with unique amenities and dining options. From the exclusive marina to cultural festivals to the beach club and over a dozen of dining options, explore all they have to offer from the comfort of your Dubai beachfront second home.

### CRÉME DE LA CRÉME

Côte d'Azur will offer unique experiences and each suite will command either a breathtaking view of the sea or Dubai skyline or the adjacent Raining Street and its European styled luxury boutiques, cafes, restaurants in addition to world-class assets such as the Rainbow Beach, Monaco Beach Club and authentic festivals from European countries.

#### **OVERVIEW OF FACILITIES**

Sea view suites, all with balconies Grand Azur pool view suites, all with balconies Rainbow Beach access Monaco Beach Club Fitness Facilities Spas and Gyms Squash Court Billiards Club Authentic French restaurants Retail shops Raining Street Snow Plaza Anchorage areas...