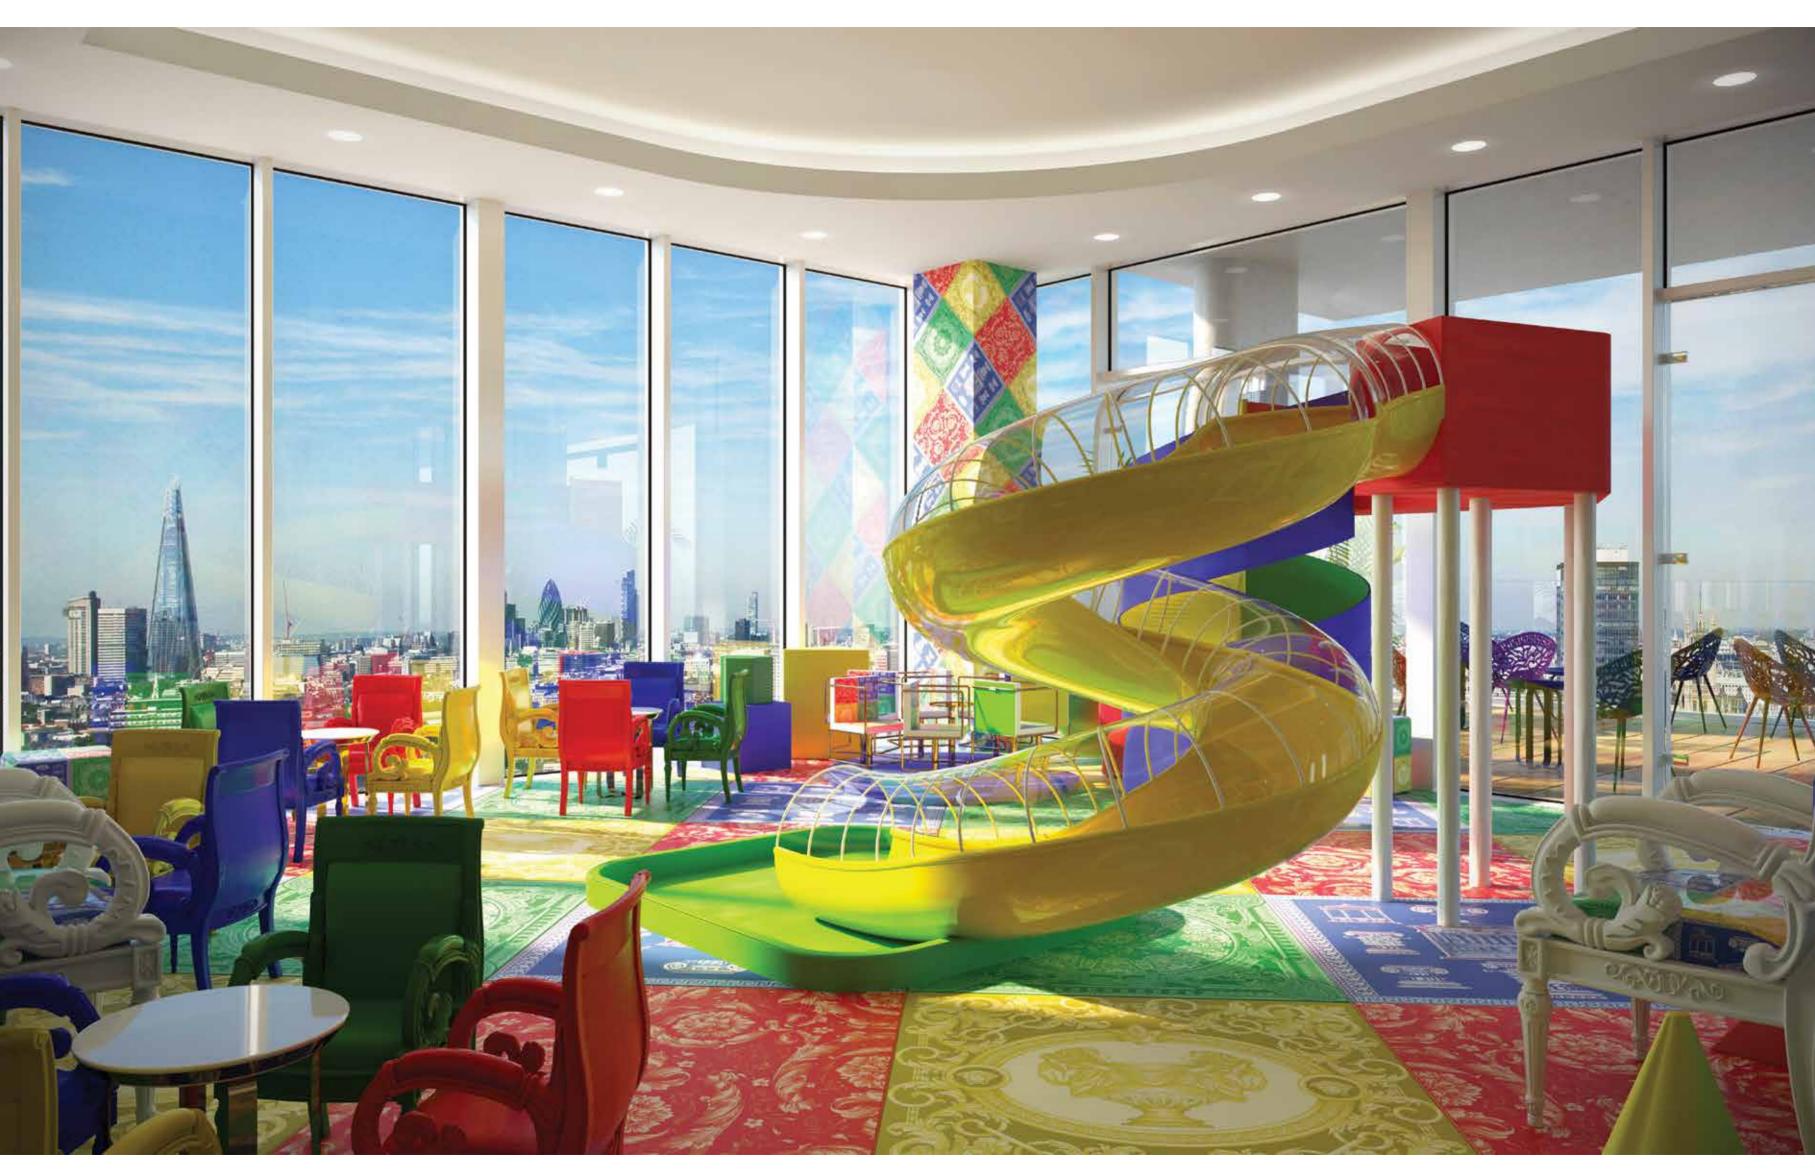

### FOR THE LITTLE ONES

Discover a dedicated 2,034 square-foot play area on the 24th floor crafted to keep children entertained and mentally stimulated with books, games and more, perfect for making new friends.