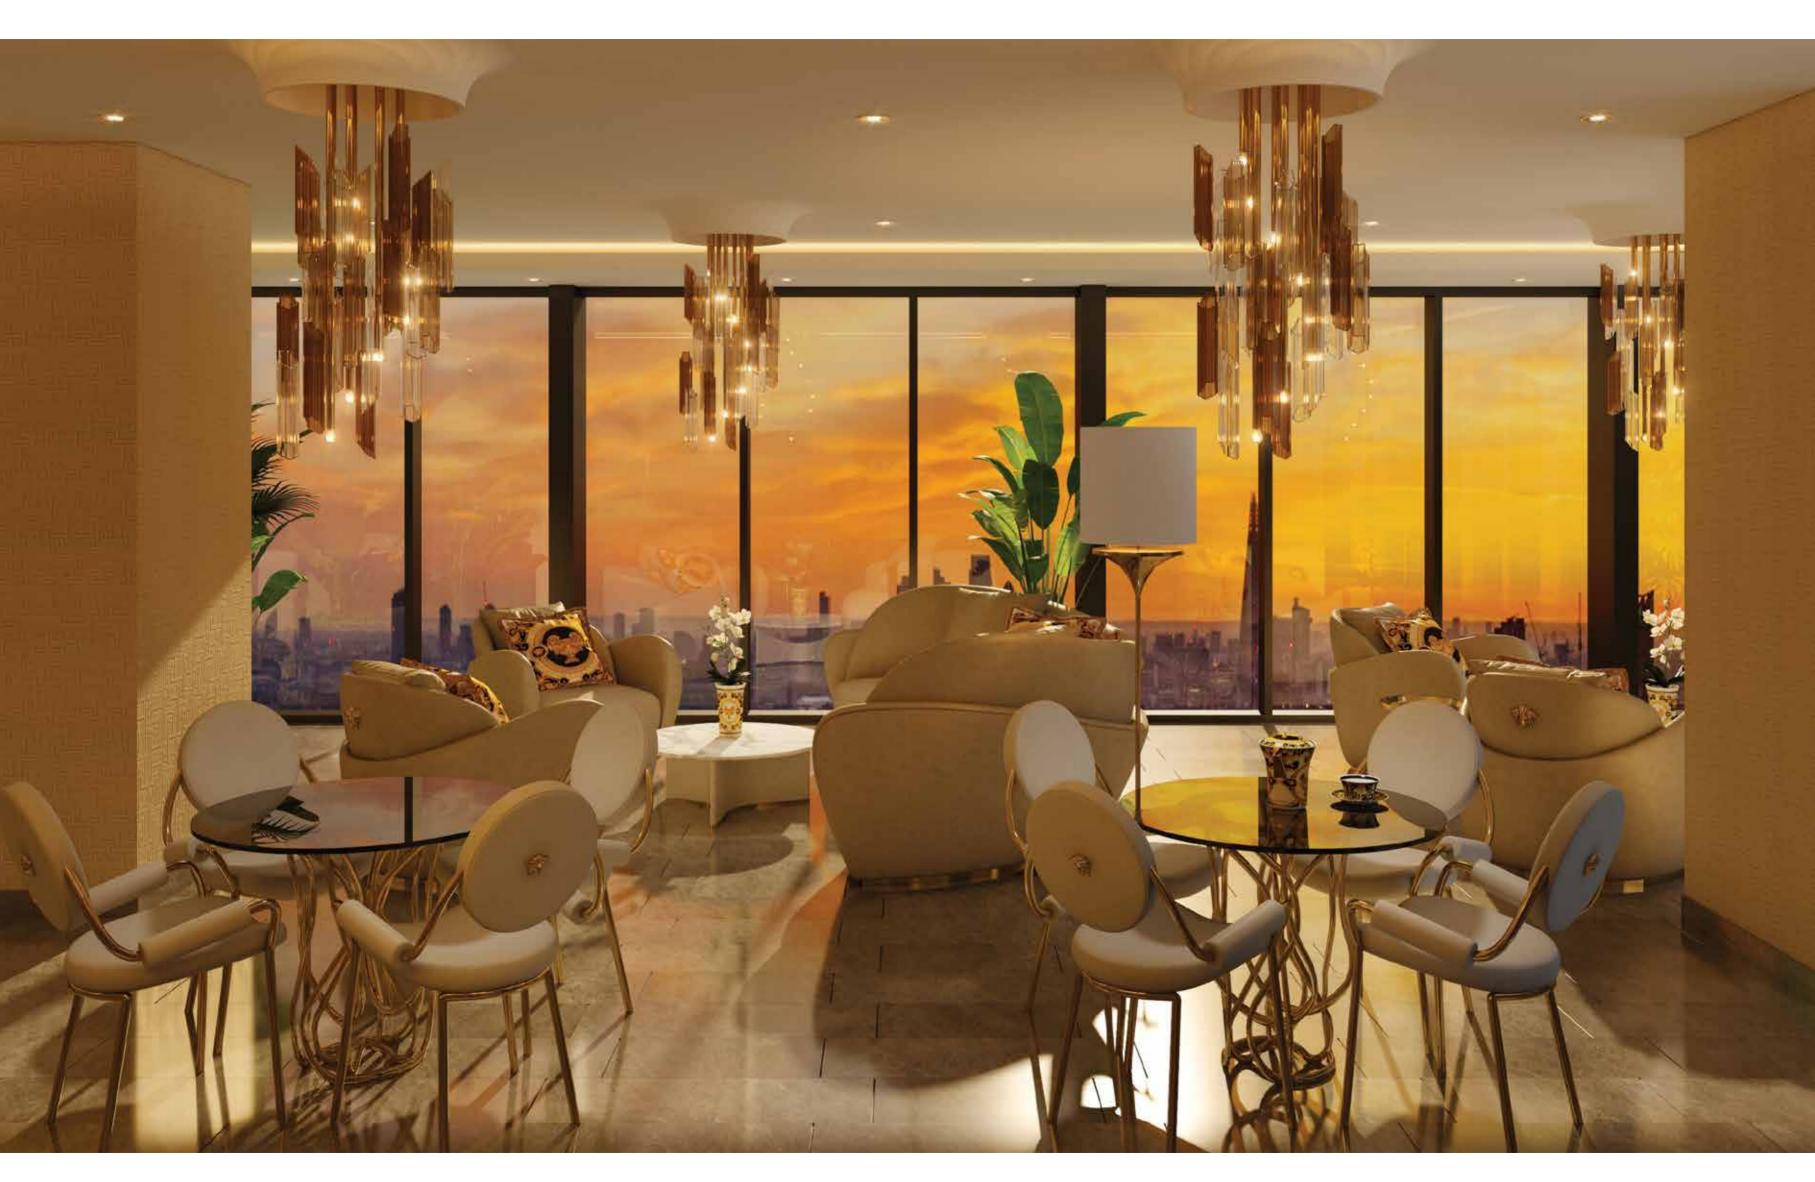

## CAFÉ WITH CULTURE

Make a brisk start to the day with coffee and conversations at the café at ground level. Tuck into an array of culinary goodness; there's enough to appeal to every palate.

# THE RESIDENTS LOUNGE

Mingle with fellow residents in your shared lounge overlooking the roof gardens and the city beyond. Or simply sit back and relax with the papers on one of the luxurious Versace Home sofas.