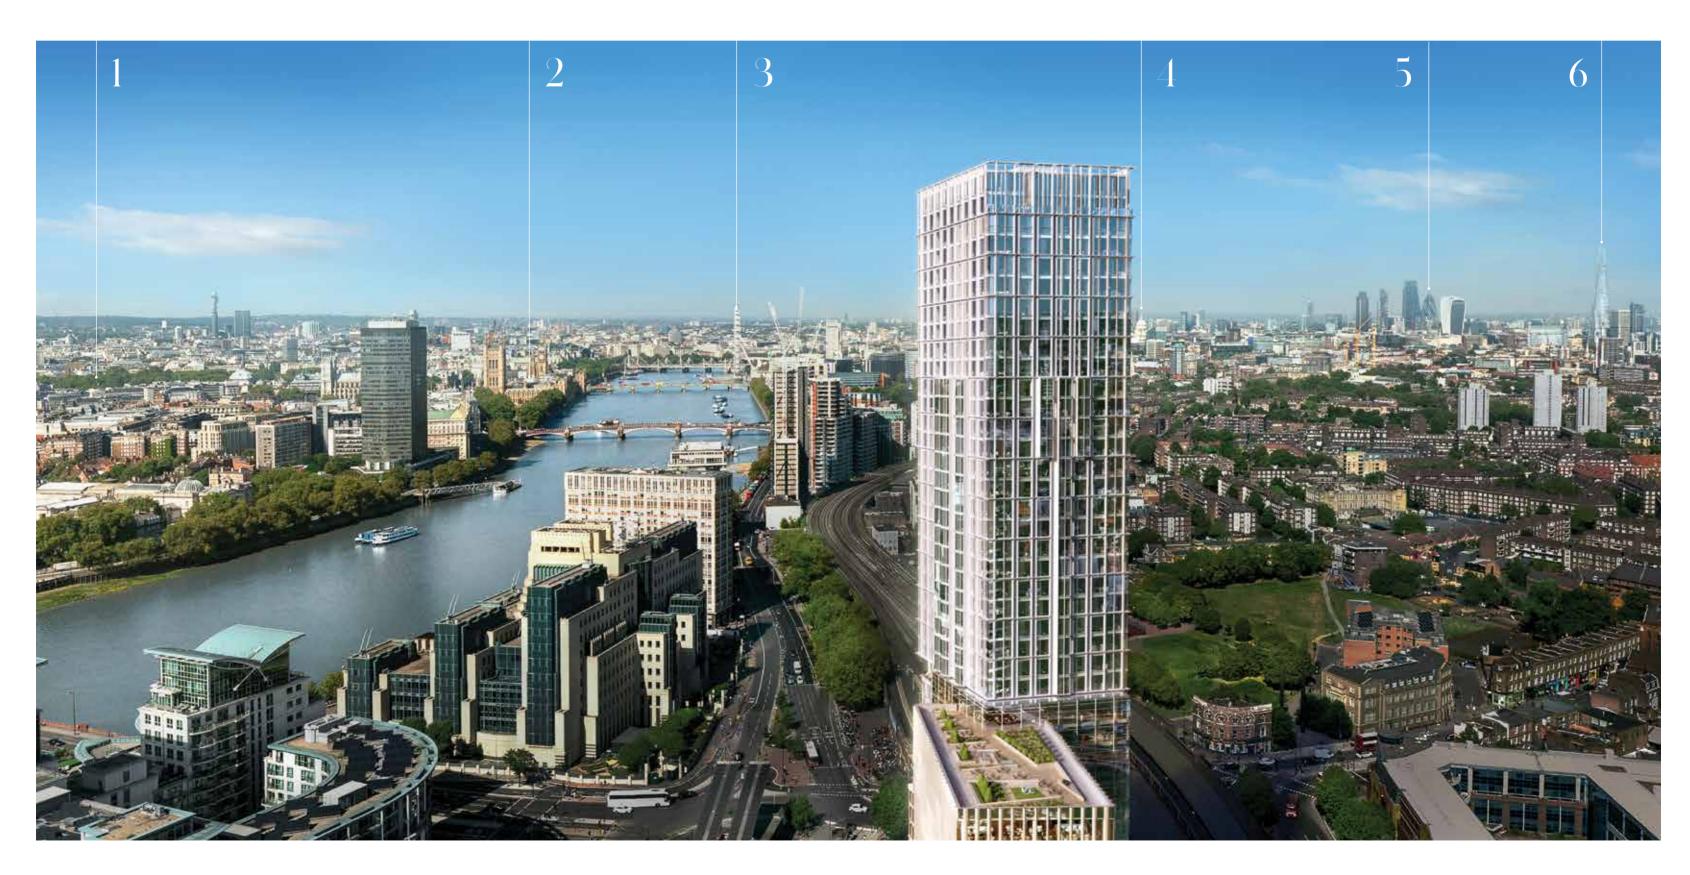

It's one of the greatest cities of Europe - make it your own.

- 1 St James Park
- 2 Houses of Parliament
- 3 London Eye
- 4 St Paul's Cathedral
- 5 The Gherkin
- 6 The Shard