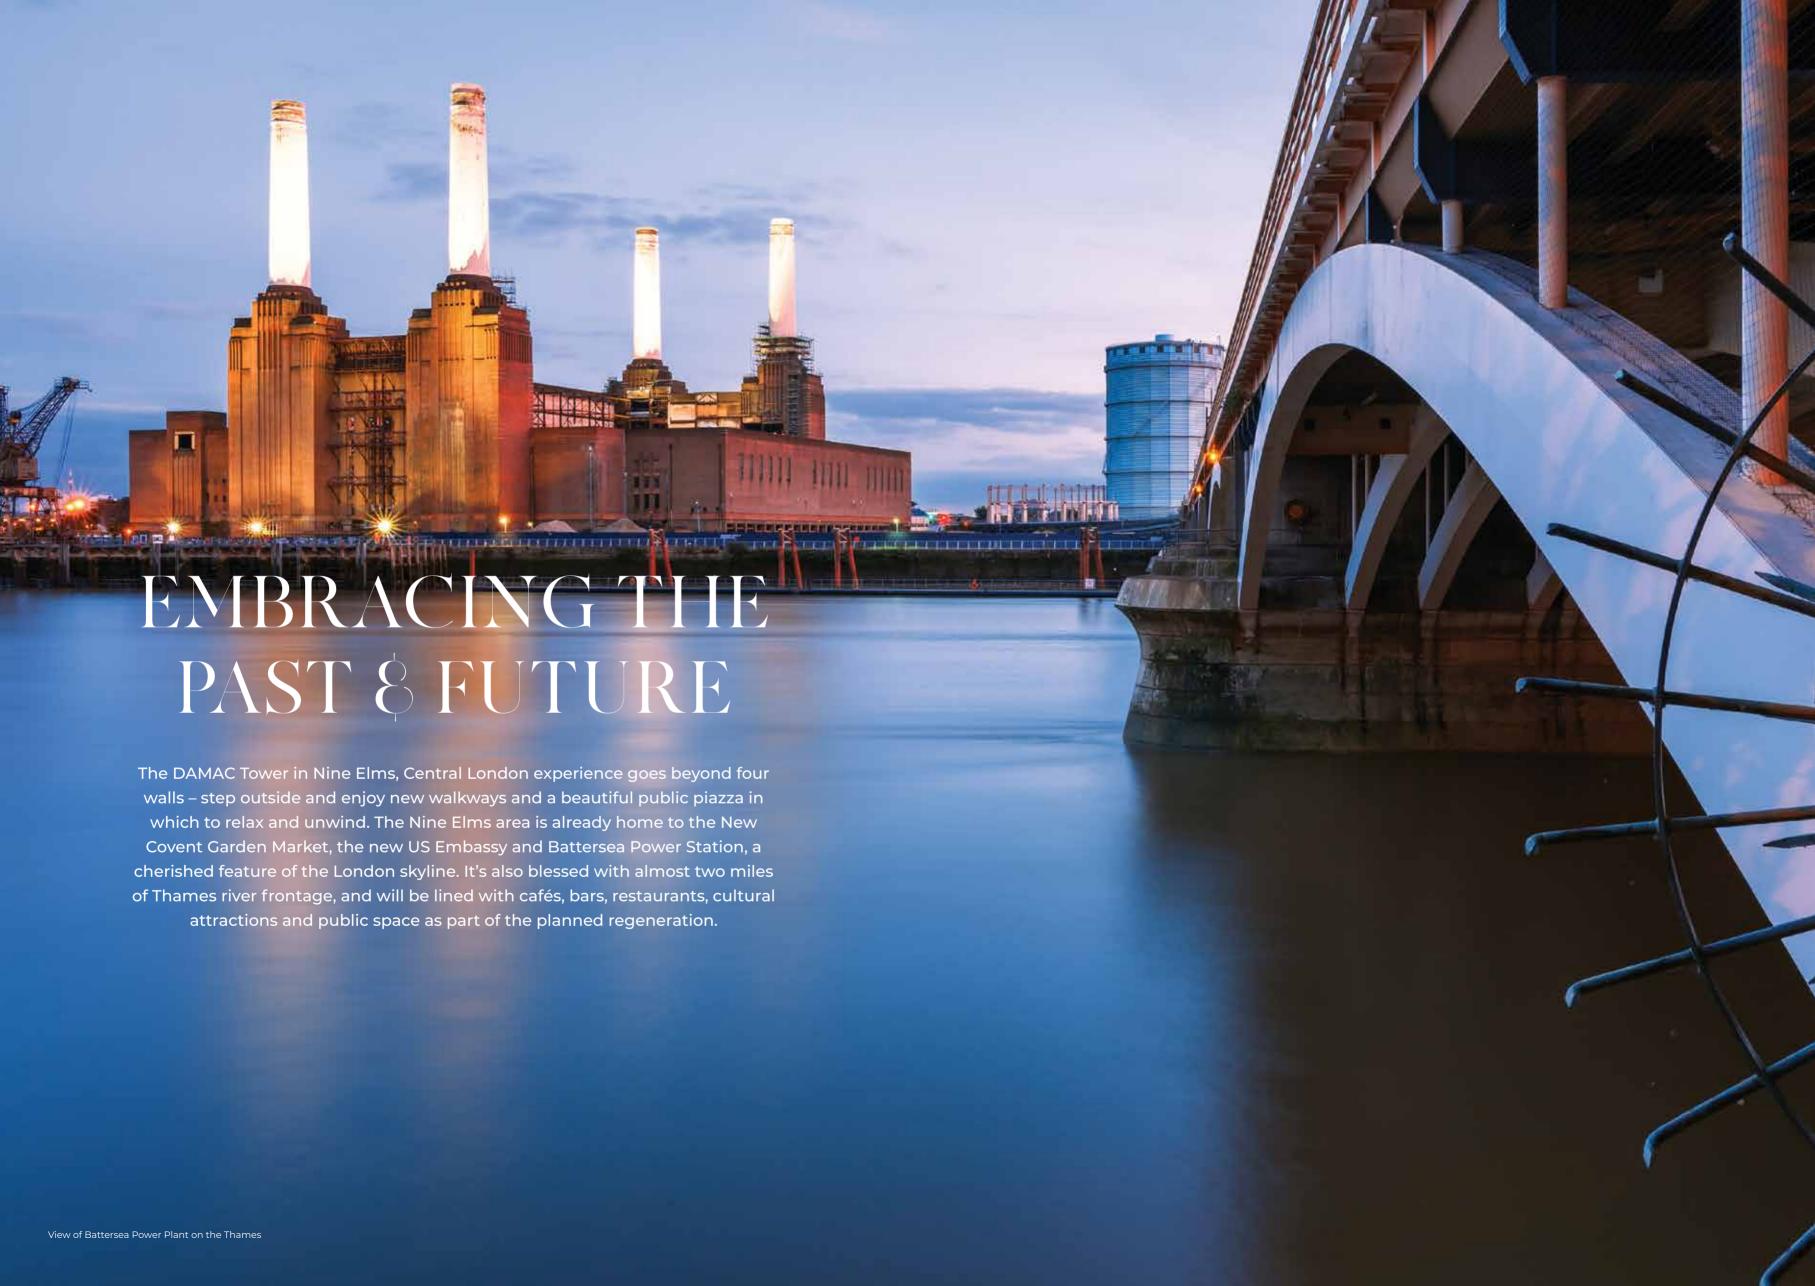

DAMAC Tower Nine Elms in Central London is nestled between Vauxhall and Battersea, where a multi-billion pound investment is dramatically transforming the area into an ultra-modern residential and internationally significant business district, set to become a new centre for arts and culture in the capital.

## ANEW PERSPECTIVE

Soon to become the newest addition to London's skyline,
DAMAC Tower stands proudly within Nine Elms and is carefully designed
to create breathtaking vistas from every aspect. The views cover the iconic
Battersea Power Station and go up the River Thames to the city and beyond.