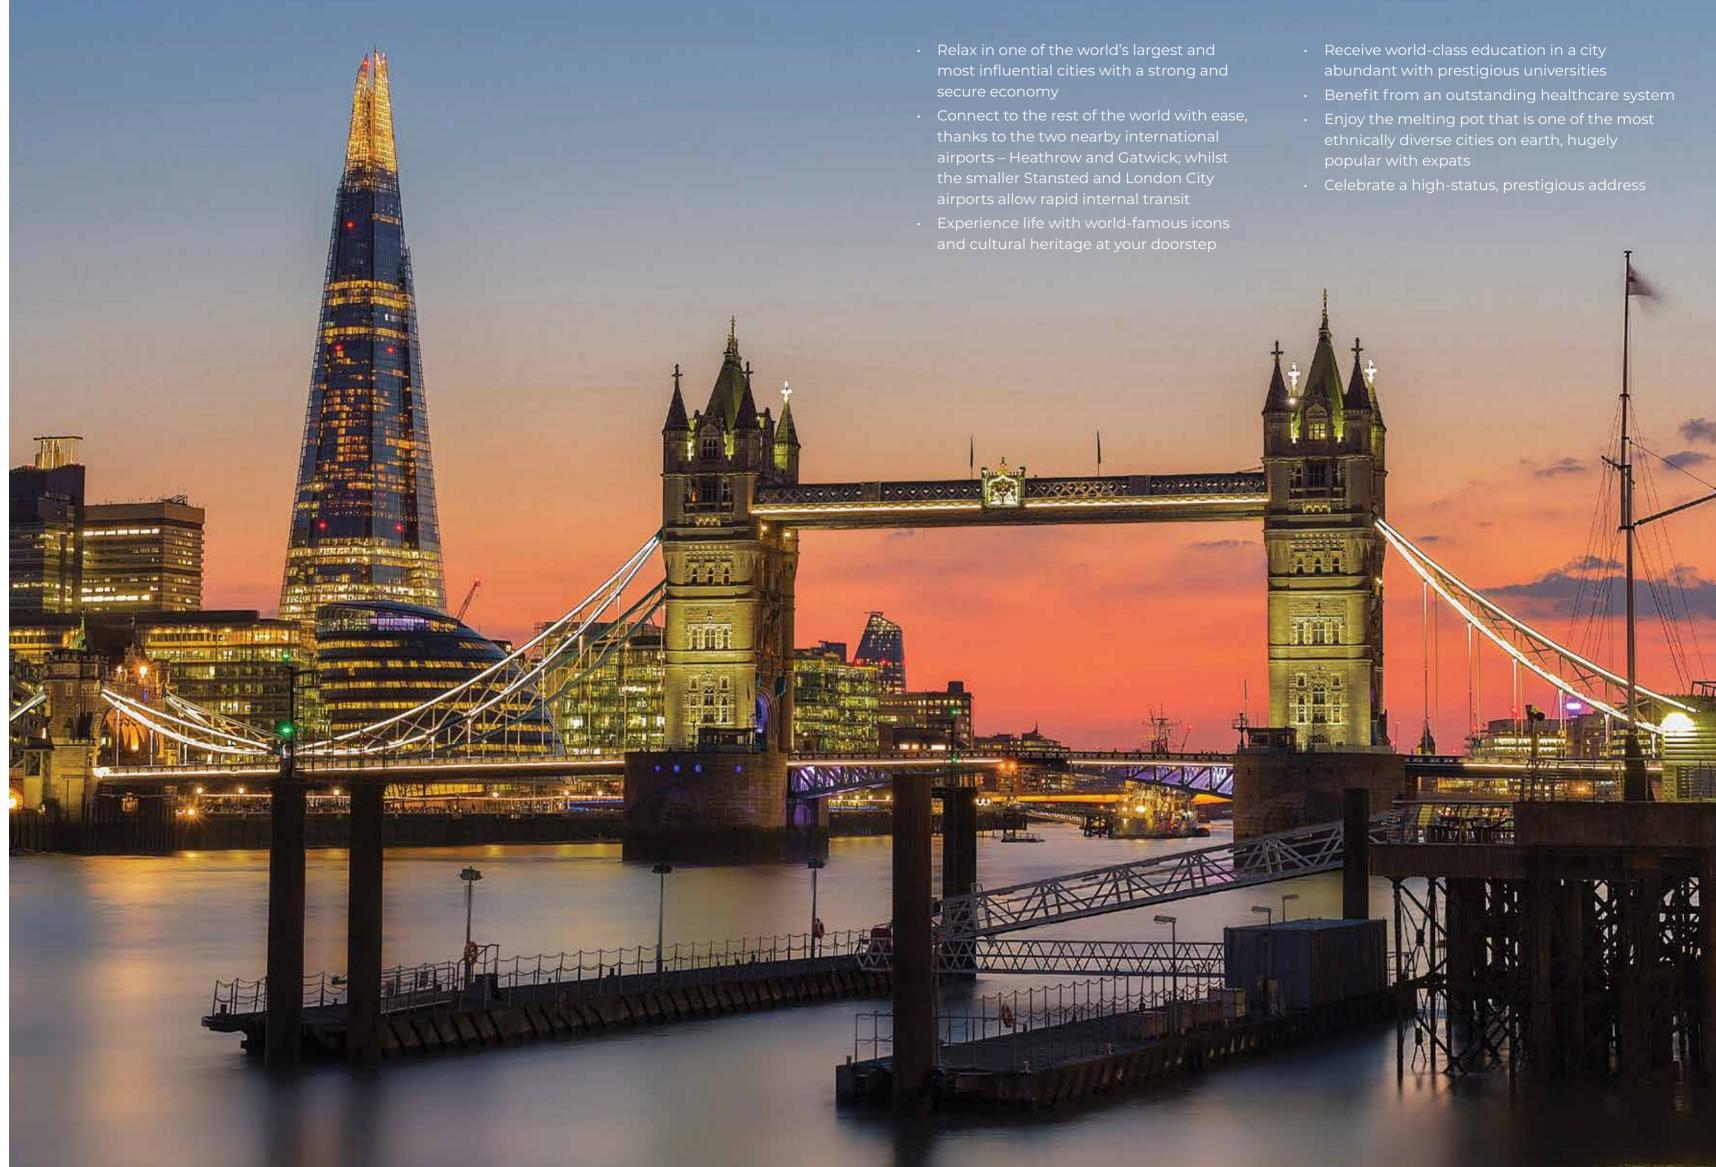

It's one of the greatest cities of Europe - make it your own.

- 1 St James Park
- 2 Houses of Parliament
- 3 London Eye
- 4 St Paul's Cathedral
- 5 The Gherkin
- 6 The Shard

# EXPLORE THE CAPITAL

Your new home at DAMAC Tower is well connected and the city and West End are within easy reach via Vauxhall rail and underground station. If you are looking to go further ahead, the nearby Queenstown Road and Battersea Park railway stations offer connection to the rest of the UK via London Bridge and London Victoria. Seeing more of the world is easier too and you can reach Gatwick Airport in less than an hour by train. With the new Northern Line extension soon to be introduced, travelling will become even easier, serving two new underground stations – Nine Elms and Battersea Power Station, enabling residents to reach the city in just eight minutes.