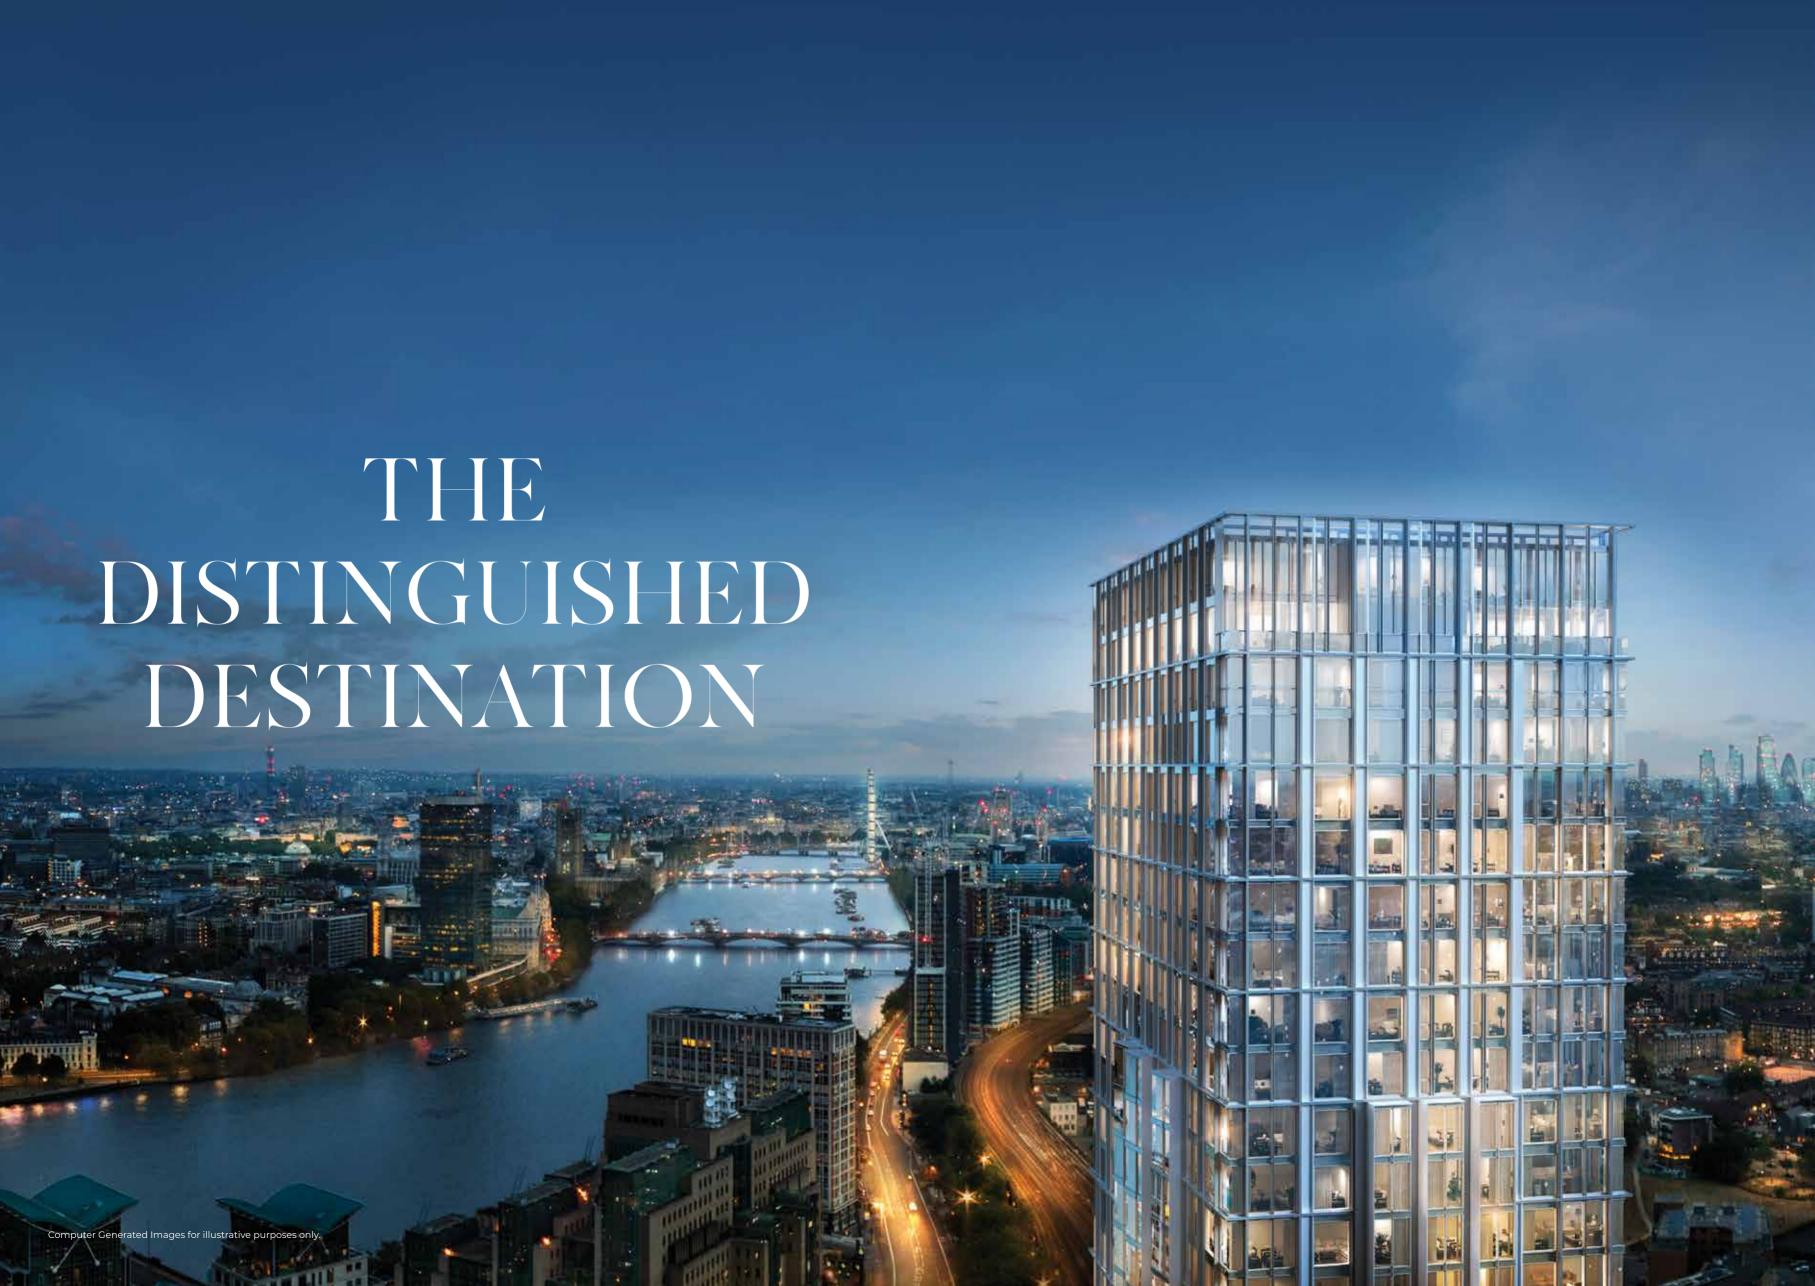

# THENEWADDRESS IN LONDON

Computer Generated Images for illustrative purposes only.

DAMAC Tower Nine Elms in Central London is nestled between Vauxhall and Battersea, where a multi-billion pound investment is dramatically transforming the area into an ultra-modern residential and internationally significant business district, set to become a new centre for arts and culture in the capital.

## ANEW PERSPECTIVE

Soon to become the newest addition to London's skyline,
DAMAC Tower stands proudly within Nine Elms and is carefully designed
to create breathtaking vistas from every aspect. The views cover the iconic
Battersea Power Station and go up the River Thames to the city and beyond.