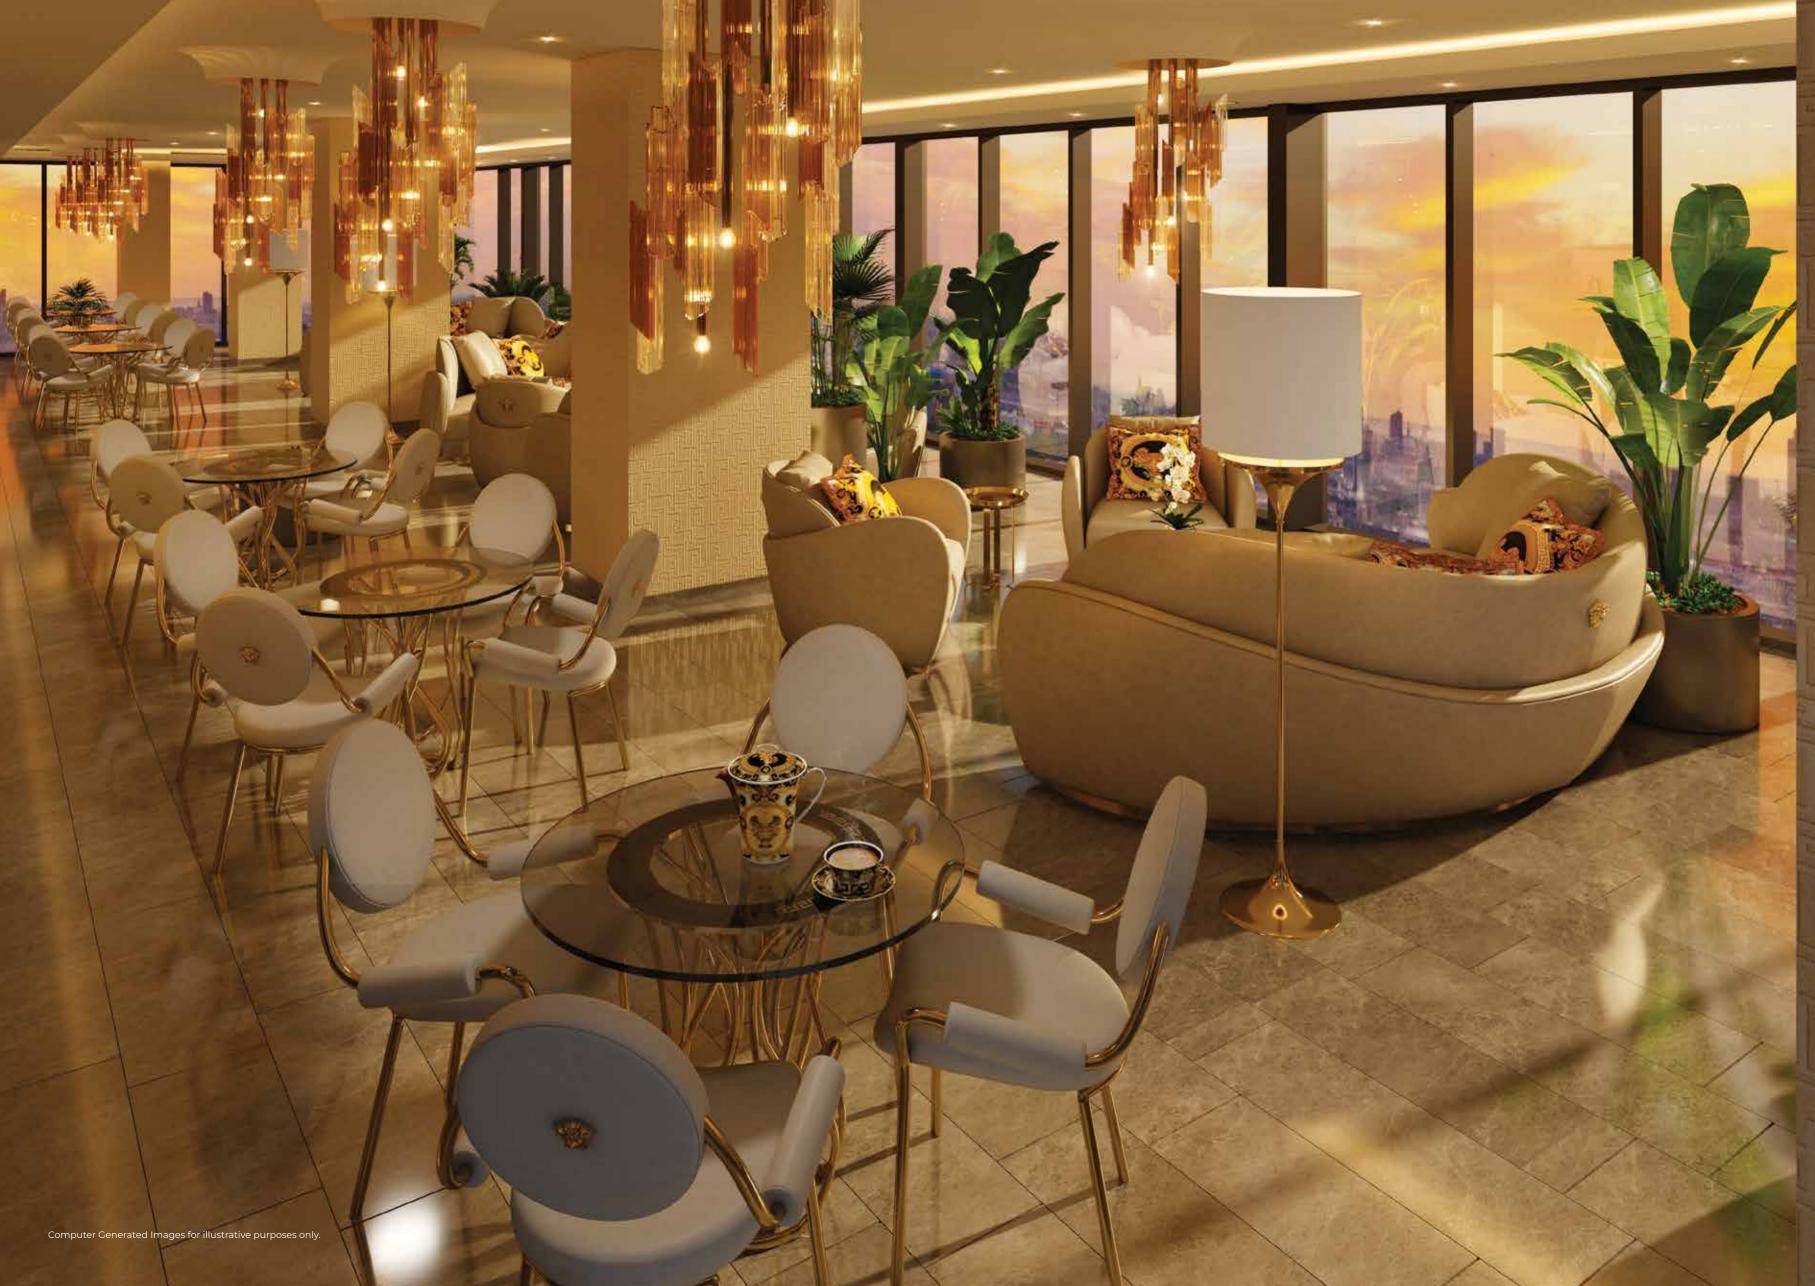

# THE RESIDENTS LOUNGE

Mingle with fellow residents in your shared lounge overlooking the roof gardens and the city beyond. Or simply sit back and relax with the papers on one of the luxurious Versace Home sofas.

## CAFÉ WITH CULTURE

Make a brisk start to the day with coffee and conversations at the café at ground level. Tuck into an array of culinary goodness; there's enough to appeal to every palate.